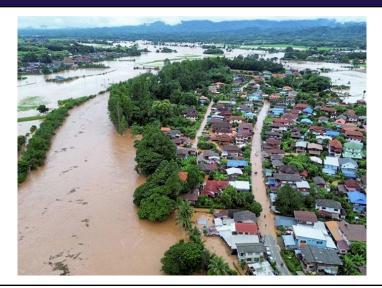

## Flood Relief Donation Campaign for Northern Thailand People

TCIS is a community with a long history of compassionately giving to those in need. We consider ourselves fortunate to have the means to provide support to people through our TCIS outreach programs. The tragic severe flooding in northern Thailand is a call for us to display humanity to our fellow Thai people through our TCIS Flood Relief Donation Campaign. This initiative is being led by the TCIS Interact (Rotary) club, the TCIS Thai Red Cross club, the National Honor Society, and the National Junior Honor Society. We ask our community to donate clothes, food, blankets, bedding, diapers, non-perishable foods, flashlights, or cash. Donation boxes are set up at the security gate and at locations within the campus. We thank you

for your generosity, compassion, and humanity as we come together to help people in their hour of need. Please see our Flood Relief Donation Campaign Photo section.

Wai Kru: Our Thai teachers and students are currently preparing for our Wai Kru ceremony that will take place on Thursday, September 19th, 2024. Practice for the ceremony takes place during students' Thai class periods. Wai Kru is a Thai ceremony where students show their respect and gratitude to teachers and for their dedication and hard work. Our students are working with teachers for their performances. This is part of the Thai tradition showing respect. During the upcoming ceremony, students are selected from each grade and walk up to and kneel down slowly in front of the teachers and exchange flowers. This ceremony is very important in Thai culture. Thank you to our Thai teachers and to students for all the preparation to make Wai Kru a memorable event.