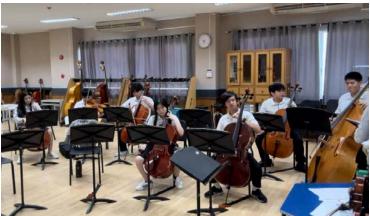

## Dr. Lichou

Dear Parents,

I was very excited to meet my returning Orchestra students and glad to have two new players join us - G9 Jack and G10 Christy. After some adjustment the two String Ensemble classes finally have settled down. We have 32 players this year: 19 violin, 3 viola, 9 cello and 1 double bass.. We started warming up with Mozart's Ave Verum and passed to Handel's Messiah Overture. We are also in preparation for the performance of Double Ten Celebration. The performance will be joined by the G5-6 Choir, HS Rock band and Orchestra. It's going to be so fun.

There is a new course called "Foundations of Music Theory" in my room. In this month I started introducing the key signatures, intervals, major and minor scales to our young musicians. They described that Music theory is like Mathematics! Our new Choir students are exploring how to sing in harmony. They start every class with a breathing and voice warm up exercise. They realized the natural sound is made by a great resonance. Relaxation is fundamental for great singing.