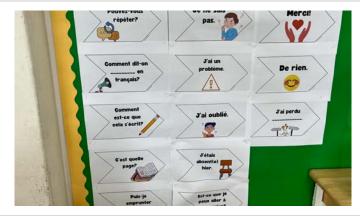

## French: Mr. Brian

Chers Parents (Dear Parents),

Bonjour! I am excited to welcome your child to their first French elective class! Learning a new language is an exciting journey, and I am confident that this course will provide your child with valuable skills and understanding of French culture. Throughout this month, students were introduced to the basics of French communication. They have learned how to greet someone and say goodbye, ask how someone is, introduce someone, inquire about age, and talk about various objects in a classroom. Additionally, they have practiced giving classroom commands, asking the teacher questions, and spelling words. These foundational skills will set the stage for their continued learning throughout the course.