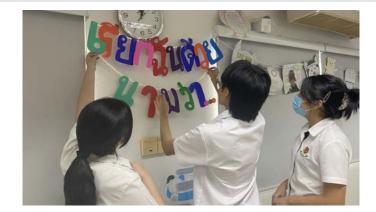

for your generosity, compassion, and humanity as we come together to help people in their hour of need. Please see our Flood Relief Donation Campaign Photo section.

Wai Kru: Our Thai teachers and students are currently preparing for our Wai Kru ceremony that will take place on Thursday, September 19th, 2024. Practice for the ceremony takes place during students' Thai class periods. Wai Kru is a Thai ceremony where students show their respect and gratitude to teachers and for their dedication and hard work. Our students are working with teachers for their performances. This is part of the Thai tradition showing respect. During the upcoming ceremony, students are selected from each grade and walk up to and kneel down slowly in front of the teachers and exchange flowers. This ceremony is very important in Thai culture. Thank you to our Thai teachers and to students for all the preparation to make Wai Kru a memorable event.