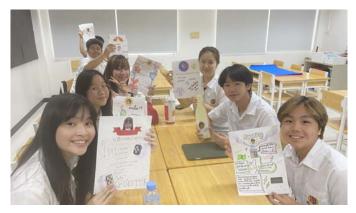

In **Modern World History**, we are beginning the class with a project on world religions. The students are working in groups to research and create a poster about one of the five major world religions. They will then present the poster to the class and they will be displayed so that the students can become familiar with these religions. The reason for doing this is that these religions have had a giant impact on shaping the world we live in today, so learning about them right away helps to set the stage for the rest of our learning about modern world history. I am really excited to see the finished projects!