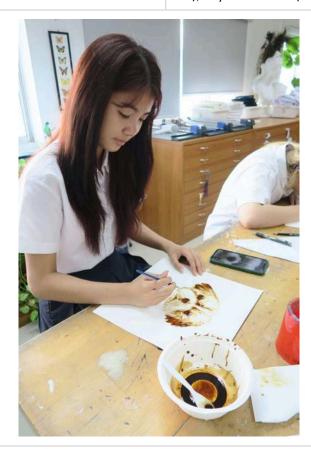

#### Ms. Elizabeth

Dear Parents,

It has been a busy month for the HS Art students. **Art 1** classes have been looking at line and line application. They created mandalas to experiment with contrast and movement. Currently they are creating their large scale zentangle based mixed media compositions. **Intro Painting** has been honing their color mixing skills and created their first acrylic paintings based on fruit or vegetable still life compositions. **Digital Art** students have learned some basic tools in Adobe Illustrator and have learned to produce and manipulate pattern designs. They are currently working on their final project for this unit. Additionally, **AP Art** students have been looking at different artists and applying their design methods in their current bootcamp. This week students created their own coffee based ink artwork and will move onto French artist Jean Dubuffet. General information on all classes can be found on my <u>Google Site</u>.

National Art Honor Society (NAHS) applications are due on Monday September 2nd. Students can review the requirements and find their application information on their Google Classroom pages.

Imagery this page: Manow (AP Art) and Maple (Art 1) learning new materials