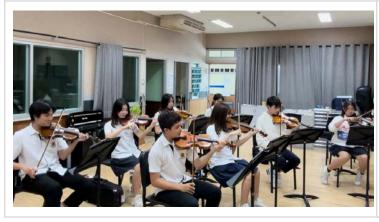

## Dr. Lichou

Dear Parents,

I was very excited to meet my returning Orchestra students and glad to have two new players join us - G9 Jack and G10 Christy. After some adjustment the two String Ensemble classes finally have settled down. We have 32 players this year: 19 violin, 3 viola, 9 cello and 1 double bass.. We started warming up with Mozart's Ave Verum and passed to Handel's Messiah Overture. We are also in preparation for the performance of Double Ten Celebration. The performance will be joined by the G5-6 Choir, HS Rock band and Orchestra. It's going to be so fun.

There is a new course called "Foundations of Music Theory" in my room. In this month I started introducing the key signatures, intervals, major and minor scales to our young musicians. They described that Music theory is like Mathematics! Our new Choir students are exploring how to sing in harmony. They start every class with a breathing and voice warm up exercise. They realized the natural sound is made by a great resonance. Relaxation is fundamental for great singing.