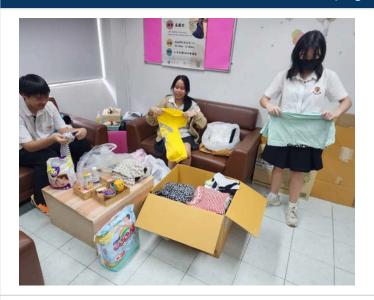

## Flood Relief Donation Campaign for Northern Thailand People

TCIS is a community with a long history of compassionately giving to those in need. We consider ourselves fortunate to have the means to provide support to people through our TCIS outreach programs. The tragic severe flooding in northern Thailand is a call for us to display humanity to our fellow Thai people through our TCIS Flood Relief Donation Campaign. This initiative is being led by the TCIS Interact (Rotary) club, the TCIS Thai Red Cross club, the National Honor Society, and the National Junior Honor Society. We ask our community to donate clothes, food, blankets, bedding, diapers, non-perishable foods, flashlights, or cash. Donation boxes are set up at the security gate and at locations within the campus. We thank you

#### Flood Donation Campaign

In a display of the TCIS spirit of compassion, the TCIS Interact (Rotary) club, the TCIS Thai Red Cross club, the National Honor Society, and the National Junior Honor Society are leading our Flood Donation Campaign. This is a school-wide effort involving parents, students, and faculty from ECE, elementary, middle school and high school. Your donations of clothes, food, blankets, bedding, diapers, non-perishable foods, flashlights, or cash are welcomed. Donation boxes are set up at the security gate and at locations within the campus. Thank you for your immense generosity during this time. Here are photos in the Flood Relief Donation Campaign section.