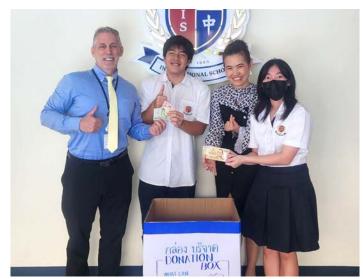

## Flood Relief Donation Campaign for Northern Thailand People

TCIS is a community with a long history of compassionately giving to those in need. We consider ourselves fortunate to have the means to provide support to people through our TCIS outreach programs. The tragic severe flooding in northern Thailand is a call for us to display humanity to our fellow Thai people through our TCIS Flood Relief Donation Campaign. This initiative is being led by the TCIS Interact (Rotary) club, the TCIS Thai Red Cross club, the National Honor Society, and the National Junior Honor Society. We ask our community to donate clothes, food, blankets, bedding, diapers, non-perishable foods, flashlights, or cash. Donation boxes are set up at the security gate and at locations within the campus. We thank you

#### Flood Donation Campaign

In a display of the TCIS spirit of compassion, the TCIS Interact (Rotary) club, the TCIS Thai Red Cross club, the National Honor Society, and the National Junior Honor Society are leading our Flood Donation Campaign. This is a school-wide effort involving parents, students, and faculty from ECE, elementary, middle school and high school. Your donations of clothes, food, blankets, bedding, diapers, non-perishable foods, flashlights, or cash are welcomed. Donation boxes are set up at the security gate and at locations within the campus. Thank you for your immense generosity during this time. Here are photos in the Flood Relief Donation Campaign section.