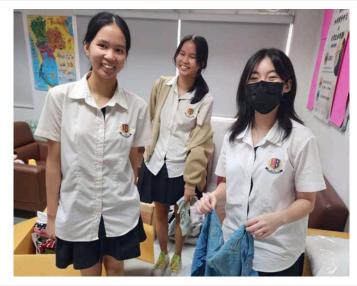

## Flood Relief Donation Campaign for Northern Thailand People

TCIS is a community with a long history of compassionately giving to those in need. We consider ourselves fortunate to have the means to provide support to people through our TCIS outreach programs. The tragic severe flooding in northern Thailand is a call for us to display humanity to our fellow Thai people through our TCIS Flood Relief Donation Campaign. This initiative is being led by the TCIS Interact (Rotary) club, the TCIS Thai Red Cross club, the National Honor Society, and the National Junior Honor Society. We ask our community to donate clothes, food, blankets, bedding, diapers, non-perishable foods, flashlights, or cash. Donation boxes are set up at the security gate and at locations within the campus. We thank you

#### Flood Donation Campaign

In a display of the TCIS spirit of compassion, the TCIS Interact (Rotary) club, the TCIS Thai Red Cross club, the National Honor Society, and the National Junior Honor Society are leading our Flood Donation Campaign. This is a school-wide effort involving parents, students, and faculty from ECE, elementary, middle school and high school. Your donations of clothes, food, blankets, bedding, diapers, non-perishable foods, flashlights, or cash are welcomed. Donation boxes are set up at the security gate and at locations within the campus. Thank you for your immense generosity during this time. Here are photos in the Flood Relief Donation Campaign section.