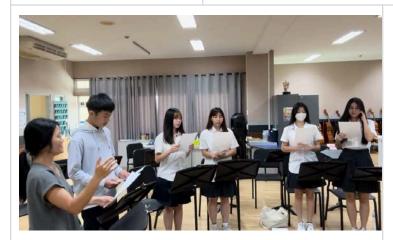

## Dr. Lichou

Dear Parents,

I was very excited to meet my returning Orchestra students and glad to have two new players join us - G9 Jack and G10 Christy. After some adjustment the two String Ensemble classes finally have settled down. We have 32 players this year: 19 violin, 3 viola, 9 cello and 1 double bass.. We started warming up with Mozart's Ave Verum and passed to Handel's Messiah Overture. We are also in preparation for the performance of Double Ten Celebration. The performance will be joined by the G5-6 Choir, HS Rock band and Orchestra. It's going to be so fun.

There is a new course called "Foundations of Music Theory" in my room. In this month I started introducing the key signatures, intervals, major and minor scales to our young musicians. They described that Music theory is like Mathematics! Our new Choir students are exploring how to sing in harmony. They start every class with a breathing and voice warm up exercise. They realized the natural sound is made by a great resonance. Relaxation is fundamental for great singing.