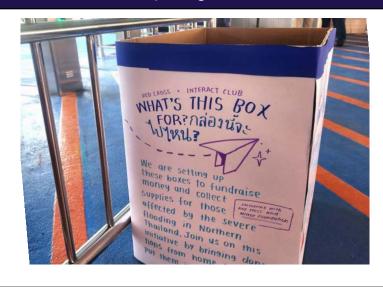

## Flood Relief Donation Campaign for Northern Thailand People

TCIS is a community with a long history of compassionately giving to those in need. We consider ourselves fortunate to have the means to provide support to people through our TCIS outreach programs. The tragic severe flooding in northern Thailand is a call for us to display humanity to our fellow Thai people through our TCIS Flood Relief Donation Campaign. This initiative is being led by the TCIS Interact (Rotary) club, the TCIS Thai Red Cross club, the National Honor Society, and the National Junior Honor Society. We ask our community to donate clothes, food, blankets, bedding, diapers, non-perishable foods, flashlights, or cash. Donation boxes are set up at the security gate and at locations within the campus. We thank you

for your generosity, compassion, and humanity as we come together to help people in their hour of need. Please see our Flood Relief Donation Campaign Photo section.

Wai Kru: Our Thai teachers and students are currently preparing for our Wai Kru ceremony that will take place on Thursday, September 19th, 2024. Practice for the ceremony takes place during students' Thai class periods. Wai Kru is a Thai ceremony where students show their respect and gratitude to teachers and for their dedication and hard work. Our students are working with teachers for their performances. This is part of the Thai tradition showing respect. During the upcoming ceremony, students are selected from each grade and walk up to and kneel down slowly in front of the teachers and exchange flowers. This ceremony is very important in Thai culture. Thank you to our Thai teachers and to students for all the preparation to make Wai Kru a memorable event.