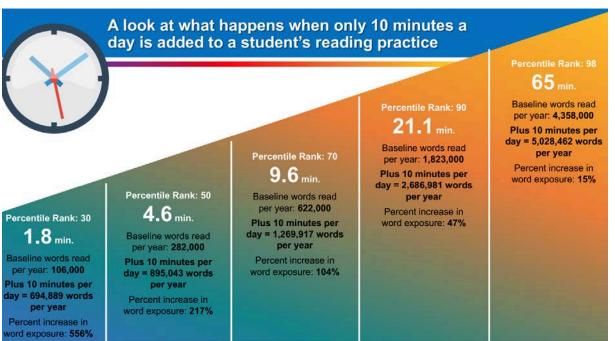

#### Curriculum Coordinator: Ms. Jasmine

Encouraging a Love for Reading at Home

Reading is more than just a skill—it's a powerful tool that can significantly shape your child's academic journey and personal growth.
Research shows that just adding 10 minutes of reading to your child's daily routine can have profound effects on their literacy development.