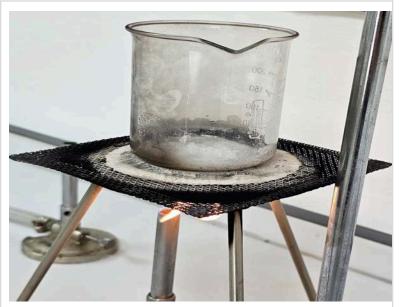

In **Chemistry**, we have just begun our journey, starting with an introduction to essential lab equipment. Students are learning how to use these tools safely and effectively, setting the stage for the hands-on experiments to come.