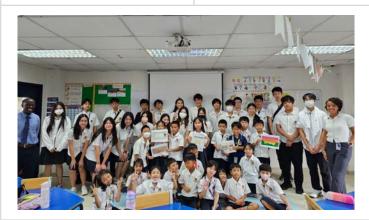

## Flood Relief Donation Campaign for Northern Thailand People

TCIS is a community with a long history of compassionately giving to those in need. We consider ourselves fortunate to have the means to provide support to people through our TCIS outreach programs. The tragic severe flooding in northern Thailand is a call for us to display humanity to our fellow Thai people through our TCIS Flood Relief Donation Campaign. This initiative is being led by the TCIS Interact (Rotary) club, the TCIS Thai Red Cross club, the National Honor Society, and the National Junior Honor Society. We ask our community to donate clothes, food, blankets, bedding, diapers, non-perishable foods, flashlights, or cash. Donation boxes are set up at the security gate and at locations within the campus. We thank you

for your generosity, compassion, and humanity as we come together to help people in their hour of need. Please see our Flood Relief Donation Campaign Photo section.

Wai Kru: Our Thai teachers and students are currently preparing for our Wai Kru ceremony that will take place on Thursday, September 19th, 2024. Practice for the ceremony takes place during students' Thai class periods. Wai Kru is a Thai ceremony where students show their respect and gratitude to teachers and for their dedication and hard work. Our students are working with teachers for their performances. This is part of the Thai tradition showing respect. During the upcoming ceremony, students are selected from each grade and walk up to and kneel down slowly in front of the teachers and exchange flowers. This ceremony is very important in Thai culture. Thank you to our Thai teachers and to students for all the preparation to make Wai Kru a memorable event.

#### Flood Donation Campaign

In a display of the TCIS spirit of compassion, the TCIS Interact (Rotary) club, the TCIS Thai Red Cross club, the National Honor Society, and the National Junior Honor Society are leading our Flood Donation Campaign. This is a school-wide effort involving parents, students, and faculty from ECE, elementary, middle school and high school. Your donations of clothes, food, blankets, bedding, diapers, non-perishable foods, flashlights, or cash are welcomed. Donation boxes are set up at the security gate and at locations within the campus. Thank you for your immense generosity during this time. Here are photos in the Flood Relief Donation Campaign section.