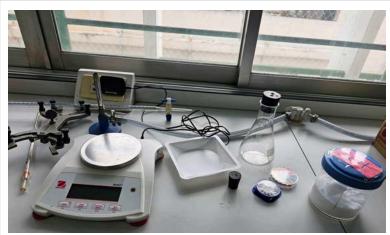

In **Chemistry**, we have just begun our journey, starting with an introduction to essential lab equipment. Students are learning how to use these tools safely and effectively, setting the stage for the hands-on experiments to come.