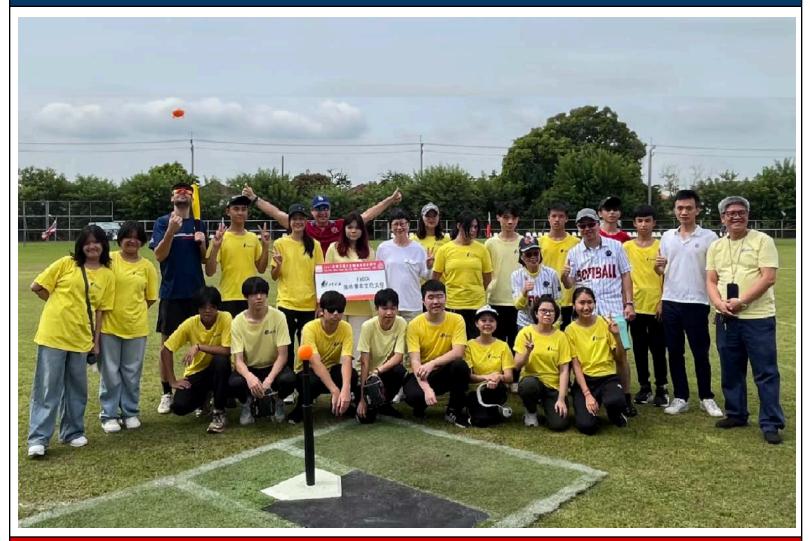

#### TCIS: One School: FASCA at Thai Feng Softball Tournament

TCIS FASCA students were proud to take part in the Thai Feng softball event at the Hospital Sirindhorn Stadium on Sunday, August 25th, 2024. It was a great opportunity to support the efforts of FASCA and see our students in action.

### Taiwanese / FASCA Softball Tournament August 25