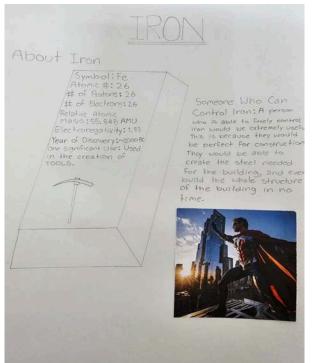

In Psychology, we started the year learning about the brain and the rest of the nervous system. This means studying how a neuron carries information, learning the location and function of various areas of the brain, and reviewing the very basics of the endocrine system. One activity was making a brain hat to help learn the parts of the brain and their locations. You can see a few pictures from that activity below. After this unit, we will take some time to learn about learning. That is, how do we learn and what can we do to learn more quickly and easily?