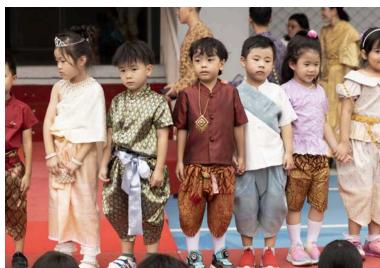

Of course, the highlight of the week was our beautiful Loy Krathong celebration. My deepest gratitude goes to Kru Rung and all of our Thai teachers for organizing such a meaningful cultural experience. The participation of our students and community made it truly heartwarming, and the entire event was a testament to the richness of Thai traditions.

Loy Krathong is not just a festival, but a meaningful expression of gratitude and respect for the water that sustains us, and your hard work brought this cultural significance to life in such a special way. While the unexpected change of location from the outdoor area to the 5th-floor gym presented a challenge, it ultimately enhanced the atmosphere and made the event even more magical.

Though unexpected rain resulted in a move to the 5th-floor gym, it actually enhanced the atmosphere, with the LED backdrop beautifully complementing the stage performances. Our young students looked adorable in their Thai cultural outfits, and the secondary school performances were impressive.