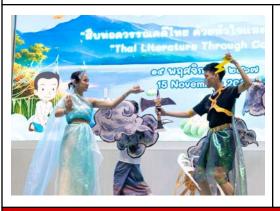

Of course, the highlight of the week was our beautiful Loy Krathong celebration. My deepest gratitude goes to Kru Rung and all of our Thai teachers for organizing such a meaningful cultural experience. The participation of our students and community made it truly heartwarming, and the entire event was a testament to the richness of Thai traditions.

Loy Krathong is not just a festival, but a meaningful expression of gratitude and respect for the water that sustains us, and your hard work brought this cultural significance to life in such a special way. While the unexpected change of location from the outdoor area to the 5th-floor gym presented a challenge, it ultimately enhanced the atmosphere and made the event even more magical.

Though unexpected rain resulted in a move to the 5th-floor gym, it actually enhanced the atmosphere, with the LED backdrop beautifully complementing the stage performances. Our young students looked adorable in their Thai cultural outfits, and the secondary school performances were impressive.

A special thanks to our General Affairs team, IT Department, and maintenance staff for their hard work behind the scenes. We are lucky to have such dedicated and talented teams who ensure every event runs smoothly. We are already looking forward to next year's celebration and are grateful to our Thai team for their passion and commitment to making this event (and every event) a success. Loy Krathong Photos and Parent/Child Fashion Walk