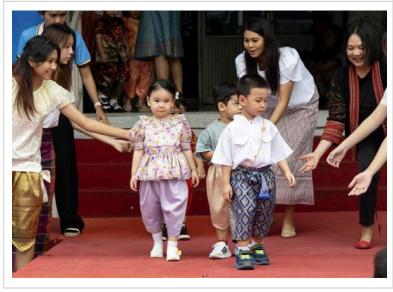

Of course, the highlight of the week was our beautiful Loy Krathong celebration. My deepest gratitude goes to Kru Rung and all of our Thai teachers for organizing such a meaningful cultural experience. The participation of our students and community made it truly heartwarming, and the entire event was a testament to the richness of Thai traditions.

## Loy Krathong - A Heartfelt Appreciation

I want to express my sincere appreciation to our incredible Thai team for making this year's Loy Krathong celebration truly special. The event was a wonderful experience for the whole school community, and we couldn't be more pleased.

Though unexpected rain resulted in a move to the 5th-floor gym, it actually enhanced the atmosphere, with the LED backdrop beautifully complementing the stage performances. Our young students looked adorable in their Thai cultural outfits, and the secondary school performances were impressive.