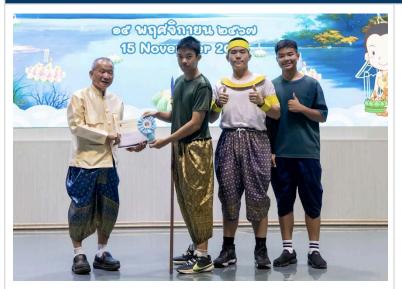

Of course, the highlight of the week was our beautiful Loy Krathong celebration. My deepest gratitude goes to Kru Rung and all of our Thai teachers for organizing such a meaningful cultural experience. The participation of our students and community made it truly heartwarming, and the entire event was a testament to the richness of Thai traditions.

Loy Krathong is not just a festival, but a meaningful expression of gratitude and respect for the water that sustains us, and your hard work brought this cultural significance to life in such a special way. While the unexpected change of location from the outdoor area to the 5th-floor gym presented a challenge, it ultimately enhanced the atmosphere and made the event even more magical.

Though unexpected rain resulted in a move to the 5th-floor gym, it actually enhanced the atmosphere, with the LED backdrop beautifully complementing the stage performances. Our young students looked adorable in their Thai cultural outfits, and the secondary school performances were impressive.