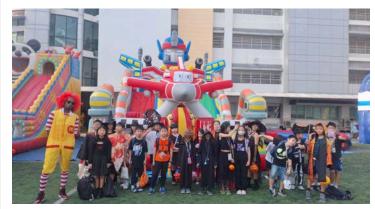

Of course, the highlight of the week was our beautiful Loy Krathong celebration. My deepest gratitude goes to Kru Rung and all of our Thai teachers for organizing such a meaningful cultural experience. The participation of our students and community made it truly heartwarming, and the entire event was a testament to the richness of Thai traditions.

## Loy Krathong - A Heartfelt Appreciation

I want to express my sincere appreciation to our incredible Thai team for making this year's Loy Krathong celebration truly special. The event was a wonderful experience for the whole school community, and we couldn't be more pleased.

Though unexpected rain resulted in a move to the 5th-floor gym, it actually enhanced the atmosphere, with the LED backdrop beautifully complementing the stage performances. Our young students looked adorable in their Thai cultural outfits, and the secondary school performances were impressive.