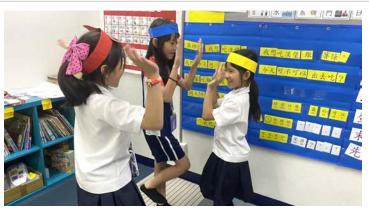

Of course, the highlight of the week was our beautiful Loy Krathong celebration. My deepest gratitude goes to Kru Rung and all of our Thai teachers for organizing such a meaningful cultural experience. The participation of our students and community made it truly heartwarming, and the entire event was a testament to the richness of Thai traditions.

#### School Director: Kru Rung

Dear TCIS Family,

I would like to extend my heartfelt gratitude to all the Thai teachers for their outstanding efforts in making this year's Loy Krathong celebration so beautiful and memorable.

Loy Krathong is not just a festival, but a meaningful expression of gratitude and respect for the water that sustains us, and your hard work brought this cultural significance to life in such a special way. While the unexpected change of location from the outdoor area to the 5th-floor gym presented a challenge, it ultimately enhanced the atmosphere and made the event even more magical.

## Loy Krathong - A Heartfelt Appreciation

I want to express my sincere appreciation to our incredible Thai team for making this year's Loy Krathong celebration truly special. The event was a wonderful experience for the whole school community, and we couldn't be more pleased.

Though unexpected rain resulted in a move to the 5th-floor gym, it actually enhanced the atmosphere, with the LED backdrop beautifully complementing the stage performances. Our young students looked adorable in their Thai cultural outfits, and the secondary school performances were impressive.