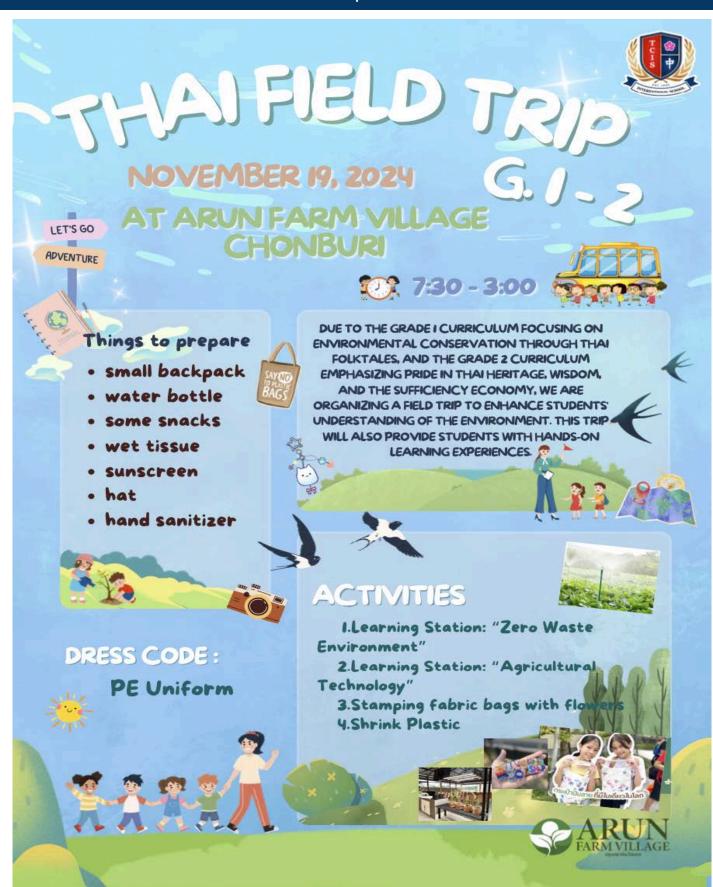

#### **Field Trips**

The date of the field trips is Tuesday, November 19th, 2024, and the locations are:

- Grades 1 & 2: Arun Farm Village, Chonburi
- Grade 3 & 4: Moori Moori Play Farm, Bangkok

#### Travel to and From Field Trip Locations - All Students on the Bus

**Please Note:** All students must go on the bus provided by the school to the field trip locations. All students will leave the TCIS campus together on the bus, and all students must return to campus together on the bus. Parents may not bring their children to the field trip locations and are not permitted to pick-up their children at the location. Additionally, parents are not permitted to follow students to the field trip locations to shadow their children at the location during the day. Thank you for supporting these important safety procedures. **Very Important:** On **Time for School** Please arrive at school by 7:15am or before on the morning of the field trip. It will be **very important** to arrive at school on time, as the buses must leave the campus as scheduled and will be unable to wait.

## THAI CULTURAL FIELD TRIP

Place: Moori Moori Play Farm Moori Moori Play Farm

Date: November 19, 2024 (Tuesday)

Departure time: 8:30 AM Arrived at school: 2:00 PM

Grade level: G.3/G.4 (38+45=83 students)

Teacher: Kru Fai and Kru Yim

Chaperone: Mr.Niel, Mr.Gabriel, Mr.David, Ms.Emily,

Mr. Morris, Ms.Jamie

Learning Unit: Be proud of Local Environment