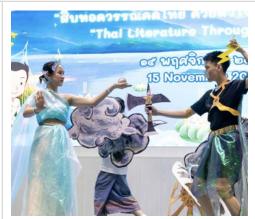

Of course, the highlight of the week was our beautiful Loy Krathong celebration. My deepest gratitude goes to Kru Rung and all of our Thai teachers for organizing such a meaningful cultural experience. The participation of our students and community made it truly heartwarming, and the entire event was a testament to the richness of Thai traditions.

#### School Director: Kru Rung

Dear TCIS Family,

I would like to extend my heartfelt gratitude to all the Thai teachers for their outstanding efforts in making this year's Loy Krathong celebration so beautiful and memorable.

Loy Krathong is not just a festival, but a meaningful expression of gratitude and respect for the water that sustains us, and your hard work brought this cultural significance to life in such a special way. While the unexpected change of location from the outdoor area to the 5th-floor gym presented a challenge, it ultimately enhanced the atmosphere and made the event even more magical.

## Loy Krathong - A Heartfelt Appreciation

I want to express my sincere appreciation to our incredible Thai team for making this year's Loy Krathong celebration truly special. The event was a wonderful experience for the whole school community, and we couldn't be more pleased.

Though unexpected rain resulted in a move to the 5th-floor gym, it actually enhanced the atmosphere, with the LED backdrop beautifully complementing the stage performances. Our young students looked adorable in their Thai cultural outfits, and the secondary school performances were impressive.