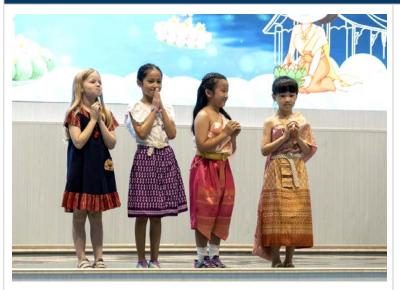

Though unexpected rain resulted in a move to the 5th-floor gym, it actually enhanced the atmosphere, with the LED backdrop beautifully complementing the stage performances. Our young students looked adorable in their Thai cultural outfits, and the secondary school performances were impressive.

A special thanks to our General Affairs team, IT Department, and maintenance staff for their hard work behind the scenes. We are lucky to have such dedicated and talented teams who ensure every event runs smoothly. We are already looking forward to next year's celebration and are grateful to our Thai team for their passion and commitment to making this event (and every event) a success. Loy Krathong Photos and Parent/Child Fashion Walk