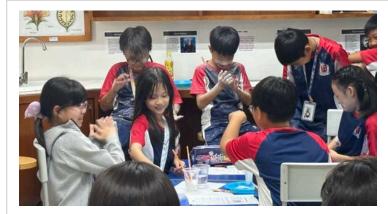

e "Fates of Traits" Mystery Science unit will once again spark curiosity as we explore heredity and natural selection. It's a quarter full of discovery and growth!













## Class: 4A Teacher: Ms. Emily



Dear Parents,

In science class, all of 4th grade worked together in the lab to explore volcanoes and lava. We used flour and water to simulate different types of lava and tested how they affected the eruption of various forms of volcanoes. By experimenting with the flour and water, we were able to observe how the thickness of the lava influenced whether a volcano would erupt explosively or remain calm. This hands-on experiment helped us to strengthen our scientific understanding, and allowed us to collaborate as a grade level! We had a blast, even when it got a little messy!













## Class: 4B Teacher: Mr. David



Dear Parents,

4B had a great time on Hallaoween at the carnival and trick-or-treating! Thank you to all the parents for your hard work and contributions. We have been busy working on our informational posters about natural disasters, and will be presenting them soon. We have also been learning all about how volcanoes form and erupt in STEM. In math, we are sharpening our multiplication, division, and word problem skills. We are looking forward to celebrating Loy Krathong as well as our upcoming field trip to Moori Moori Farm!













#### Thai Teacher: Kru Yim



Dear Parents,

G.4 MT learned the lesson 'Fun to Play,' where we explored many traditional Thai games from the past! We shared our opinions on how these games compare to the ones we