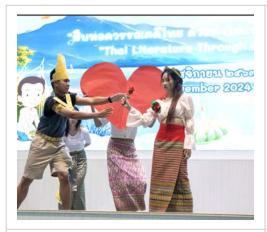

Of course, the highlight of the week was our beautiful Loy Krathong celebration. My deepest gratitude goes to Kru Rung and all of our Thai teachers for organizing such a meaningful cultural experience. The participation of our students and community made it truly heartwarming, and the entire event was a testament to the richness of Thai traditions.

Though unexpected rain resulted in a move to the 5th-floor gym, it actually enhanced the atmosphere, with the LED backdrop beautifully complementing the stage performances. Our young students looked adorable in their Thai cultural outfits, and the secondary school performances were impressive.

A special thanks to our General Affairs team, IT Department, and maintenance staff for their hard work behind the scenes. We are lucky to have such dedicated and talented teams who ensure every event runs smoothly. We are already looking forward to next year's celebration and are grateful to our Thai team for their passion and commitment to making this event (and every event) a success. Loy Krathong Photos and Parent/Child Fashion Walk