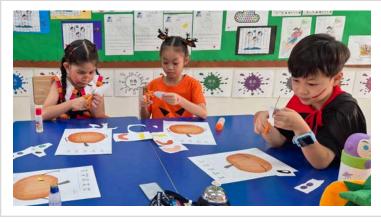

## Class: 2A Teacher: Ms. Brianna TA: Ms. Wann

Dear Parents,

Last week we had some special guests join us in 2A: Dr. Miho and the High School Mental Health Awareness Club! We learned all about mindfulness, how to breathe and picture ourselves relaxing. They also taught us how to do really cool origami stars! Check out the photos below of the fun time we had! Thank you Dr. Miho and Mental Health Awareness Club!