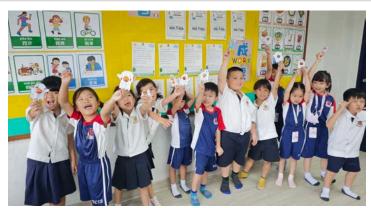

## This Week's Cover: Celebrating Loy Krathong at TCIS

Of course, the highlight of the week was our beautiful Loy Krathong celebration. My deepest gratitude goes to Kru Rung and all of our Thai teachers for organizing such a meaningful cultural experience. The participation of our students and community made it truly heartwarming, and the entire event was a testament to the richness of Thai traditions.

#### School Director: Kru Rung

Dear TCIS Family,

I would like to extend my heartfelt gratitude to all the Thai teachers for their outstanding efforts in making this year's Loy Krathong celebration so beautiful and memorable.

Loy Krathong is not just a festival, but a meaningful expression of gratitude and respect for the water that sustains us, and your hard work brought this cultural significance to life in such a special way. While the unexpected change of location from the outdoor area to the 5th-floor gym presented a challenge, it ultimately enhanced the atmosphere and made the event even more magical.

## Loy Krathong - A Heartfelt Appreciation

I want to express my sincere appreciation to our incredible Thai team for making this year's Loy Krathong celebration truly special. The event was a wonderful experience for the whole school community, and we couldn't be more pleased.

Though unexpected rain resulted in a move to the 5th-floor gym, it actually enhanced the atmosphere, with the LED backdrop beautifully complementing the stage performances. Our young students looked adorable in their Thai cultural outfits, and the secondary school performances were impressive.