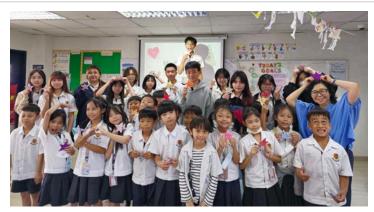

## Class: 2A Teacher: Ms. Brianna TA: Ms. Wann

Dear Parents,

Last week we had some special guests join us in 2A: Dr. Miho and the High School Mental Health Awareness Club! We learned all about mindfulness, how to breathe and picture ourselves relaxing. They also taught us how to do really cool origami stars! Check out the photos below of the fun time we had! Thank you Dr. Miho and Mental Health Awareness Club!