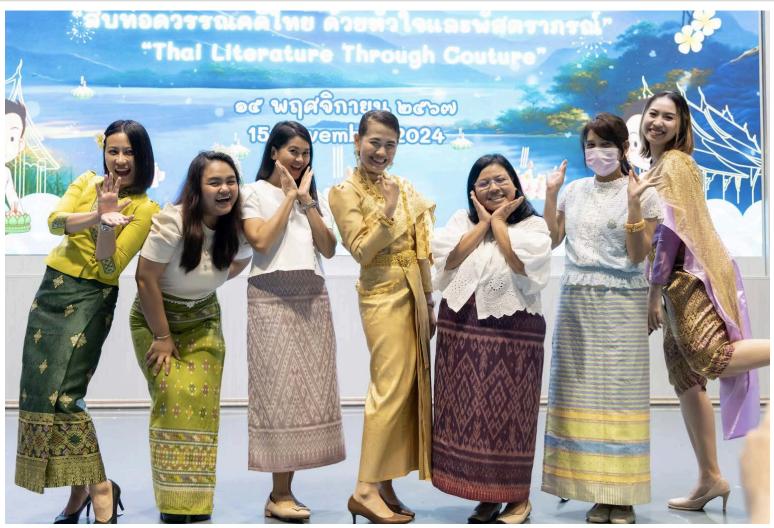

Of course, the highlight of the week was our beautiful Loy Krathong celebration. My deepest gratitude goes to Kru Rung and all of our Thai teachers for organizing such a meaningful cultural experience. The participation of our students and community made it truly heartwarming, and the entire event was a testament to the richness of Thai traditions.

#### School Director: Kru Rung

Dear TCIS Family,

I would like to extend my heartfelt gratitude to all the Thai teachers for their outstanding efforts in making this year's Loy Krathong celebration so beautiful and memorable.

## Loy Krathong - A Heartfelt Appreciation

I want to express my sincere appreciation to our incredible Thai team for making this year's Loy Krathong celebration truly special. The event was a wonderful experience for the whole school community, and we couldn't be more pleased.