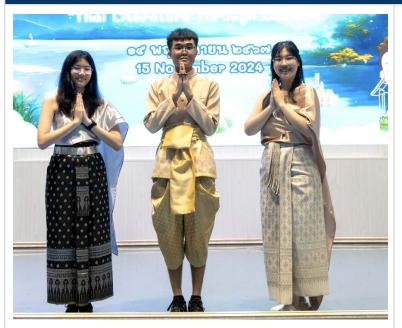

Of course, the highlight of the week was our beautiful Loy Krathong celebration. My deepest gratitude goes to Kru Rung and all of our Thai teachers for organizing such a meaningful cultural experience. The participation of our students and community made it truly heartwarming, and the entire event was a testament to the richness of Thai traditions.

## Loy Krathong - A Heartfelt Appreciation

I want to express my sincere appreciation to our incredible Thai team for making this year's Loy Krathong celebration truly special. The event was a wonderful experience for the whole school community, and we couldn't be more pleased.

Though unexpected rain resulted in a move to the 5th-floor gym, it actually enhanced the atmosphere, with the LED backdrop beautifully complementing the stage performances. Our young students looked adorable in their Thai cultural outfits, and the secondary school performances were impressive.