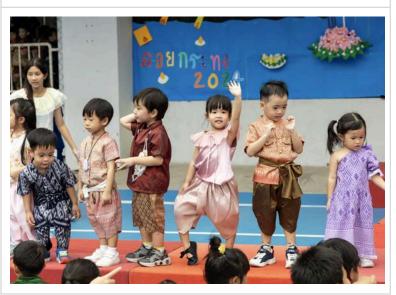

Of course, the highlight of the week was our beautiful Loy Krathong celebration. My deepest gratitude goes to Kru Rung and all of our Thai teachers for organizing such a meaningful cultural experience. The participation of our students and community made it truly heartwarming, and the entire event was a testament to the richness of Thai traditions.

Loy Krathong is not just a festival, but a meaningful expression of gratitude and respect for the water that sustains us, and your hard work brought this cultural significance to life in such a special way. While the unexpected change of location from the outdoor area to the 5th-floor gym presented a challenge, it ultimately enhanced the atmosphere and made the event even more magical.

Though unexpected rain resulted in a move to the 5th-floor gym, it actually enhanced the atmosphere, with the LED backdrop beautifully complementing the stage performances. Our young students looked adorable in their Thai cultural outfits, and the secondary school performances were impressive.