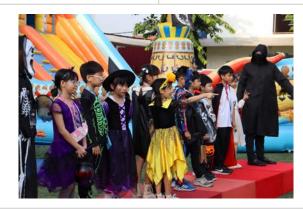

## This Week's Cover: Celebrating Loy Krathong at TCIS

Of course, the highlight of the week was our beautiful Loy Krathong celebration. My deepest gratitude goes to Kru Rung and all of our Thai teachers for organizing such a meaningful cultural experience. The participation of our students and community made it truly heartwarming, and the entire event was a testament to the richness of Thai traditions.

#### School Director: Kru Rung

Dear TCIS Family,

I would like to extend my heartfelt gratitude to all the Thai teachers for their outstanding efforts in making this year's Loy Krathong celebration so beautiful and memorable.

Loy Krathong is not just a festival, but a meaningful expression of gratitude and respect for the water that sustains us, and your hard work brought this cultural significance to life in such a special way. While the unexpected change of location from the outdoor area to the 5th-floor gym presented a challenge, it ultimately enhanced the atmosphere and made the event even more magical.

## Loy Krathong - A Heartfelt Appreciation

I want to express my sincere appreciation to our incredible Thai team for making this year's Loy Krathong celebration truly special. The event was a wonderful experience for the whole school community, and we couldn't be more pleased.

Though unexpected rain resulted in a move to the 5th-floor gym, it actually enhanced the atmosphere, with the LED backdrop beautifully complementing the stage performances. Our young students looked adorable in their Thai cultural outfits, and the secondary school performances were impressive.

## Loy Krathong