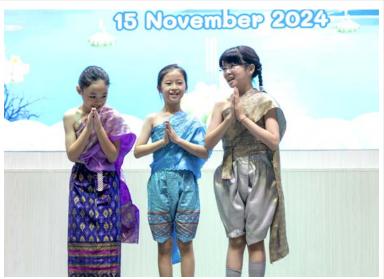

Of course, the highlight of the week was our beautiful Loy Krathong celebration. My deepest gratitude goes to Kru Rung and all of our Thai teachers for organizing such a meaningful cultural experience. The participation of our students and community made it truly heartwarming, and the entire event was a testament to the richness of Thai traditions.

Though unexpected rain resulted in a move to the 5th-floor gym, it actually enhanced the atmosphere, with the LED backdrop beautifully complementing the stage performances. Our young students looked adorable in their Thai cultural outfits, and the secondary school performances were impressive.