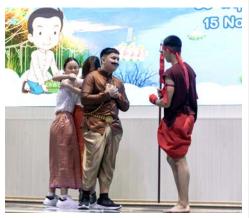

Of course, the highlight of the week was our beautiful Loy Krathong celebration. My deepest gratitude goes to Kru Rung and all of our Thai teachers for organizing such a meaningful cultural experience. The participation of our students and community made it truly heartwarming, and the entire event was a testament to the richness of Thai traditions.

#### School Director: Kru Rung

Dear TCIS Family,

I would like to extend my heartfelt gratitude to all the Thai teachers for their outstanding efforts in making this year's Loy Krathong celebration so beautiful and memorable.

Loy Krathong is not just a festival, but a meaningful expression of gratitude and respect for the water that sustains us, and your hard work brought this cultural significance to life in such a special way. While the unexpected change of location from the outdoor area to the 5th-floor gym presented a challenge, it ultimately enhanced the atmosphere and made the event even more magical.

## Loy Krathong - A Heartfelt Appreciation

I want to express my sincere appreciation to our incredible Thai team for making this year's Loy Krathong celebration truly special. The event was a wonderful experience for the whole school community, and we couldn't be more pleased.

Though unexpected rain resulted in a move to the 5th-floor gym, it actually enhanced the atmosphere, with the LED backdrop beautifully complementing the stage performances. Our young students looked adorable in their Thai cultural outfits, and the secondary school performances were impressive.