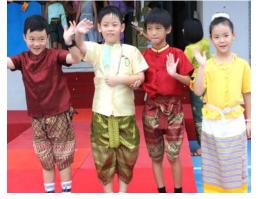

Of course, the highlight of the week was our beautiful Loy Krathong celebration. My deepest gratitude goes to Kru Rung and all of our Thai teachers for organizing such a meaningful cultural experience. The participation of our students and community made it truly heartwarming, and the entire event was a testament to the richness of Thai traditions.

## Loy Krathong - A Heartfelt Appreciation

I want to express my sincere appreciation to our incredible Thai team for making this year's Loy Krathong celebration truly special. The event was a wonderful experience for the whole school community, and we couldn't be more pleased.

Though unexpected rain resulted in a move to the 5th-floor gym, it actually enhanced the atmosphere, with the LED backdrop beautifully complementing the stage performances. Our young students looked adorable in their Thai cultural outfits, and the secondary school performances were impressive.

## Loy Krathong