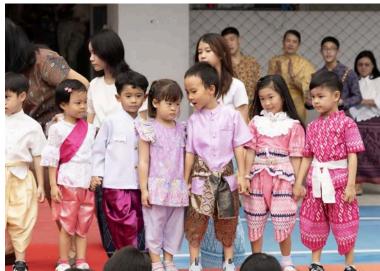

## Loy Krathong - A Heartfelt Appreciation

I want to express my sincere appreciation to our incredible Thai team for making this year's Loy Krathong celebration truly special. The event was a wonderful experience for the whole school community, and we couldn't be more pleased.

Though unexpected rain resulted in a move to the 5th-floor gym, it actually enhanced the atmosphere, with the LED backdrop beautifully complementing the stage performances. Our young students looked adorable in their Thai cultural outfits, and the secondary school performances were impressive.

A special thanks to our General Affairs team, IT Department, and maintenance staff for their hard work behind the scenes. We are lucky to have such dedicated and talented teams who ensure every event runs smoothly. We are already looking forward to next year's celebration and are grateful to our Thai team for their passion and commitment to making this event (and every event) a success. Loy Krathong Photos and Parent/Child Fashion Walk