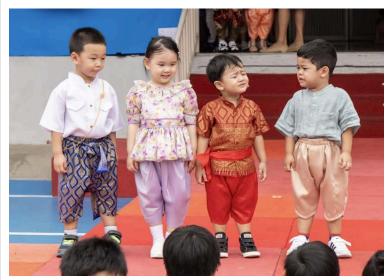

Of course, the highlight of the week was our beautiful Loy Krathong celebration. My deepest gratitude goes to Kru Rung and all of our Thai teachers for organizing such a meaningful cultural experience. The participation of our students and community made it truly heartwarming, and the entire event was a testament to the richness of Thai traditions.

## Loy Krathong - A Heartfelt Appreciation

I want to express my sincere appreciation to our incredible Thai team for making this year's Loy Krathong celebration truly special. The event was a wonderful experience for the whole school community, and we couldn't be more pleased.

Though unexpected rain resulted in a move to the 5th-floor gym, it actually enhanced the atmosphere, with the LED backdrop beautifully complementing the stage performances. Our young students looked adorable in their Thai cultural outfits, and the secondary school performances were impressive.