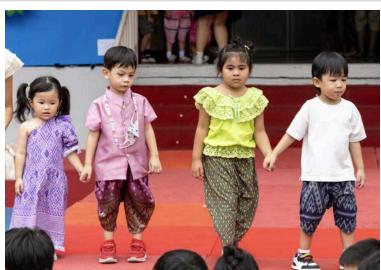

Of course, the highlight of the week was our beautiful Loy Krathong celebration. My deepest gratitude goes to Kru Rung and all of our Thai teachers for organizing such a meaningful cultural experience. The participation of our students and community made it truly heartwarming, and the entire event was a testament to the richness of Thai traditions.

Loy Krathong is not just a festival, but a meaningful expression of gratitude and respect for the water that sustains us, and your hard work brought this cultural significance to life in such a special way. While the unexpected change of location from the outdoor area to the 5th-floor gym presented a challenge, it ultimately enhanced the atmosphere and made the event even more magical.

Though unexpected rain resulted in a move to the 5th-floor gym, it actually enhanced the atmosphere, with the LED backdrop beautifully complementing the stage performances. Our young students looked adorable in their Thai cultural outfits, and the secondary school performances were impressive.

A special thanks to our General Affairs team, IT Department, and maintenance staff for their hard work behind the scenes. We are lucky to have such dedicated and talented teams who ensure every event runs smoothly. We are already looking forward to next year's celebration and are grateful to our Thai team for their passion and commitment to making this event (and every event) a success. Loy Krathong Photos and Parent/Child Fashion Walk