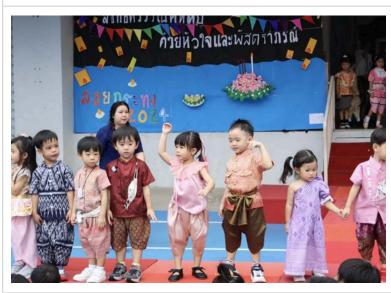

## Loy Krathong - A Heartfelt Appreciation

I want to express my sincere appreciation to our incredible Thai team for making this year's Loy Krathong celebration truly special. The event was a wonderful experience for the whole school community, and we couldn't be more pleased.

Though unexpected rain resulted in a move to the 5th-floor gym, it actually enhanced the atmosphere, with the LED backdrop beautifully complementing the stage performances. Our young students looked adorable in their Thai cultural outfits, and the secondary school performances were impressive.

A special thanks to our General Affairs team, IT Department, and maintenance staff for their hard work behind the scenes. We are lucky to have such dedicated and talented teams who ensure every event runs smoothly. We are already looking forward to next year's celebration and are grateful to our Thai team for their passion and commitment to making this event (and every event) a success. Loy Krathong Photos and Parent/Child Fashion Walk