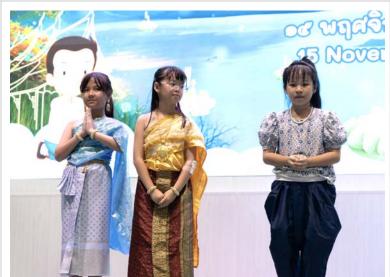

Though unexpected rain resulted in a move to the 5th-floor gym, it actually enhanced the atmosphere, with the LED backdrop beautifully complementing the stage performances. Our young students looked adorable in their Thai cultural outfits, and the secondary school performances were impressive.

A special thanks to our General Affairs team, IT Department, and maintenance staff for their hard work behind the scenes. We are lucky to have such dedicated and talented teams who ensure every event runs smoothly. We are already looking forward to next year's celebration and are grateful to our Thai team for their passion and commitment to making this event (and every event) a success. Loy Krathong Photos and Parent/Child Fashion Walk