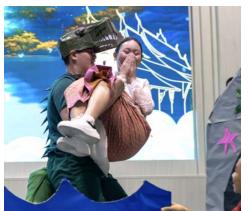

Of course, the highlight of the week was our beautiful Loy Krathong celebration. My deepest gratitude goes to Kru Rung and all of our Thai teachers for organizing such a meaningful cultural experience. The participation of our students and community made it truly heartwarming, and the entire event was a testament to the richness of Thai traditions.

## Loy Krathong - A Heartfelt Appreciation

I want to express my sincere appreciation to our incredible Thai team for making this year's Loy Krathong celebration truly special. The event was a wonderful experience for the whole school community, and we couldn't be more pleased.

Though unexpected rain resulted in a move to the 5th-floor gym, it actually enhanced the atmosphere, with the LED backdrop beautifully complementing the stage performances. Our young students looked adorable in their Thai cultural outfits, and the secondary school performances were impressive.

A special thanks to our General Affairs team, IT Department, and maintenance staff for their hard work behind the scenes. We are lucky to have such dedicated and talented teams who ensure every event runs smoothly. We are already looking forward to next year's celebration and are grateful to our Thai team for their passion and commitment to making this event (and every event) a success. Loy Krathong Photos and Parent/Child Fashion Walk