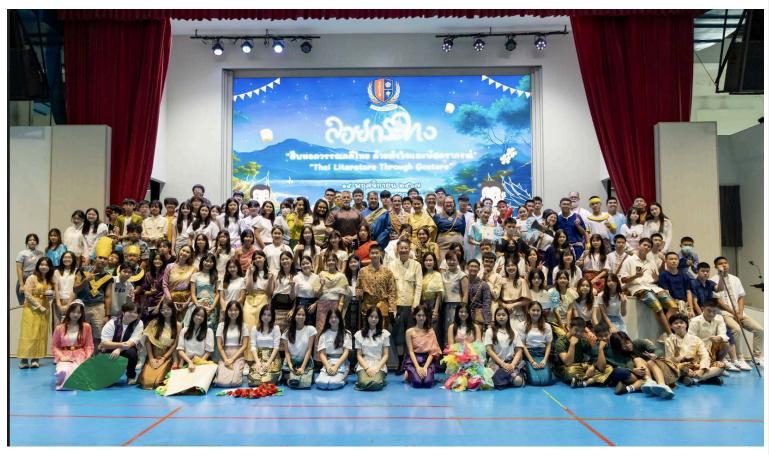

Of course, the highlight of the week was our beautiful Loy Krathong celebration. My deepest gratitude goes to Kru Rung and all of our Thai teachers for organizing such a meaningful cultural experience. The participation of our students and community made it truly heartwarming, and the entire event was a testament to the richness of Thai traditions.

Loy Krathong is not just a festival, but a meaningful expression of gratitude and respect for the water that sustains us, and your hard work brought this cultural significance to life in such a special way. While the unexpected change of location from the outdoor area to the 5th-floor gym presented a challenge, it ultimately enhanced the atmosphere and made the event even more magical.

I am also deeply thankful to Mr. Frank, the TCIS Board, and to Ms. Carol for their presence and support at the event—it truly meant a lot to us. Together, we have made this celebration a meaningful experience for the entire TCIS community, and I am so proud of the spirit and dedication everyone brought to this occasion. Thank you again for your passion and commitment in making this event a success.

## Loy Krathong - A Heartfelt Appreciation

I want to express my sincere appreciation to our incredible Thai team for making this year's Loy Krathong celebration truly special. The event was a wonderful experience for the whole school community, and we couldn't be more pleased.

Though unexpected rain resulted in a move to the 5th-floor gym, it actually enhanced the atmosphere, with the LED backdrop beautifully complementing the stage performances. Our young students looked adorable in their Thai cultural outfits, and the secondary school performances were impressive.