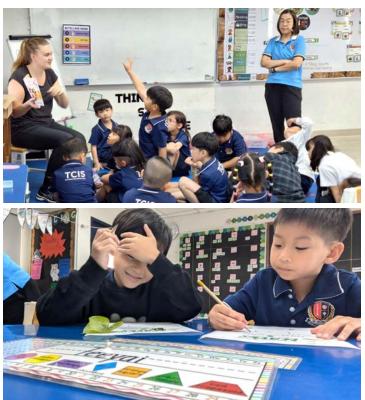

Of course, the highlight of the week was our beautiful Loy Krathong celebration. My deepest gratitude goes to Kru Rung and all of our Thai teachers for organizing such a meaningful cultural experience. The participation of our students and community made it truly heartwarming, and the entire event was a testament to the richness of Thai traditions.

#### School Director: Kru Rung

Dear TCIS Family,

I would like to extend my heartfelt gratitude to all the Thai teachers for their outstanding efforts in making this year's Loy Krathong celebration so beautiful and memorable.

Loy Krathong is not just a festival, but a meaningful expression of gratitude and respect for the water that sustains us, and your hard work brought this cultural significance to life in such a special way. While the unexpected change of location from the outdoor area to the 5th-floor gym presented a challenge, it ultimately enhanced the atmosphere and made the event even more magical.

## Loy Krathong - A Heartfelt Appreciation

I want to express my sincere appreciation to our incredible Thai team for making this year's Loy Krathong celebration truly special. The event was a wonderful experience for the whole school community, and we couldn't be more pleased.

Though unexpected rain resulted in a move to the 5th-floor gym, it actually enhanced the atmosphere, with the LED backdrop beautifully complementing the stage performances. Our young students looked adorable in their Thai cultural outfits, and the secondary school performances were impressive.