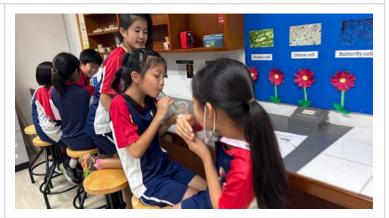

the "Fates of Traits" Mystery Science unit will once again spark curiosity as we explore heredity and natural selection. It's a quarter full of discovery and growth!













## Class: 4A Teacher: Ms. Emily



Dear Parents,

In science class, all of 4th grade worked together in the lab to explore volcanoes and lava. We used flour and water to simulate different types of lava and tested how they affected the eruption of various forms of volcanoes. By experimenting with the flour and water, we were able to observe how the thickness of the lava influenced whether a volcano would erupt explosively or remain calm. This hands-on experiment helped us to strengthen our scientific understanding, and allowed us to collaborate as a grade level! We had a blast, even when it got a little messy!













## Class: 4B Teacher: Mr. David



Dear Parents,

4B had a great time on Hallaoween at the carnival and trick-or-treating! Thank you to all the parents for your hard work and contributions. We have been busy working on our informational posters about natural disasters, and will be presenting them soon. We have also been learning all about how volcanoes form and erupt in STEM. In math, we are sharpening our multiplication, division, and word problem skills. We are looking forward to celebrating Loy Krathong as well as our upcoming field trip to Moori Moori Farm!













#### Thai Teacher: Kru Yim



Dear Parents,

G.4 MT learned the lesson 'Fun to Play,' where we explored many traditional Thai games from the past! We shared our opinions on how these games compare to the ones