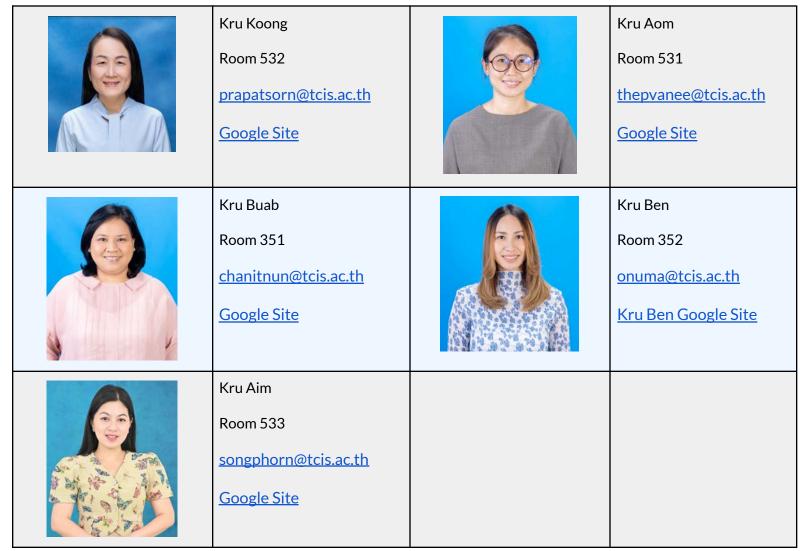

#### School Director: Kru Rung

Dear TCIS Family,

I would like to extend my heartfelt gratitude to all the Thai teachers for their outstanding efforts in making this year's Loy Krathong celebration so beautiful and memorable.

Loy Krathong is not just a festival, but a meaningful expression of gratitude and respect for the water that sustains us, and your hard work brought this cultural significance to life in such a special way. While the unexpected change of location from the outdoor area to the 5th-floor gym presented a challenge, it ultimately enhanced the atmosphere and made the event even more magical.

I am also deeply thankful to Mr. Frank, the TCIS Board, and to Ms. Carol for their presence and support at the event—it truly meant a lot to us. Together, we have made this celebration a meaningful experience for the entire TCIS community, and I am so proud of the spirit and dedication everyone brought to this occasion. Thank you again for your passion and commitment in making this event a success.

Regards

Kru Rung