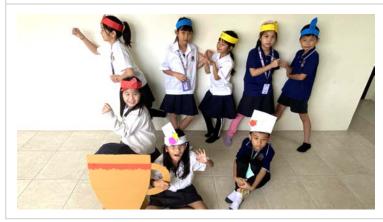

Of course, the highlight of the week was our beautiful Loy Krathong celebration. My deepest gratitude goes to Kru Rung and all of our Thai teachers for organizing such a meaningful cultural experience. The participation of our students and community made it truly heartwarming, and the entire event was a testament to the richness of Thai traditions.

#### School Director: Kru Rung

Dear TCIS Family,

I would like to extend my heartfelt gratitude to all the Thai teachers for their outstanding efforts in making this year's Loy Krathong celebration so beautiful and memorable.

Loy Krathong is not just a festival, but a meaningful expression of gratitude and respect for the water that sustains us, and your hard work brought this cultural significance to life in such a special way. While the unexpected change of location from the outdoor area to the 5th-floor gym presented a challenge, it ultimately enhanced the atmosphere and made the event even more magical.

## Loy Krathong - A Heartfelt Appreciation

I want to express my sincere appreciation to our incredible Thai team for making this year's Loy Krathong celebration truly special. The event was a wonderful experience for the whole school community, and we couldn't be more pleased.

Though unexpected rain resulted in a move to the 5th-floor gym, it actually enhanced the atmosphere, with the LED backdrop beautifully complementing the stage performances. Our young students looked adorable in their Thai cultural outfits, and the secondary school performances were impressive.