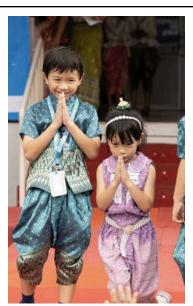

Of course, the highlight of the week was our beautiful Loy Krathong celebration. My deepest gratitude goes to Kru Rung and all of our Thai teachers for organizing such a meaningful cultural experience. The participation of our students and community made it truly heartwarming, and the entire event was a testament to the richness of Thai traditions.

Loy Krathong is not just a festival, but a meaningful expression of gratitude and respect for the water that sustains us, and your hard work brought this cultural significance to life in such a special way. While the unexpected change of location from the outdoor area to the 5th-floor gym presented a challenge, it ultimately enhanced the atmosphere and made the event even more magical.

Though unexpected rain resulted in a move to the 5th-floor gym, it actually enhanced the atmosphere, with the LED backdrop beautifully complementing the stage performances. Our young students looked adorable in their Thai cultural outfits, and the secondary school performances were impressive.