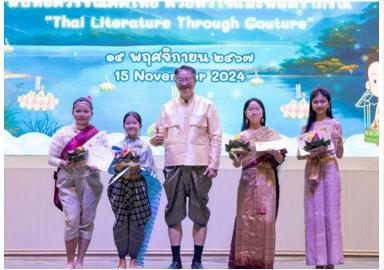

## Loy Krathong - A Heartfelt Appreciation

I want to express my sincere appreciation to our incredible Thai team for making this year's Loy Krathong celebration truly special. The event was a wonderful experience for the whole school community, and we couldn't be more pleased.

Though unexpected rain resulted in a move to the 5th-floor gym, it actually enhanced the atmosphere, with the LED backdrop beautifully complementing the stage performances. Our young students looked adorable in their Thai cultural outfits, and the secondary school performances were impressive.

A special thanks to our General Affairs team, IT Department, and maintenance staff for their hard work behind the scenes. We are lucky to have such dedicated and talented teams who ensure every event runs smoothly. We are already looking forward to next year's celebration and are grateful to our Thai team for their passion and commitment to making this event (and every event) a success. Loy Krathong Photos and Parent/Child Fashion Walk