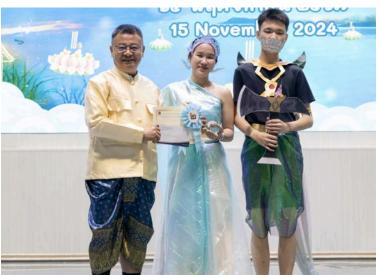

Of course, the highlight of the week was our beautiful Loy Krathong celebration. My deepest gratitude goes to Kru Rung and all of our Thai teachers for organizing such a meaningful cultural experience. The participation of our students and community made it truly heartwarming, and the entire event was a testament to the richness of Thai traditions.

Loy Krathong is not just a festival, but a meaningful expression of gratitude and respect for the water that sustains us, and your hard work brought this cultural significance to life in such a special way. While the unexpected change of location from the outdoor area to the 5th-floor gym presented a challenge, it ultimately enhanced the atmosphere and made the event even more magical.

Though unexpected rain resulted in a move to the 5th-floor gym, it actually enhanced the atmosphere, with the LED backdrop beautifully complementing the stage performances. Our young students looked adorable in their Thai cultural outfits, and the secondary school performances were impressive.