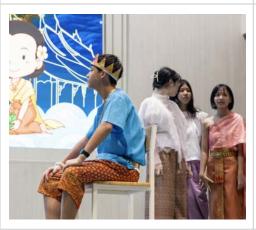

Of course, the highlight of the week was our beautiful Loy Krathong celebration. My deepest gratitude goes to Kru Rung and all of our Thai teachers for organizing such a meaningful cultural experience. The participation of our students and community made it truly heartwarming, and the entire event was a testament to the richness of Thai traditions.

Loy Krathong is not just a festival, but a meaningful expression of gratitude and respect for the water that sustains us, and your hard work brought this cultural significance to life in such a special way. While the unexpected change of location from the outdoor area to the 5th-floor gym presented a challenge, it ultimately enhanced the atmosphere and made the event even more magical.

Though unexpected rain resulted in a move to the 5th-floor gym, it actually enhanced the atmosphere, with the LED backdrop beautifully complementing the stage performances. Our young students looked adorable in their Thai cultural outfits, and the secondary school performances were impressive.