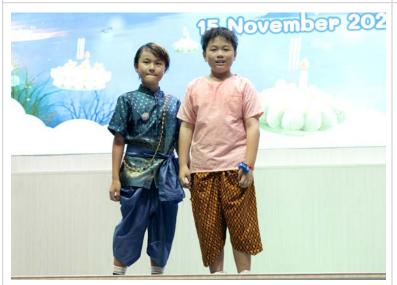

Of course, the highlight of the week was our beautiful Loy Krathong celebration. My deepest gratitude goes to Kru Rung and all of our Thai teachers for organizing such a meaningful cultural experience. The participation of our students and community made it truly heartwarming, and the entire event was a testament to the richness of Thai traditions.

Though unexpected rain resulted in a move to the 5th-floor gym, it actually enhanced the atmosphere, with the LED backdrop beautifully complementing the stage performances. Our young students looked adorable in their Thai cultural outfits, and the secondary school performances were impressive.