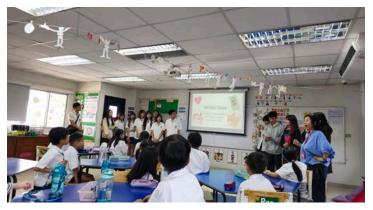

## Class: 2A Teacher: Ms. Brianna TA: Ms. Wann

Dear Parents,

Last week we had some special guests join us in 2A: Dr. Miho and the High School Mental Health Awareness Club! We learned all about mindfulness, how to breathe and picture ourselves relaxing. They also taught us how to do really cool origami stars! Check out the photos below of the fun time we had! Thank you Dr. Miho and Mental Health Awareness Club!