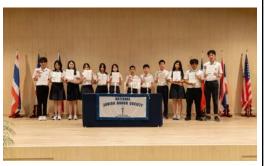

Students who remain on campus will collaborate on a research project aligned with the themes of the trips, contributing to their summative assessment grade and fostering growth in our SLOs.

Our badminton and soccer teams have been training hard, already competing in matches and embodying the Wolf spirit. Over the weekend, FASCA students showcased their language skills and shared Taiwanese culture with the community. The Middle School Student Council has been busy organizing our upcoming Sports Day on November 26th. We also inducted new members into the National Junior Honor Society!