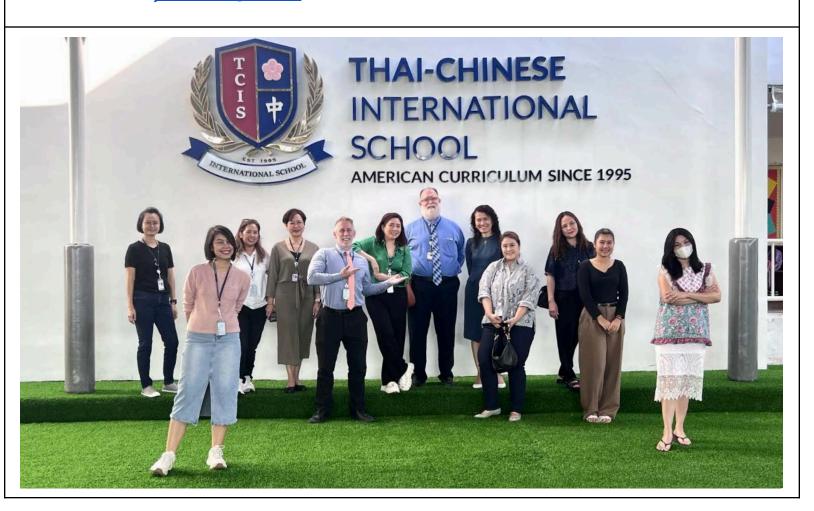

We were thrilled to host the National Experimental High School at Hsinchu Science Park for two days. Mr. Tony organized a fantastic agenda that gave our visitors a true taste of TCIS life, including a school tour, participation in Wolf Day, a basketball game, and a chance to experience our Loy Krathong celebration. It was a wonderful exchange, and we are sure they will leave with great memories and positive stories to share about our school.