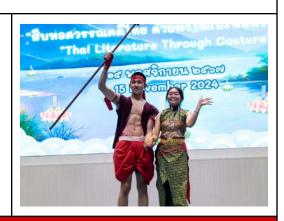

Of course, the highlight of the week was our beautiful Loy Krathong celebration. My deepest gratitude goes to Kru Rung and all of our Thai teachers for organizing such a meaningful cultural experience. The participation of our students and community made it truly heartwarming, and the entire event was a testament to the richness of Thai traditions.

Loy Krathong is not just a festival, but a meaningful expression of gratitude and respect for the water that sustains us, and your hard work brought this cultural significance to life in such a special way. While the unexpected change of location from the outdoor area to the 5th-floor gym presented a challenge, it ultimately enhanced the atmosphere and made the event even more magical.

Though unexpected rain resulted in a move to the 5th-floor gym, it actually enhanced the atmosphere, with the LED backdrop beautifully complementing the stage performances. Our young students looked adorable in their Thai cultural outfits, and the secondary school performances were impressive.

A special thanks to our General Affairs team, IT Department, and maintenance staff for their hard work behind the scenes. We are lucky to have such dedicated and talented teams who ensure every event runs smoothly. We are already looking forward to next year's celebration and are grateful to our Thai team for their passion and commitment to making this event (and every event) a success. Loy Krathong Photos and Parent/Child Fashion Walk