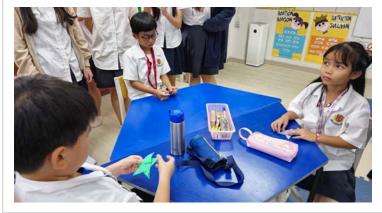

## Class: 2A Teacher: Ms. Brianna TA: Ms. Wann

Dear Parents,

Last week we had some special guests join us in 2A: Dr. Miho and the High School Mental Health Awareness Club! We learned all about mindfulness, how to breathe and picture ourselves relaxing. They also taught us how to do really cool origami stars! Check out the photos below of the fun time we had! Thank you Dr. Miho and Mental Health Awareness Club!