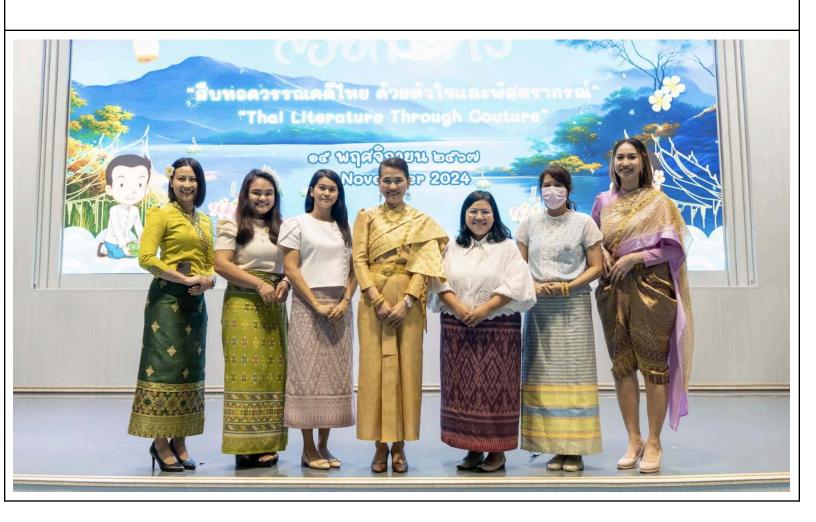

is not just a festival, but a meaningful expression of gratitude and respect for the water that sustains us, and your hard work brought this cultural significance to life in such a special way. While the unexpected change of location from the outdoor area to the 5th-floor gym presented a challenge, it ultimately enhanced the atmosphere and made the event even more magical.

I am also deeply thankful to Mr. Frank, the TCIS Board, and to Ms. Carol for their presence and support at the event—it truly meant a lot to us. Together, we have made this celebration a meaningful experience for the entire TCIS community, and I am so proud of the spirit and dedication everyone brought to this occasion. Thank you again for your passion and commitment in making this event a success.

Regards

Kru Rung



## Kru Rung's Photos or Posters







### Dr. James' Message



Dear TCIS Family,

## Loy Krathong - A Heartfelt Appreciation

I want to express my sincere appreciation to our incredible Thai team for making this year's Loy Krathong celebration truly special. The event was a wonderful experience for the whole school community, and we couldn't be more pleased.

Though unexpected rain resulted in a move to the 5th-floor gym, it actually enhanced the atmosphere, with the LED backdrop beautifully complementing the stage performances. Our young students looked adorable in their Thai cultural outfits, and the secondary school performances were impressive.

A special thanks to our General Affairs team, IT Department, and maintenance staff for their hard work behind the scenes. We are lucky to