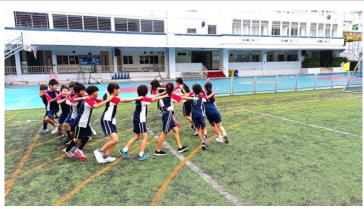

#### G3 & G4 Intramural Football

Our first TCIS G3/G4 Intramural Football Championship has been well received far beyond our expectations by students, parents, and our teachers. 40 students (and 8 team managers) signed up, and we completed all the first round games last week. On **Monday, November 18, 2024**, four teams will play in the semi-finals: **Bulls vs. Eagles** (9:00am) and the **Lions vs. Elephants** (12:00pm). **2024 TCIS G3-G4 Intramural Football Schedule** 

On Friday, November 22nd, 2024 two games will be played: the game for 3rd and 4th place, and the final game for the championship. After the games, we will present the medals and trophy. The games will begin at approximately 2:20pm. Parents are invited to attend after 2:00pm, on Friday.