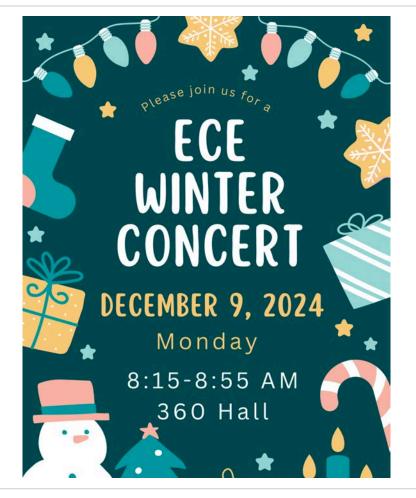

#### Class: Music: Ms. Rebekah

Dear Parents,

This month, students were focusing on their concert practice. They were working really hard and tried their best to make it better. The following is the concert information, parents are welcome to come and enjoy our students' performances.

Concert
December 9,
Monday
8:15-8:55
360 Hall

Color for the concert
PK2: Green
PK3: Red
PK4: White
KG: Blue

ES Winter
Concert
December 11,
Wednesday
8:15-8:55
360 Hall

Color for the concert
Gr.1: Green
Gr.2: Red
Gr.3: White
Gr.4: Blue