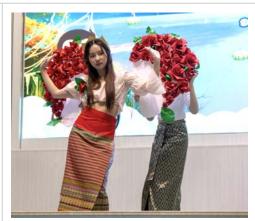

Of course, the highlight of the week was our beautiful Loy Krathong celebration. My deepest gratitude goes to Kru Rung and all of our Thai teachers for organizing such a meaningful cultural experience. The participation of our students and community made it truly heartwarming, and the entire event was a testament to the richness of Thai traditions.

Though unexpected rain resulted in a move to the 5th-floor gym, it actually enhanced the atmosphere, with the LED backdrop beautifully complementing the stage performances. Our young students looked adorable in their Thai cultural outfits, and the secondary school performances were impressive.

A special thanks to our General Affairs team, IT Department, and maintenance staff for their hard work behind the scenes. We are lucky to have such dedicated and talented teams who ensure every event runs smoothly. We are already looking forward to next year's celebration and are grateful to our Thai team for their passion and commitment to making this event (and every event) a success. Loy Krathong Photos and Parent/Child Fashion Walk