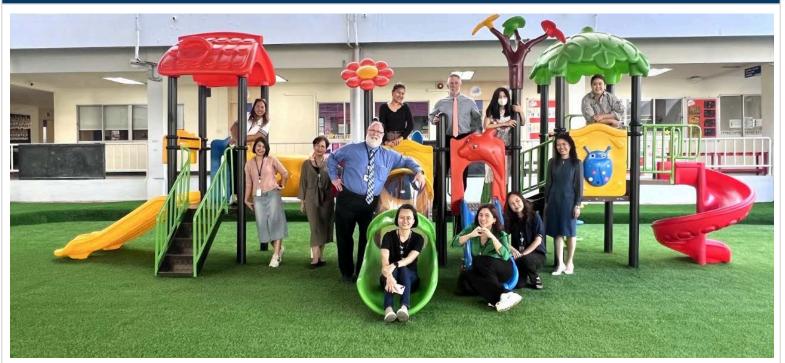

In ECE and elementary, the excitement continued! The new ECE playground opened, and the joy on our students' faces says it all. We also had the pleasure of presenting the new facility to the CPR, and I would like to thank them for their enthusiastic support and kind feedback. The Grade 3 and 4 intramural football contest has also been a big hit, and everyone is looking forward to the finals on Friday, November 22nd. Parents are encouraged to come cheer on the teams! Thanks go out to Dr. James and Mr. Ju-Hung for their initiative in organizing this competition.

#### New ECE Playground

Our new ECE playground opened to students (and parents  $\bigcirc$ ) last week. The CPR Playground Presentation was also last week, and they were delighted with the upgrades. Everyone is enjoying the upgraded facility. The official ECE playground opening and dedication ceremony will take place on Monday, November 18th, 2024. We will take lots of photos with students to share after the opening.