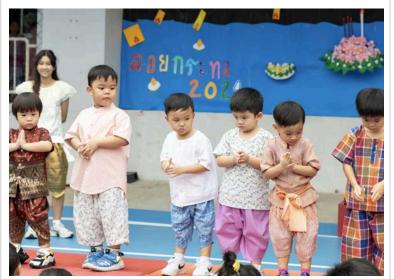

Of course, the highlight of the week was our beautiful Loy Krathong celebration. My deepest gratitude goes to Kru Rung and all of our Thai teachers for organizing such a meaningful cultural experience. The participation of our students and community made it truly heartwarming, and the entire event was a testament to the richness of Thai traditions.

Loy Krathong is not just a festival, but a meaningful expression of gratitude and respect for the water that sustains us, and your hard work brought this cultural significance to life in such a special way. While the unexpected change of location from the outdoor area to the 5th-floor gym presented a challenge, it ultimately enhanced the atmosphere and made the event even more magical.

Though unexpected rain resulted in a move to the 5th-floor gym, it actually enhanced the atmosphere, with the LED backdrop beautifully complementing the stage performances. Our young students looked adorable in their Thai cultural outfits, and the secondary school performances were impressive.