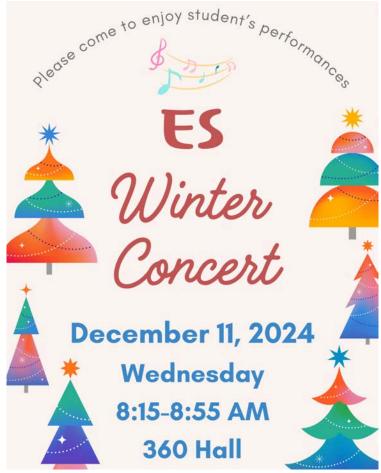

#### Class: Music: Ms. Rebekah

Dear Parents,

This month, students were focusing on their concert practice. They were working really hard and tried their best to make it better. The following is the concert information, parents are welcome to come and enjoy our students' performances.

Concert
December 9,
Monday
8:15-8:55
360 Hall

Color for the concert
PK2: Green
PK3: Red
PK4: White
KG: Blue

ES Winter
Concert
December 11,
Wednesday
8:15-8:55
360 Hall

Color for the concert
Gr.1: Green
Gr.2: Red
Gr.3: White
Gr.4: Blue