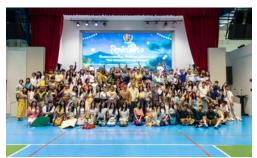

Of course, the highlight of the week was our beautiful Loy Krathong celebration. My deepest gratitude goes to Kru Rung and all of our Thai teachers for organizing such a meaningful cultural experience. The participation of our students and community made it truly heartwarming, and the entire event was a testament to the richness of Thai traditions.

#### School Director: Kru Rung

Dear TCIS Family,

I would like to extend my heartfelt gratitude to all the Thai teachers for their outstanding efforts in making this year's Loy Krathong celebration so beautiful and memorable.

## Loy Krathong - A Heartfelt Appreciation

I want to express my sincere appreciation to our incredible Thai team for making this year's Loy Krathong celebration truly special. The event was a wonderful experience for the whole school community, and we couldn't be more pleased.