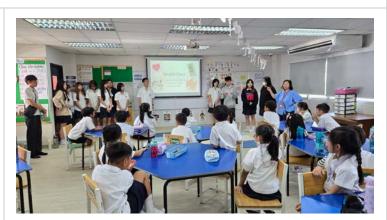

## Class: 2A Teacher: Ms. Brianna TA: Ms. Wann

Dear Parents,

Last week we had some special guests join us in 2A: Dr. Miho and the High School Mental Health Awareness Club! We learned all about mindfulness, how to breathe and picture ourselves relaxing. They also taught us how to do really cool origami stars! Check out the photos below of the fun time we had! Thank you Dr. Miho and Mental Health Awareness Club!