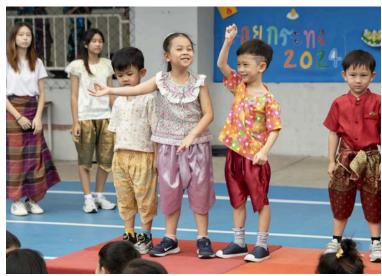

Of course, the highlight of the week was our beautiful Loy Krathong celebration. My deepest gratitude goes to Kru Rung and all of our Thai teachers for organizing such a meaningful cultural experience. The participation of our students and community made it truly heartwarming, and the entire event was a testament to the richness of Thai traditions.

Loy Krathong is not just a festival, but a meaningful expression of gratitude and respect for the water that sustains us, and your hard work brought this cultural significance to life in such a special way. While the unexpected change of location from the outdoor area to the 5th-floor gym presented a challenge, it ultimately enhanced the atmosphere and made the event even more magical.

Though unexpected rain resulted in a move to the 5th-floor gym, it actually enhanced the atmosphere, with the LED backdrop beautifully complementing the stage performances. Our young students looked adorable in their Thai cultural outfits, and the secondary school performances were impressive.

A special thanks to our General Affairs team, IT Department, and maintenance staff for their hard work behind the scenes. We are lucky to have such dedicated and talented teams who ensure every event runs smoothly. We are already looking forward to next year's celebration and are grateful to our Thai team for their passion and commitment to making this event (and every event) a success. Loy Krathong Photos and Parent/Child Fashion Walk