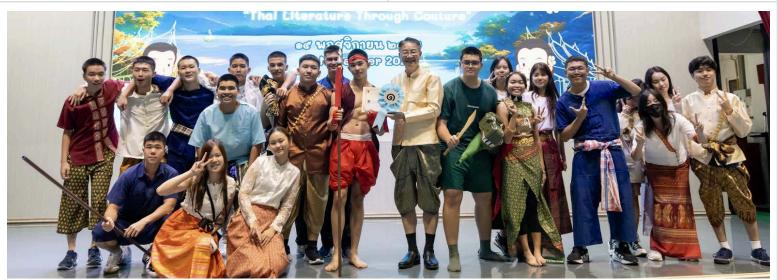

Of course, the highlight of the week was our beautiful Loy Krathong celebration. My deepest gratitude goes to Kru Rung and all of our Thai teachers for organizing such a meaningful cultural experience. The participation of our students and community made it truly heartwarming, and the entire event was a testament to the richness of Thai traditions.

#### School Director: Kru Rung

Dear TCIS Family,

I would like to extend my heartfelt gratitude to all the Thai teachers for their outstanding efforts in making this year's Loy Krathong celebration so beautiful and memorable.

Loy Krathong is not just a festival, but a meaningful expression of gratitude and respect for the water that sustains us, and your hard work brought this cultural significance to life in such a special way. While the unexpected change of location from the outdoor area to the 5th-floor gym presented a challenge, it ultimately enhanced the atmosphere and made the event even more magical.

## Loy Krathong - A Heartfelt Appreciation

I want to express my sincere appreciation to our incredible Thai team for making this year's Loy Krathong celebration truly special. The event was a wonderful experience for the whole school community, and we couldn't be more pleased.

Though unexpected rain resulted in a move to the 5th-floor gym, it actually enhanced the atmosphere, with the LED backdrop beautifully complementing the stage performances. Our young students looked adorable in their Thai cultural outfits, and the secondary school performances were impressive.