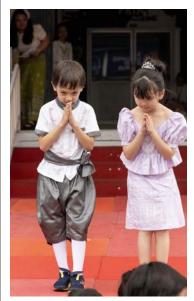

## This Week's Cover: Celebrating Loy Krathong at TCIS

Of course, the highlight of the week was our beautiful Loy Krathong celebration. My deepest gratitude goes to Kru Rung and all of our Thai teachers for organizing such a meaningful cultural experience. The participation of our students and community made it truly heartwarming, and the entire event was a testament to the richness of Thai traditions.

Though unexpected rain resulted in a move to the 5th-floor gym, it actually enhanced the atmosphere, with the LED backdrop beautifully complementing the stage performances. Our young students looked adorable in their Thai cultural outfits, and the secondary school performances were impressive.

A special thanks to our General Affairs team, IT Department, and maintenance staff for their hard work behind the scenes. We are lucky to have such dedicated and talented teams who ensure every event runs smoothly. We are already looking forward to next year's celebration and are grateful to our Thai team for their passion and commitment to making this event (and every event) a success. Loy Krathong Photos and Parent/Child Fashion Walk