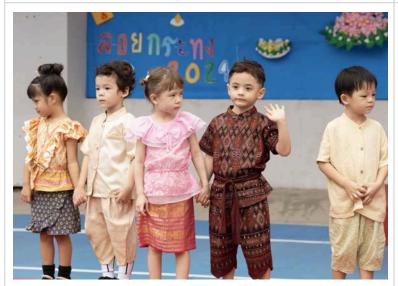

## This Week's Cover: Celebrating Loy Krathong at TCIS

Of course, the highlight of the week was our beautiful Loy Krathong celebration. My deepest gratitude goes to Kru Rung and all of our Thai teachers for organizing such a meaningful cultural experience. The participation of our students and community made it truly heartwarming, and the entire event was a testament to the richness of Thai traditions.

Loy Krathong is not just a festival, but a meaningful expression of gratitude and respect for the water that sustains us, and your hard work brought this cultural significance to life in such a special way. While the unexpected change of location from the outdoor area to the 5th-floor gym presented a challenge, it ultimately enhanced the atmosphere and made the event even more magical.

Though unexpected rain resulted in a move to the 5th-floor gym, it actually enhanced the atmosphere, with the LED backdrop beautifully complementing the stage performances. Our young students looked adorable in their Thai cultural outfits, and the secondary school performances were impressive.