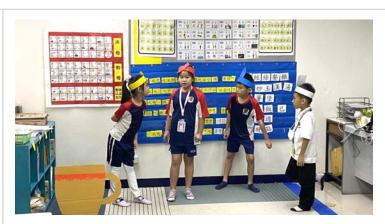

Of course, the highlight of the week was our beautiful Loy Krathong celebration. My deepest gratitude goes to Kru Rung and all of our Thai teachers for organizing such a meaningful cultural experience. The participation of our students and community made it truly heartwarming, and the entire event was a testament to the richness of Thai traditions.

#### School Director: Kru Rung

Dear TCIS Family,

I would like to extend my heartfelt gratitude to all the Thai teachers for their outstanding efforts in making this year's Loy Krathong celebration so beautiful and memorable.

Loy Krathong is not just a festival, but a meaningful expression of gratitude and respect for the water that sustains us, and your hard work brought this cultural significance to life in such a special way. While the unexpected change of location from the outdoor area to the 5th-floor gym presented a challenge, it ultimately enhanced the atmosphere and made the event even more magical.

## Loy Krathong - A Heartfelt Appreciation

I want to express my sincere appreciation to our incredible Thai team for making this year's Loy Krathong celebration truly special. The event was a wonderful experience for the whole school community, and we couldn't be more pleased.

Though unexpected rain resulted in a move to the 5th-floor gym, it actually enhanced the atmosphere, with the LED backdrop beautifully complementing the stage performances. Our young students looked adorable in their Thai cultural outfits, and the secondary school performances were impressive.