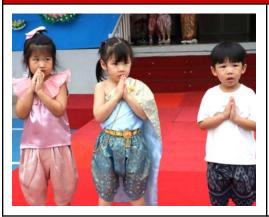

Of course, the highlight of the week was our beautiful Loy Krathong celebration. My deepest gratitude goes to Kru Rung and all of our Thai teachers for organizing such a meaningful cultural experience. The participation of our students and community made it truly heartwarming, and the entire event was a testament to the richness of Thai traditions.

## Loy Krathong - A Heartfelt Appreciation

I want to express my sincere appreciation to our incredible Thai team for making this year's Loy Krathong celebration truly special. The event was a wonderful experience for the whole school community, and we couldn't be more pleased.

Though unexpected rain resulted in a move to the 5th-floor gym, it actually enhanced the atmosphere, with the LED backdrop beautifully complementing the stage performances. Our young students looked adorable in their Thai cultural outfits, and the secondary school performances were impressive.

## Loy Krathong