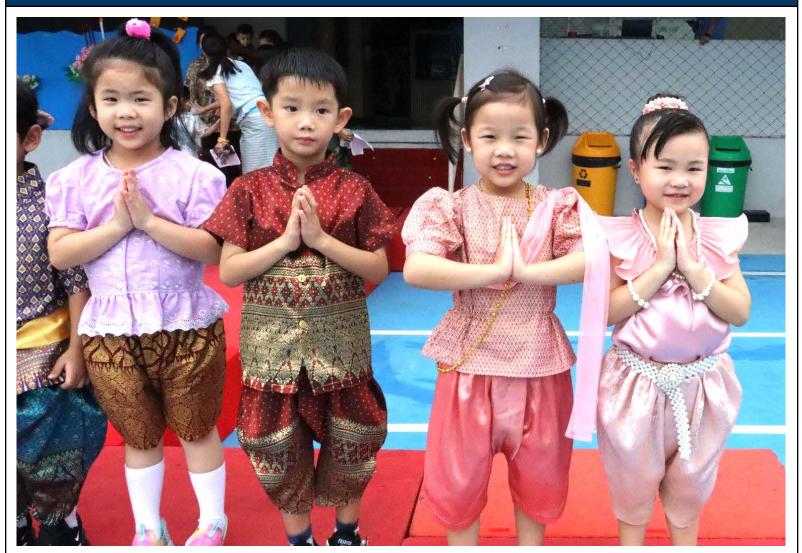

## This Week's Cover: Celebrating Loy Krathong at TCIS

Of course, the highlight of the week was our beautiful Loy Krathong celebration. My deepest gratitude goes to Kru Rung and all of our Thai teachers for organizing such a meaningful cultural experience. The participation of our students and community made it truly heartwarming, and the entire event was a testament to the richness of Thai traditions.

#### School Director: Kru Rung

Dear TCIS Family,

I would like to extend my heartfelt gratitude to all the Thai teachers for their outstanding efforts in making this year's Loy Krathong celebration so beautiful and memorable.

Loy Krathong is not just a festival, but a meaningful expression of gratitude and respect for the water that sustains us, and your hard work brought this cultural significance to life in such a special way. While the unexpected change of location from the outdoor area to the 5th-floor gym presented a challenge, it ultimately enhanced the atmosphere and made the event even more magical.

## Loy Krathong - A Heartfelt Appreciation

I want to express my sincere appreciation to our incredible Thai team for making this year's Loy Krathong celebration truly special. The event was a wonderful experience for the whole school community, and we couldn't be more pleased.

Though unexpected rain resulted in a move to the 5th-floor gym, it actually enhanced the atmosphere, with the LED backdrop beautifully complementing the stage performances. Our young students looked adorable in their Thai cultural outfits, and the secondary school performances were impressive.