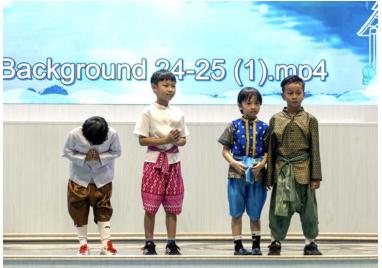

Though unexpected rain resulted in a move to the 5th-floor gym, it actually enhanced the atmosphere, with the LED backdrop beautifully complementing the stage performances. Our young students looked adorable in their Thai cultural outfits, and the secondary school performances were impressive.

A special thanks to our General Affairs team, IT Department, and maintenance staff for their hard work behind the scenes. We are lucky to have such dedicated and talented teams who ensure every event runs smoothly. We are already looking forward to next year's celebration and are grateful to our Thai team for their passion and commitment to making this event (and every event) a success. Loy Krathong Photos and Parent/Child Fashion Walk