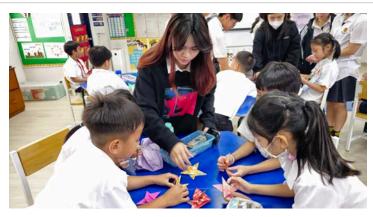

## Class: 2A Teacher: Ms. Brianna TA: Ms. Wann

Dear Parents,

Last week we had some special guests join us in 2A: Dr. Miho and the High School Mental Health Awareness Club! We learned all about mindfulness, how to breathe and picture ourselves relaxing. They also taught us how to do really cool origami stars! Check out the photos below of the fun time we had! Thank you Dr. Miho and Mental Health Awareness Club!