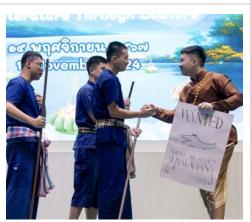

## **MOORI FARM**

## THAI CULTURAL FIELD TRIP

Place: Moori Moori Play Farm Moori Moori Play Farm

Date: November 19, 2024 (Tuesday)

Departure time: 8:30 AM Arrived at school: 2:00 PM

Grade level: G.3/G.4 (38+45=83 students)

Teacher: Kru Fai and Kru Yim

Chaperone: Mr.Niel, Mr.Gabriel, Mr.David, Ms.Emily,

Mr. Morris, Ms.Jamie

Learning Unit: Be proud of Local Environment