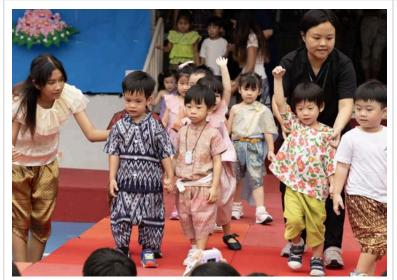

Of course, the highlight of the week was our beautiful Loy Krathong celebration. My deepest gratitude goes to Kru Rung and all of our Thai teachers for organizing such a meaningful cultural experience. The participation of our students and community made it truly heartwarming, and the entire event was a testament to the richness of Thai traditions.

Loy Krathong is not just a festival, but a meaningful expression of gratitude and respect for the water that sustains us, and your hard work brought this cultural significance to life in such a special way. While the unexpected change of location from the outdoor area to the 5th-floor gym presented a challenge, it ultimately enhanced the atmosphere and made the event even more magical.

Though unexpected rain resulted in a move to the 5th-floor gym, it actually enhanced the atmosphere, with the LED backdrop beautifully complementing the stage performances. Our young students looked adorable in their Thai cultural outfits, and the secondary school performances were impressive.

A special thanks to our General Affairs team, IT Department, and maintenance staff for their hard work behind the scenes. We are lucky to have such dedicated and talented teams who ensure every event runs smoothly. We are already looking forward to next year's celebration and are grateful to our Thai team for their passion and commitment to making this event (and every event) a success. Loy Krathong Photos and Parent/Child Fashion Walk