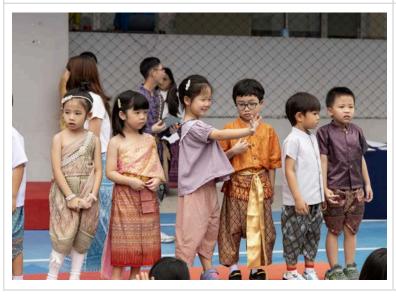

Of course, the highlight of the week was our beautiful Loy Krathong celebration. My deepest gratitude goes to Kru Rung and all of our Thai teachers for organizing such a meaningful cultural experience. The participation of our students and community made it truly heartwarming, and the entire event was a testament to the richness of Thai traditions.

Loy Krathong is not just a festival, but a meaningful expression of gratitude and respect for the water that sustains us, and your hard work brought this cultural significance to life in such a special way. While the unexpected change of location from the outdoor area to the 5th-floor gym presented a challenge, it ultimately enhanced the atmosphere and made the event even more magical.

Though unexpected rain resulted in a move to the 5th-floor gym, it actually enhanced the atmosphere, with the LED backdrop beautifully complementing the stage performances. Our young students looked adorable in their Thai cultural outfits, and the secondary school performances were impressive.

A special thanks to our General Affairs team, IT Department, and maintenance staff for their hard work behind the scenes. We are lucky to have such dedicated and talented teams who ensure every event runs smoothly. We are already looking forward to next year's celebration and are grateful to our Thai team for their passion and commitment to making this event (and every event) a success. Loy Krathong Photos and Parent/Child Fashion Walk