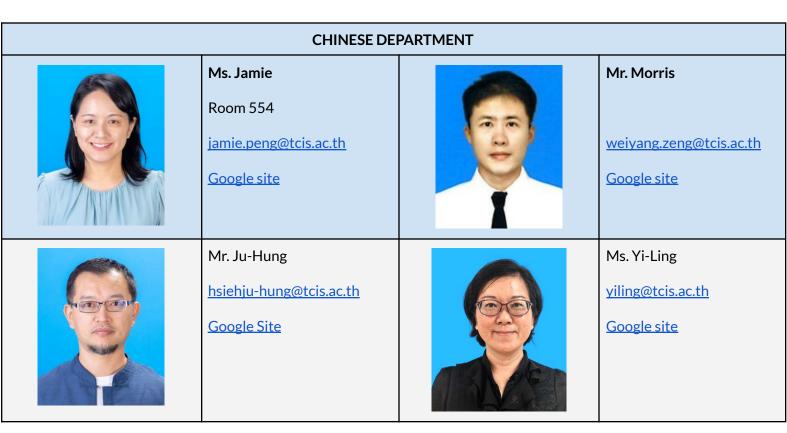

#### **Chinese Department**

#### Chinese Teacher: Ms. Jamie

Dear Parents,

The students in the CFB class are making good progress. They spend one day in the CFT classroom and the next day in the CFB classroom to review and focus on details. This plan helps them learn quickly and effectively.

During the class, students not only focus on individual learning but also practice working together. They help each other and cooperate to complete different exercises and tasks. This teamwork makes learning more enjoyable and helps everyone improve.

#### Chinese Teacher: Ms. Tang

Dear Parents,

Our third-grade CFT class is currently working on vocabulary related to birthday parties. We practiced various food and drink names in Chinese through a fun Q&A Bingo game, helping students become more familiar with everyday vocabulary. In the second-grade CMT class, we've been focusing on Chinese idioms and their stories. We discussed the stories behind "The Foolish Old Man Moves the Mountains(愚公移山)" and "Waiting by the Tree for a Rabbit(守株待兔)," allowing students to deepen their understanding of the wisdom these idioms convey. Our first-grade CMT class is nearing the end of our Zhuyin instruction, and students have shown great improvement in both Zhuyin reading and spelling. This progress will greatly support their foundation in Chinese.

#### **Chinese Teacher: Mr. Morris**

Dear Parents,

In the second quarter, students had a great start. They have become more focused and actively engaged in classroom activities. The G1 CFT students have learned how to talk about breakfast items and can express themselves in sentences. The G3 CFT students have learned how to invite friends to birthday parties and can create menus in Chinese. The G4 CFT students have learned how to describe the flavors of food, categorize food by flavor, and express their preferences for certain food flavors. I'll continue to work hard and make progress every day.

#### Chinese Teacher: Mr. Ju-Hung

Dear Parents,

It's time for everyone's favorite unit word game again. This time, we have more words and the challenge is higher.

Whenever we complete a unit of study, we will play a team word game. This is a game that everyone likes. Through teamwork and competition, it enhances the fun of learning and also improves students' ability to read Chinese characters.

#### Chinese Teacher: Ms. Yi-Ling

Dear Parents,

It's been a fantastic month with tones of fun and challenges this month. In G3CMT, students prepare for the drama 我該怎麼辦? by practicing their lines and working together to set up simple props. We start by reading through the script, learning parts, and helping each other memorize the lines, and trying out different ways to express their characters. During rehearsals, students laugh, cheer each other on, and even add some creative ideas to make their scenes more interesting. We feel excited and proud to playing roles in front of the classmates. It's a great experience to bring the story to life together.