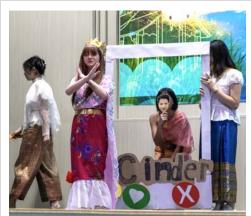

Of course, the highlight of the week was our beautiful Loy Krathong celebration. My deepest gratitude goes to Kru Rung and all of our Thai teachers for organizing such a meaningful cultural experience. The participation of our students and community made it truly heartwarming, and the entire event was a testament to the richness of Thai traditions.

## Loy Krathong - A Heartfelt Appreciation

I want to express my sincere appreciation to our incredible Thai team for making this year's Loy Krathong celebration truly special. The event was a wonderful experience for the whole school community, and we couldn't be more pleased.

Though unexpected rain resulted in a move to the 5th-floor gym, it actually enhanced the atmosphere, with the LED backdrop beautifully complementing the stage performances. Our young students looked adorable in their Thai cultural outfits, and the secondary school performances were impressive.

A special thanks to our General Affairs team, IT Department, and maintenance staff for their hard work behind the scenes. We are lucky to have such dedicated and talented teams who ensure every event runs smoothly. We are already looking forward to next year's celebration and are grateful to our Thai team for their passion and commitment to making this event (and every event) a success. Loy Krathong Photos and Parent/Child Fashion Walk