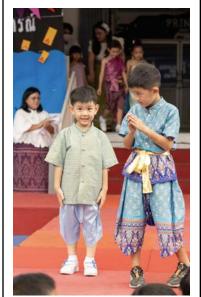

## This Week's Cover: Celebrating Loy Krathong at TCIS

Of course, the highlight of the week was our beautiful Loy Krathong celebration. My deepest gratitude goes to Kru Rung and all of our Thai teachers for organizing such a meaningful cultural experience. The participation of our students and community made it truly heartwarming, and the entire event was a testament to the richness of Thai traditions.

Though unexpected rain resulted in a move to the 5th-floor gym, it actually enhanced the atmosphere, with the LED backdrop beautifully complementing the stage performances. Our young students looked adorable in their Thai cultural outfits, and the secondary school performances were impressive.

A special thanks to our General Affairs team, IT Department, and maintenance staff for their hard work behind the scenes. We are lucky to have such dedicated and talented teams who ensure every event runs smoothly. We are already looking forward to next year's celebration and are grateful to our Thai team for their passion and commitment to making this event (and every event) a success. Loy Krathong Photos and Parent/Child Fashion Walk