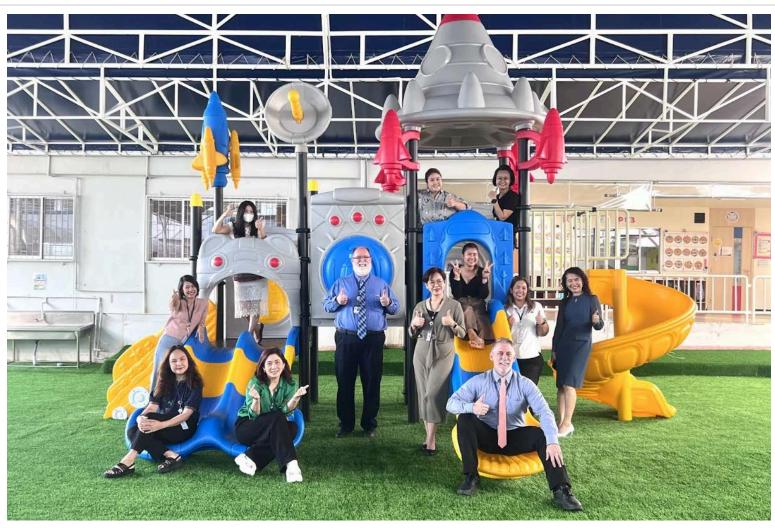

In ECE and elementary, the excitement continued! The new ECE playground opened, and the joy on our students' faces says it all. We also had the pleasure of presenting the new facility to the CPR, and I would like to thank them for their enthusiastic support and kind feedback. The Grade 3 and 4 intramural football contest has also been a big hit, and everyone is looking forward to the finals on Friday, November 22nd. Parents are encouraged to come cheer on the teams! Thanks go out to Dr. James and Mr. Ju-Hung for their initiative in organizing this competition.

#### New ECE Playground

Our new ECE playground opened to students (and parents  $\bigcirc$ ) last week. The CPR Playground Presentation was also last week, and they were delighted with the upgrades. Everyone is enjoying the upgraded facility. The official ECE playground opening and dedication ceremony will take place on Monday, November 18th, 2024. We will take lots of photos with students to share after the opening.