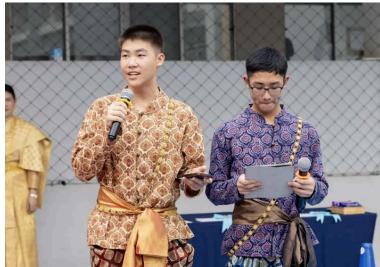

Of course, the highlight of the week was our beautiful Loy Krathong celebration. My deepest gratitude goes to Kru Rung and all of our Thai teachers for organizing such a meaningful cultural experience. The participation of our students and community made it truly heartwarming, and the entire event was a testament to the richness of Thai traditions.

## Loy Krathong - A Heartfelt Appreciation

I want to express my sincere appreciation to our incredible Thai team for making this year's Loy Krathong celebration truly special. The event was a wonderful experience for the whole school community, and we couldn't be more pleased.

Though unexpected rain resulted in a move to the 5th-floor gym, it actually enhanced the atmosphere, with the LED backdrop beautifully complementing the stage performances. Our young students looked adorable in their Thai cultural outfits, and the secondary school performances were impressive.