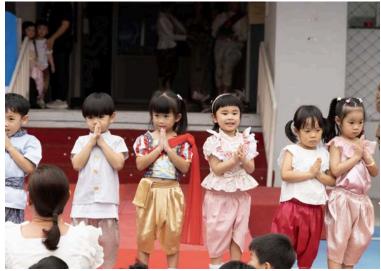

Of course, the highlight of the week was our beautiful Loy Krathong celebration. My deepest gratitude goes to Kru Rung and all of our Thai teachers for organizing such a meaningful cultural experience. The participation of our students and community made it truly heartwarming, and the entire event was a testament to the richness of Thai traditions.

Loy Krathong is not just a festival, but a meaningful expression of gratitude and respect for the water that sustains us, and your hard work brought this cultural significance to life in such a special way. While the unexpected change of location from the outdoor area to the 5th-floor gym presented a challenge, it ultimately enhanced the atmosphere and made the event even more magical.

Though unexpected rain resulted in a move to the 5th-floor gym, it actually enhanced the atmosphere, with the LED backdrop beautifully complementing the stage performances. Our young students looked adorable in their Thai cultural outfits, and the secondary school performances were impressive.