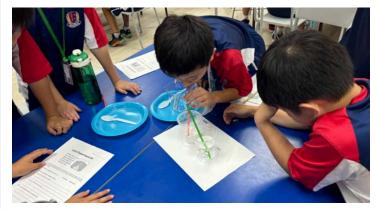

, the "Fates of Traits" Mystery Science unit will once again spark curiosity as we explore heredity and natural selection. It's a quarter full of discovery and growth!













## Class: 4A Teacher: Ms. Emily



Dear Parents,

In science class, all of 4th grade worked together in the lab to explore volcanoes and lava. We used flour and water to simulate different types of lava and tested how they affected the eruption of various forms of volcanoes. By experimenting with the flour and water, we were able to observe how the thickness of the lava influenced whether a volcano would erupt explosively or remain calm. This hands-on experiment helped us to strengthen our scientific understanding, and allowed us to collaborate as a grade level! We had a blast, even when it got a little messy!













## Class: 4B Teacher: Mr. David



Dear Parents,

4B had a great time on Hallaoween at the carnival and trick-or-treating! Thank you to all the parents for your hard work and contributions. We have been busy working on our informational posters about natural disasters, and will be presenting them soon. We have also been learning all about how volcanoes form and erupt in STEM. In math, we are sharpening our multiplication, division, and word problem skills. We are looking forward to celebrating Loy Krathong as well as our upcoming field trip to Moori Moori Farm!













#### Thai Teacher: Kru Yim



Dear Parents,

G.4 MT learned the lesson 'Fun to Play,' where we explored many traditional Thai games from the past! We shared our opinions on how these games compare to the one