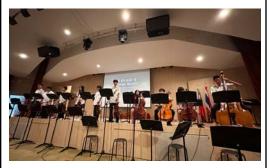

culture with traditional dress, krathongs, and captivating performances. Math classes showcased their skills during an international math competition, while English classes dove into literature and crafted creative presentations. Robotics tinkered on projects, Music department hosted concerts, and Art expressed creativity.