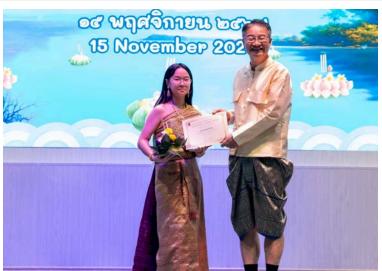

## Loy Krathong - A Heartfelt Appreciation

I want to express my sincere appreciation to our incredible Thai team for making this year's Loy Krathong celebration truly special. The event was a wonderful experience for the whole school community, and we couldn't be more pleased.

Though unexpected rain resulted in a move to the 5th-floor gym, it actually enhanced the atmosphere, with the LED backdrop beautifully complementing the stage performances. Our young students looked adorable in their Thai cultural outfits, and the secondary school performances were impressive.

A special thanks to our General Affairs team, IT Department, and maintenance staff for their hard work behind the scenes. We are lucky to have such dedicated and talented teams who ensure every event runs smoothly. We are already looking forward to next year's celebration and are grateful to our Thai team for their passion and commitment to making this event (and every event) a success. Loy Krathong Photos and Parent/Child Fashion Walk