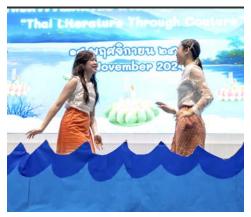

Of course, the highlight of the week was our beautiful Loy Krathong celebration. My deepest gratitude goes to Kru Rung and all of our Thai teachers for organizing such a meaningful cultural experience. The participation of our students and community made it truly heartwarming, and the entire event was a testament to the richness of Thai traditions.

#### School Director: Kru Rung

Dear TCIS Family,

I would like to extend my heartfelt gratitude to all the Thai teachers for their outstanding efforts in making this year's Loy Krathong celebration so beautiful and memorable.

Loy Krathong is not just a festival, but a meaningful expression of gratitude and respect for the water that sustains us, and your hard work brought this cultural significance to life in such a special way. While the unexpected change of location from the outdoor area to the 5th-floor gym presented a challenge, it ultimately enhanced the atmosphere and made the event even more magical.

## Loy Krathong - A Heartfelt Appreciation

I want to express my sincere appreciation to our incredible Thai team for making this year's Loy Krathong celebration truly special. The event was a wonderful experience for the whole school community, and we couldn't be more pleased.

Though unexpected rain resulted in a move to the 5th-floor gym, it actually enhanced the atmosphere, with the LED backdrop beautifully complementing the stage performances. Our young students looked adorable in their Thai cultural outfits, and the secondary school performances were impressive.