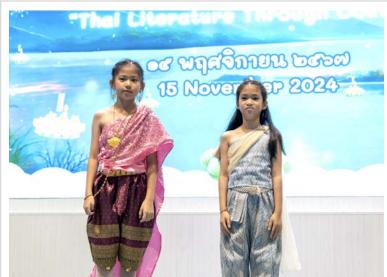

Though unexpected rain resulted in a move to the 5th-floor gym, it actually enhanced the atmosphere, with the LED backdrop beautifully complementing the stage performances. Our young students looked adorable in their Thai cultural outfits, and the secondary school performances were impressive.

A special thanks to our General Affairs team, IT Department, and maintenance staff for their hard work behind the scenes. We are lucky to have such dedicated and talented teams who ensure every event runs smoothly. We are already looking forward to next year's celebration and are grateful to our Thai team for their passion and commitment to making this event (and every event) a success. Loy Krathong Photos and Parent/Child Fashion Walk