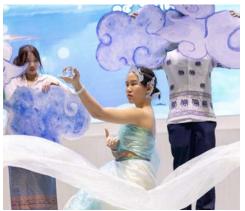

Of course, the highlight of the week was our beautiful Loy Krathong celebration. My deepest gratitude goes to Kru Rung and all of our Thai teachers for organizing such a meaningful cultural experience. The participation of our students and community made it truly heartwarming, and the entire event was a testament to the richness of Thai traditions.

#### School Director: Kru Rung

Dear TCIS Family,

I would like to extend my heartfelt gratitude to all the Thai teachers for their outstanding efforts in making this year's Loy Krathong celebration so beautiful and memorable.

Loy Krathong is not just a festival, but a meaningful expression of gratitude and respect for the water that sustains us, and your hard work brought this cultural significance to life in such a special way. While the unexpected change of location from the outdoor area to the 5th-floor gym presented a challenge, it ultimately enhanced the atmosphere and made the event even more magical.

## Loy Krathong - A Heartfelt Appreciation

I want to express my sincere appreciation to our incredible Thai team for making this year's Loy Krathong celebration truly special. The event was a wonderful experience for the whole school community, and we couldn't be more pleased.

Though unexpected rain resulted in a move to the 5th-floor gym, it actually enhanced the atmosphere, with the LED backdrop beautifully complementing the stage performances. Our young students looked adorable in their Thai cultural outfits, and the secondary school performances were impressive.