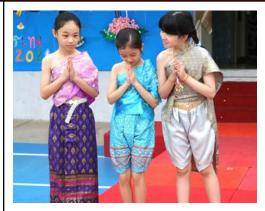

Of course, the highlight of the week was our beautiful Loy Krathong celebration. My deepest gratitude goes to Kru Rung and all of our Thai teachers for organizing such a meaningful cultural experience. The participation of our students and community made it truly heartwarming, and the entire event was a testament to the richness of Thai traditions.

## Loy Krathong - A Heartfelt Appreciation

I want to express my sincere appreciation to our incredible Thai team for making this year's Loy Krathong celebration truly special. The event was a wonderful experience for the whole school community, and we couldn't be more pleased.

Though unexpected rain resulted in a move to the 5th-floor gym, it actually enhanced the atmosphere, with the LED backdrop beautifully complementing the stage performances. Our young students looked adorable in their Thai cultural outfits, and the secondary school performances were impressive.

## Loy Krathong