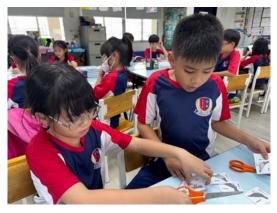

riveting science lesson identifying traits and building a community of learners. In Reader's Workshop, Unit 2 - *Reading to Learn*, we'll dive into informational texts, mastering strategies to make connections, identify main ideas, and use text features to deepen understanding. In Writer's Workshop, Unit 2 - *The Art of Information Writing*, 3B students will research topics they love, creating engaging informational pieces with illustrations. Our Math focus on Fishtank Multiplication and Division, Part 2 will make problem-solving meaningful through real-world applications so we become great mathematicians. In STEM, the "Fates of Traits" Mystery Science unit will once again spark curiosity as we explore heredity and natural selection. It's a quarter full of discovery and growth!













## Class: 4A Teacher: Ms. Emily



Dear Parents,

In science class, all of 4th grade worked together in the lab to explore volcanoes and lava. We used flour and water to simulate different types of lava and tested how they affected the eruption of various forms of volcanoes. By experimenting with the flour and water, we were able to observe how the thickness of the lava influenced whether a volcano would erupt explosively or remain calm. This hands-on experiment helped us to strengthen our scientific understanding, and allowed us to collaborate as a grade level! We had a blast, even when it got a little messy!













## Class: 4B Teacher: Mr. David



Dear Parents,

4B had a great time on Hallaoween at the carnival and trick-or-treating! Thank you to all the parents for your hard w