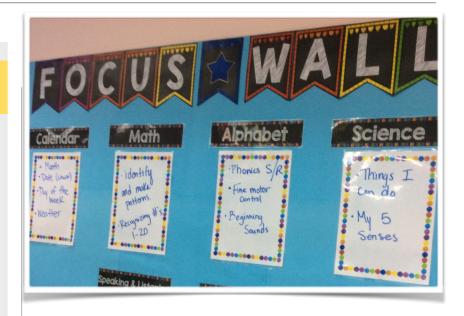

#### **Focused on Learning**

In the Lower School we are focused on standards and collecting evidence of student learning throughout the year.

Teachers use "I can" statements in kid friendly language to teach them each day.

We ware focused on having fun learning in the Lower School at TCIS!