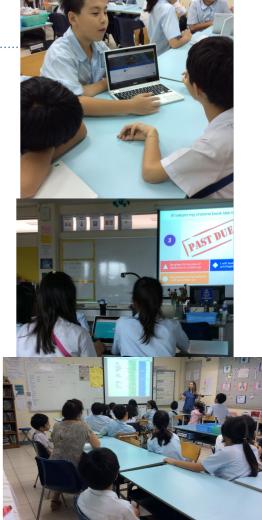

## Grade Four Prepares for MS

A huge thank you for Ms. Oriana, Ms. Beth, and Ms. Angela for putting together such a great program this week to help support our students making a successful transition to MS. They had fun and learned a lot about MS. They are ready for ChromeBook learning and all the added responsibilities MS brings. Q&A session for grade four students coming June 5th during Move Up Day.