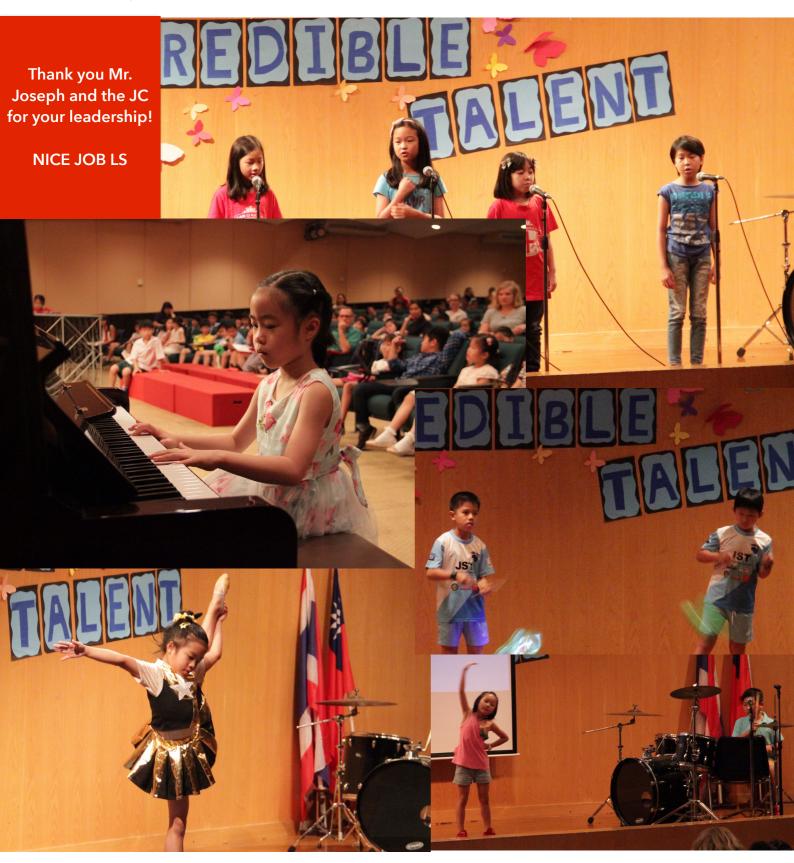

### Lower School has Incredible Talent!

Wow, what a show! The lower school is full of so much talent. A huge thank you to Mr. Joseph and the whole JC for their work to put on the talent show this year. It was another wonderful event to showcase our students in the LS. Great job!