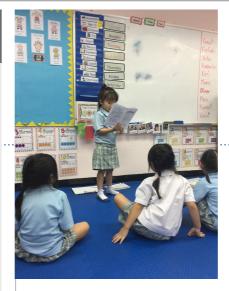

#### Questions, Comments, Concerns, Compliments

Please do not hesitate to contact us in the Lower School Office if you need anything. In grades PK2-KG teachers have prepared a teacher led conference with evidence of learning.

In grades 1-4 students and teachers have prepared student led conferences where students are participants in sharing their learning and areas for

growth. Please remember to bring your child with you so they can take ownership of their learning.