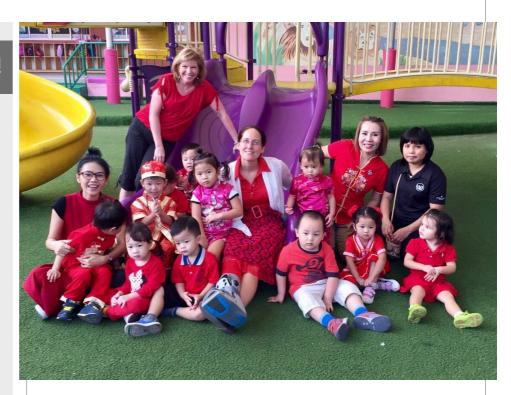

#### Thank You! Chinese New Year Celebration at TCIS

Thank you to the Chinese Department, the parents, and teachers who worked to put on such a special Chinese New Year assembly and special day for us. The lower school did a great job singing the anthems and were great audience members. It is wonderful to celebrate together and to hold such special events at TCIS.