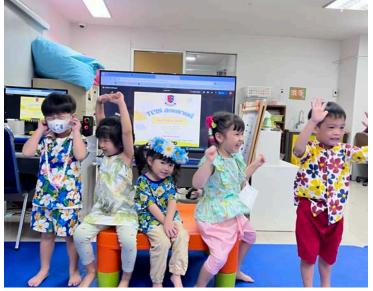

#### Earth Day

I would like to extend my heartfelt thanks to all the parents who attended our **ECE Earth Day event**. This special gathering was designed to help our youngest learners develop an appreciation for the planet, its animals, and the natural world. It was delightful to see so many families participate and to hear such positive feedback about the efforts of our **Dr. James**, **ECE team**, and the **Elementary Student Council**. We look forward to **bringing you more meaningful events** in the future that continue to enrich our school community. <u>Earth Day Photos</u>

#### **ECE Earth Day Photos**

Thank you again to everyone who made last week's first ever ECE Earth Day an incredible success. Please enjoy the photos of the day's activity. <u>Earth Day Photos</u>