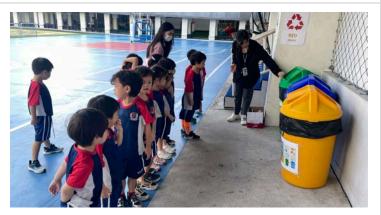

#### **Earth Day**

While Earth Day is officially a one-day celebration, our lead teachers and student council advisors, Mr. Thomas and Mr. Andrew, turned it into a two-week event. During advisory and break times, students collaborated with their teachers to take meaningful action for our community and the planet. Advisory teams completed various projects and earned house points along the way. We're proud of the incredible involvement from our middle school students.