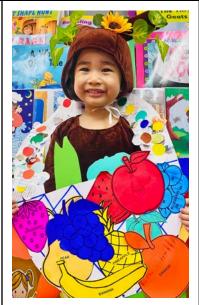

#### Class: PK3A Teacher: Ms. Bell TA: Ms. Chan / Ms. Kikki

Dear Parents,

The PK3 students had a magical time at our first ECE event, "Growing Together." Their eyes sparkled with excitement as they explored each activity hand-in-hand with you, their most special guests. Witnessing the joy, laughter, and love shared throughout the morning was heartwarming. The children showed great cooperation as they moved through each station, their smiles reflecting pure happiness. Your presence made the day special—a celebration of connection, learning, and growing together as a community. Thank you for your time, patience, and warmth in joining us on this meaningful journey.