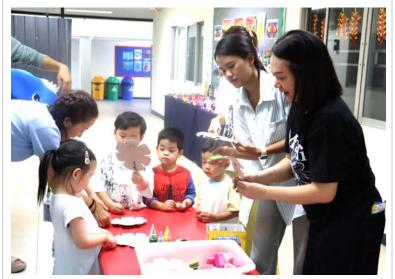

#### Earth Day

I would like to extend my heartfelt thanks to all the parents who attended our **ECE Earth Day event**. This special gathering was designed to help our youngest learners develop an appreciation for the planet, its animals, and the natural world. It was delightful to see so many families participate and to hear such positive feedback about the efforts of our **Dr. James**, **ECE team**, and the **Elementary Student Council**. We look forward to **bringing you more meaningful events** in the future that continue to enrich our school community. <u>Earth Day Photos</u>

#### **ECE Earth Day Photos**

Thank you again to everyone who made last week's first ever ECE Earth Day an incredible success. Please enjoy the photos of the day's activity. <u>Earth Day Photos</u>

#### Class: PK3A Teacher: Ms. Bell TA: Ms. Chan / Ms. Kikki

Dear Parents,

The PK3 students had a magical time at our first ECE event, "Growing Together." Their eyes sparkled with excitement as they explored each activity hand-in-hand with you, their most special guests. Witnessing the joy, laughter, and love shared throughout the morning was heartwarming. The children showed great cooperation as they moved through each station, their smiles reflecting pure happiness. Your presence made the day special—a celebration of connection, learning, and growing together as a community. Thank you for your time, patience, and warmth in joining us on this meaningful journey.