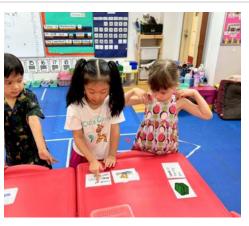

#### Earth Day

I would like to extend my heartfelt thanks to all the parents who attended our **ECE Earth Day event**. This special gathering was designed to help our youngest learners develop an appreciation for the planet, its animals, and the natural world. It was delightful to see so many families participate and to hear such positive feedback about the efforts of our **Dr. James**, **ECE team**, and the **Elementary Student Council**. We look forward to **bringing you more meaningful events** in the future that continue to enrich our school community. <u>Earth Day Photos</u>

#### **ECE Earth Day Photos**

Thank you again to everyone who made last week's first ever ECE Earth Day an incredible success. Please enjoy the photos of the day's activity. <u>Earth Day Photos</u>