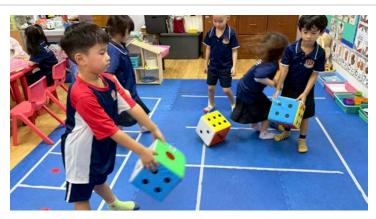

We explored different ways to add numbers, and one of them was using giant dice to toss and add the numbers together. We also had great literacy time. The students are now able to read short sentences and draw pictures to show their understanding, which demonstrates their comprehension skills. I am very impressed with that! Their creativity during playtime has been amazing as well.