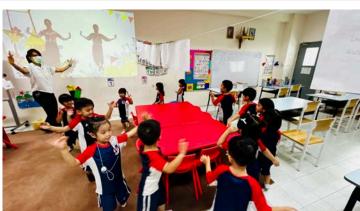

#### Earth Day

I would like to extend my heartfelt thanks to all the parents who attended our **ECE Earth Day event**. This special gathering was designed to help our youngest learners develop an appreciation for the planet, its animals, and the natural world. It was delightful to see so many families participate and to hear such positive feedback about the efforts of our **Dr. James**, **ECE team**, and the **Elementary Student Council**. We look forward to **bringing you more meaningful events** in the future that continue to enrich our school community. <u>Earth Day Photos</u>

#### **ECE Earth Day Photos**

Thank you again to everyone who made last week's first ever ECE Earth Day an incredible success. Please enjoy the photos of the day's activity. <u>Earth Day Photos</u>