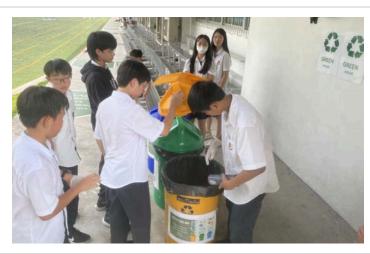

#### **Earth Day**

While Earth Day is officially a one-day celebration, our lead teachers and student council advisors, Mr. Thomas and Mr. Andrew, turned it into a two-week event. During advisory and break times, students collaborated with their teachers to take meaningful action for our community and the planet. Advisory teams completed various projects and earned house points along the way. We're proud of the incredible involvement from our middle school students.

#### Middle School Earth Day

Clean up all the trash

Plant more trees