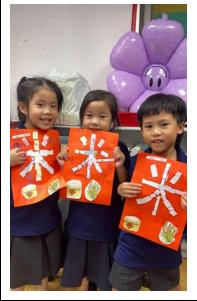

We also explored the shapes and flavors of different fruits, and the children completed a meaningful craft featuring the Chinese character "未" (rice). Through this activity, they learned the value of food and the importance of not being wasteful.