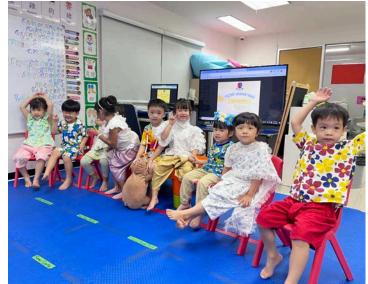

#### Earth Day

I would like to extend my heartfelt thanks to all the parents who attended our **ECE Earth Day event**. This special gathering was designed to help our youngest learners develop an appreciation for the planet, its animals, and the natural world. It was delightful to see so many families participate and to hear such positive feedback about the efforts of our **Dr. James**, **ECE team**, and the **Elementary Student Council**. We look forward to **bringing you more meaningful events** in the future that continue to enrich our school community. <u>Earth Day Photos</u>

#### **ECE Earth Day Photos**

Thank you again to everyone who made last week's first ever ECE Earth Day an incredible success. Please enjoy the photos of the day's activity. <u>Earth Day Photos</u>