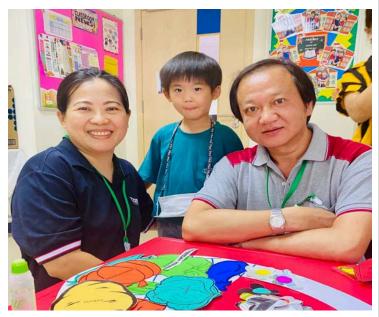

#### Earth Day

I would like to extend my heartfelt thanks to all the parents who attended our **ECE Earth Day event**. This special gathering was designed to help our youngest learners develop an appreciation for the planet, its animals, and the natural world. It was delightful to see so many families participate and to hear such positive feedback about the efforts of our **Dr. James**, **ECE team**, and the **Elementary Student Council**. We look forward to **bringing you more meaningful events** in the future that continue to enrich our school community. <u>Earth Day Photos</u>

#### **ECE Earth Day Photos**

Thank you again to everyone who made last week's first ever ECE Earth Day an incredible success. Please enjoy the photos of the day's activity. <u>Earth Day Photos</u>