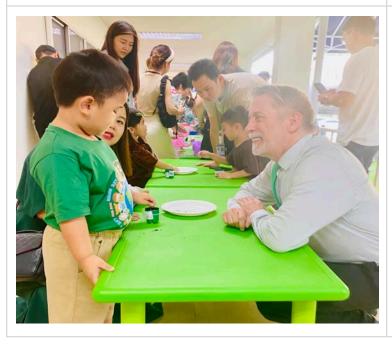

#### Earth Day

I would like to extend my heartfelt thanks to all the parents who attended our **ECE Earth Day event**. This special gathering was designed to help our youngest learners develop an appreciation for the planet, its animals, and the natural world. It was delightful to see so many families participate and to hear such positive feedback about the efforts of our **Dr. James**, **ECE team**, and the **Elementary Student Council**. We look forward to **bringing you more meaningful events** in the future that continue to enrich our school community. <u>Earth Day Photos</u>

#### **ECE Earth Day Photos**

Thank you again to everyone who made last week's first ever ECE Earth Day an incredible success. Please enjoy the photos of the day's activity. <u>Earth Day Photos</u>