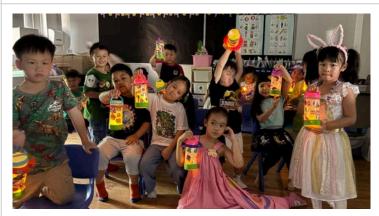

#### Earth Day

I would like to extend my heartfelt thanks to all the parents who attended our **ECE Earth Day event**. This special gathering was designed to help our youngest learners develop an appreciation for the planet, its animals, and the natural world. It was delightful to see so many families participate and to hear such positive feedback about the efforts of our **Dr. James**, **ECE team**, and the **Elementary Student Council**. We look forward to **bringing you more meaningful events** in the future that continue to enrich our school community. <u>Earth Day Photos</u>

#### **ECE Earth Day Photos**

Thank you again to everyone who made last week's first ever ECE Earth Day an incredible success. Please enjoy the photos of the day's activity. <u>Earth Day Photos</u>