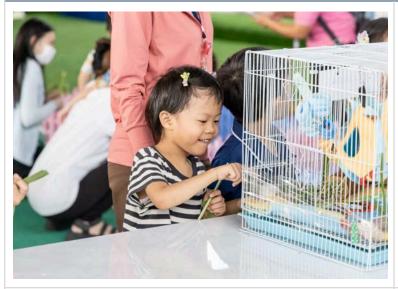

#### Earth Day

I would like to extend my heartfelt thanks to all the parents who attended our **ECE Earth Day event**. This special gathering was designed to help our youngest learners develop an appreciation for the planet, its animals, and the natural world. It was delightful to see so many families participate and to hear such positive feedback about the efforts of our **Dr. James**, **ECE team**, and the **Elementary Student Council**. We look forward to **bringing you more meaningful events** in the future that continue to enrich our school community. <u>Earth Day Photos</u>

#### **ECE Earth Day Photos**

Thank you again to everyone who made last week's first ever ECE Earth Day an incredible success. Please enjoy the photos of the day's activity. <u>Earth Day Photos</u>

### Class: PK2 Teacher: Ms. Gigi TAs: Ms. Sai

Dear Parents,

Thank you so much for your wonderful participation in our Earth Day celebration! We truly appreciate your support with planting seeds, helping with arts and crafts activities, and spending time at the petting zoo. Micha, Jing Hong, Eddie, Tiger and Pordee had a great time and enjoyed every moment of it. It is truly amazing to see how quickly the children are growing! They are gaining important skills like concentration and confidence each day. Through exploration and play, they are learning with enthusiasm and joy. I am proud to see them so motivated and engaged in every activity.