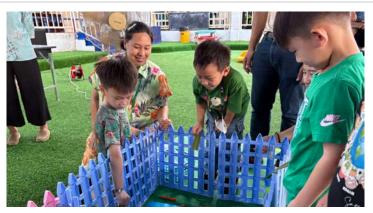

#### Earth Day

I would like to extend my heartfelt thanks to all the parents who attended our **ECE Earth Day event**. This special gathering was designed to help our youngest learners develop an appreciation for the planet, its animals, and the natural world. It was delightful to see so many families participate and to hear such positive feedback about the efforts of our **Dr. James**, **ECE team**, and the **Elementary Student Council**. We look forward to **bringing you more meaningful events** in the future that continue to enrich our school community. <u>Earth Day Photos</u>

#### **ECE Earth Day Photos**

Thank you again to everyone who made last week's first ever ECE Earth Day an incredible success. Please enjoy the photos of the day's activity. <u>Earth Day Photos</u>