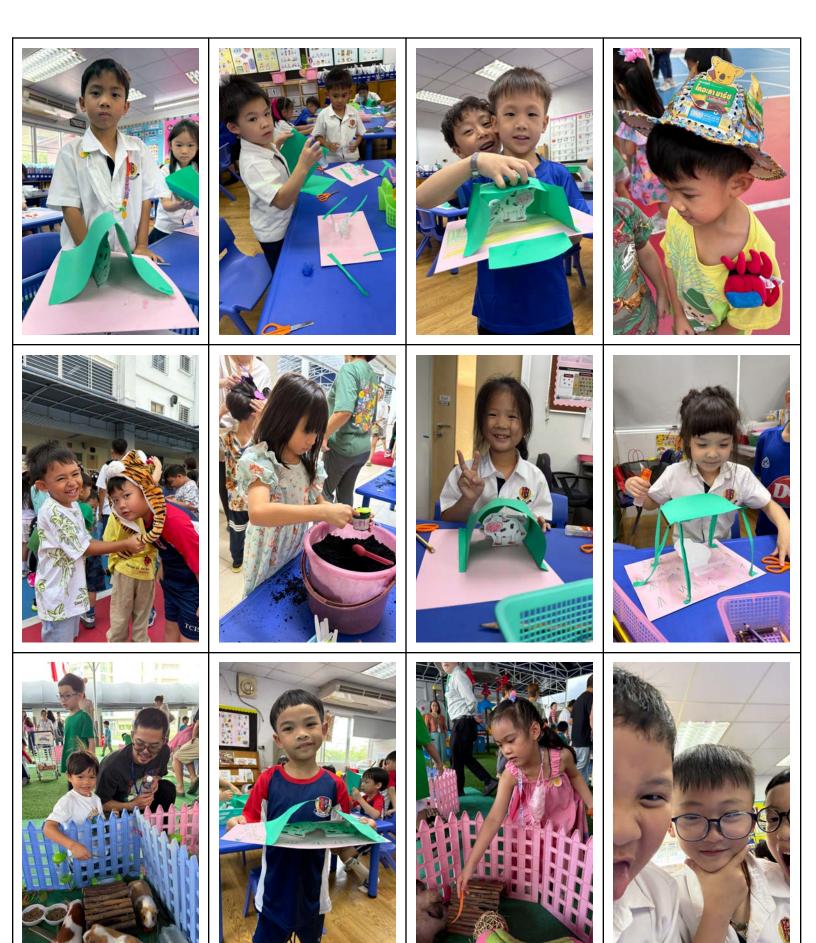

#### Earth Day

I would like to extend my heartfelt thanks to all the parents who attended our **ECE Earth Day event**. This special gathering was designed to help our youngest learners develop an appreciation for the planet, its animals, and the natural world. It was delightful to see so many families participate and to hear such positive feedback about the efforts of our **Dr. James**, **ECE team**, and the **Elementary Student Council**. We look forward to **bringing you more meaningful events** in the future that continue to enrich our school community. <u>Earth Day Photos</u>

#### **ECE Earth Day Photos**

Thank you again to everyone who made last week's first ever ECE Earth Day an incredible success. Please enjoy the photos of the day's activity. <u>Earth Day Photos</u>

### Class: PK2 Teacher: Ms. Gigi TAs: Ms. Sai

Dear Parents,

Thank you so much for your wonderful participation in our Earth Day celebration! We truly appreciate your support with planting seeds, helping with arts and crafts activities, and spending time at the petting zoo. Micha, Jing Hong, Eddie, Tiger and Pordee had a great time and enjoyed every moment of it. It is truly amazing to see how quickly the children are growing! They are gaining important skills like concentration and confidence each day. Through exploration and play, they are learning with enthusiasm and joy. I am proud to see them so motivated and engaged in every activity.

#### Class: PK3A Teacher: Ms. Bell TA: Ms. Chan / Ms. Kikki

Dear Parents,

The PK3 students had a magical time at our first ECE event, "Growing Together." Their eyes sparkled with excitement as they explored each activity hand-in-hand with you, their most special guests. Witnessing the joy, laughter, and love shared throughout the morning was heartwarming. The children showed great cooperation as they moved through each station, their smiles reflecting pure happiness. Your presence made the day special—a celebration of connection, learning, and growing together as a community. Thank you for your time, patience, and warmth in joining us on this meaningful journey.

# Class: PK3B Teacher: Ms. Yin TA: Ms. Pim / Ms. Jaylee

Dear Parents,

In April, we joined the Songkran celebration and Earth Day with our PK3 children. We are happy to see the children enjoy school activities. They are growing and learning every day. We can't wait to have more fun together next month.

Towards the end of the month, we celebrated Earth Day. It was a fun event with a petting zoo, seed planting, and a recycling project. Thank you to all the parents who came to work alongside our little ones on that day.

To culminate our Earth Day celebrations, the ECE team hosted the "Growing Together" event. Thank you sincerely for your presence, support, cooperation, patience, and love. Your involvement made the event even more special and helped create lasting memories for our young learners. Your encouragement continues to inspire the children to care deeply for the world around them. We are excited to keep growing, learning, and celebrating many more moments together as a community.

# Class: Kindergarten B Teacher: Ms. Lynn TA: Ms. Pink

Dear Parents,

In April, our kindergarteners enjoyed a fun and fulfilling Songkran holiday. After the break, it feels like everyone has grown up so much! The knowledge they learned before the holiday has become even more solid, and it's wonderful to see that they haven't forgotten what they've learned. Last week's Earth Day activities also brought a lot of joy to our kindergarteners, while teaching them the importance of cherishing resources and caring for animals. We are excited for all the fun events coming up in May!