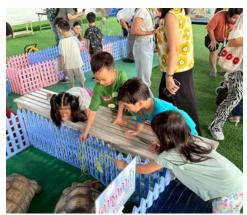

#### Earth Day

I would like to extend my heartfelt thanks to all the parents who attended our **ECE Earth Day event**. This special gathering was designed to help our youngest learners develop an appreciation for the planet, its animals, and the natural world. It was delightful to see so many families participate and to hear such positive feedback about the efforts of our **Dr. James**, **ECE team**, and the **Elementary Student Council**. We look forward to **bringing you more meaningful events** in the future that continue to enrich our school community. <u>Earth Day Photos</u>

#### **ECE Earth Day Photos**

Thank you again to everyone who made last week's first ever ECE Earth Day an incredible success. Please enjoy the photos of the day's activity. <u>Earth Day Photos</u>