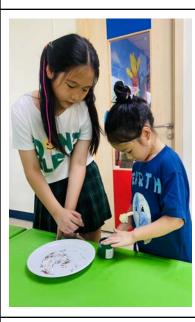

#### Earth Day

I would like to extend my heartfelt thanks to all the parents who attended our **ECE Earth Day event**. This special gathering was designed to help our youngest learners develop an appreciation for the planet, its animals, and the natural world. It was delightful to see so many families participate and to hear such positive feedback about the efforts of our **Dr. James**, **ECE team**, and the **Elementary Student Council**. We look forward to **bringing you more meaningful events** in the future that continue to enrich our school community. <u>Earth Day Photos</u>

#### **ECE Earth Day Photos**

Thank you again to everyone who made last week's first ever ECE Earth Day an incredible success. Please enjoy the photos of the day's activity. <u>Earth Day Photos</u>