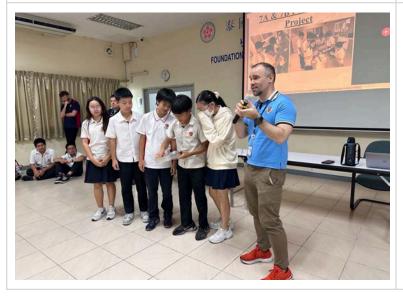

#### **Student Council Assembly**

We ended the week—and the month of April—with a celebratory assembly. Grade 8 strings students opened the event with a beautiful performance. Advisory classes shared their Earth Day projects, and our Thai teachers recognized students with Thai Manners Awards. Student Council also announced that applications are now open for next year. Interested students can find details in their advisory Google Classroom.