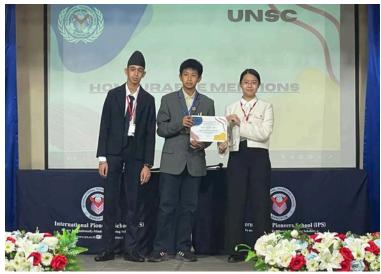

#### Model United Nations (MUN)

Last weekend, Mr. Andrew hosted our first-ever Middle School Model United Nations competition. It was a meaningful learning experience for all participants and a great introduction to global issues and public speaking. This event also sets the stage for launching a full-time MS MUN Club next year. Students eager to strengthen their academic skills and build their portfolios are encouraged to join.