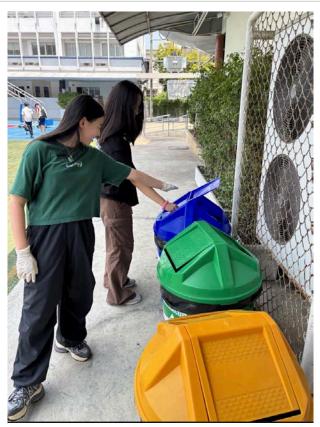

#### **Earth Day**

While Earth Day is officially a one-day celebration, our lead teachers and student council advisors, Mr. Thomas and Mr. Andrew, turned it into a two-week event. During advisory and break times, students collaborated with their teachers to take meaningful action for our community and the planet. Advisory teams completed various projects and earned house points along the way. We're proud of the incredible involvement from our middle school students.

#### Middle School Earth Day

Clean up all the trash

Plant more trees