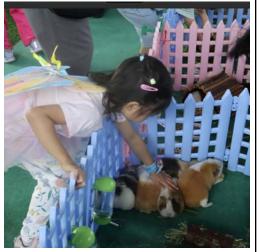

#### Earth Day

I would like to extend my heartfelt thanks to all the parents who attended our **ECE Earth Day event**. This special gathering was designed to help our youngest learners develop an appreciation for the planet, its animals, and the natural world. It was delightful to see so many families participate and to hear such positive feedback about the efforts of our **Dr. James**, **ECE team**, and the **Elementary Student Council**. We look forward to **bringing you more meaningful events** in the future that continue to enrich our school community. <u>Earth Day Photos</u>

#### **ECE Earth Day Photos**

Thank you again to everyone who made last week's first ever ECE Earth Day an incredible success. Please enjoy the photos of the day's activity. <u>Earth Day Photos</u>