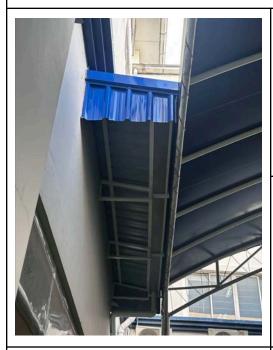

#### **ECE Playground Mini-Roofs**

This week, two mini-roofs were installed over the ECE stairs to provide protection during rainy weather. These additions will help keep the hallway floors dry and reduce the risk of slips, ensuring a safer environment for our youngest students.