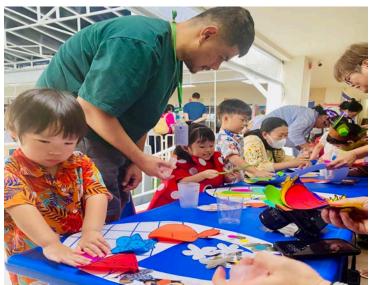

#### Earth Day

I would like to extend my heartfelt thanks to all the parents who attended our **ECE Earth Day event**. This special gathering was designed to help our youngest learners develop an appreciation for the planet, its animals, and the natural world. It was delightful to see so many families participate and to hear such positive feedback about the efforts of our **Dr. James**, **ECE team**, and the **Elementary Student Council**. We look forward to **bringing you more meaningful events** in the future that continue to enrich our school community. <u>Earth Day Photos</u>

#### **ECE Earth Day Photos**

Thank you again to everyone who made last week's first ever ECE Earth Day an incredible success. Please enjoy the photos of the day's activity. <u>Earth Day Photos</u>

### Class: PK2 Teacher: Ms. Gigi TAs: Ms. Sai

Dear Parents,

Thank you so much for your wonderful participation in our Earth Day celebration! We truly appreciate your support with planting seeds, helping with arts and crafts activities, and spending time at the petting zoo. Micha, Jing Hong, Eddie, Tiger and Pordee had a great time and enjoyed every moment of it. It is truly amazing to see how quickly the children are growing! They are gaining important skills like concentration and confidence each day. Through exploration and play, they are learning with enthusiasm and joy. I am proud to see them so motivated and engaged in every activity.

Towards the end of the month, we celebrated Earth Day. It was a fun event with a petting zoo, seed planting, and a recycling project. Thank you to all the parents who came to work alongside our little ones on that day.