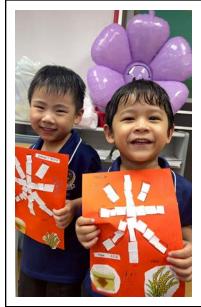

We also explored the shapes and flavors of different fruits, and the children completed a meaningful craft featuring the Chinese character "未" (rice). Through this activity, they learned the value of food and the importance of not being wasteful.