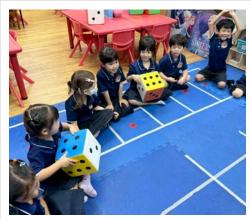

#### Earth Day

I would like to extend my heartfelt thanks to all the parents who attended our **ECE Earth Day event**. This special gathering was designed to help our youngest learners develop an appreciation for the planet, its animals, and the natural world. It was delightful to see so many families participate and to hear such positive feedback about the efforts of our **Dr. James**, **ECE team**, and the **Elementary Student Council**. We look forward to **bringing you more meaningful events** in the future that continue to enrich our school community. <u>Earth Day Photos</u>

#### **ECE Earth Day Photos**

Thank you again to everyone who made last week's first ever ECE Earth Day an incredible success. Please enjoy the photos of the day's activity. <u>Earth Day Photos</u>