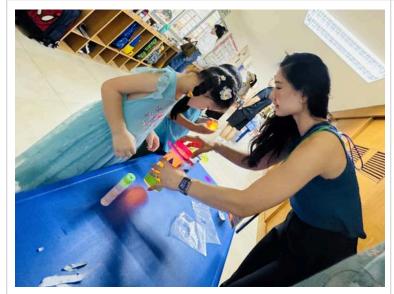

#### Earth Day

I would like to extend my heartfelt thanks to all the parents who attended our **ECE Earth Day event**. This special gathering was designed to help our youngest learners develop an appreciation for the planet, its animals, and the natural world. It was delightful to see so many families participate and to hear such positive feedback about the efforts of our **Dr. James**, **ECE team**, and the **Elementary Student Council**. We look forward to **bringing you more meaningful events** in the future that continue to enrich our school community. <u>Earth Day Photos</u>

#### **ECE Earth Day Photos**

Thank you again to everyone who made last week's first ever ECE Earth Day an incredible success. Please enjoy the photos of the day's activity. <u>Earth Day Photos</u>

### Class: PK2 Teacher: Ms. Gigi TAs: Ms. Sai

Dear Parents,

Thank you so much for your wonderful participation in our Earth Day celebration! We truly appreciate your support with planting seeds, helping with arts and crafts activities, and spending time at the petting zoo. Micha, Jing Hong, Eddie, Tiger and Pordee had a great time and enjoyed every moment of it. It is truly amazing to see how quickly the children are growing! They are gaining important skills like concentration and confidence each day. Through exploration and play, they are learning with enthusiasm and joy. I am proud to see them so motivated and engaged in every activity.