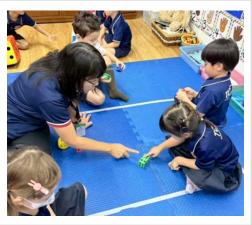

#### Earth Day

I would like to extend my heartfelt thanks to all the parents who attended our **ECE Earth Day event**. This special gathering was designed to help our youngest learners develop an appreciation for the planet, its animals, and the natural world. It was delightful to see so many families participate and to hear such positive feedback about the efforts of our **Dr. James**, **ECE team**, and the **Elementary Student Council**. We look forward to **bringing you more meaningful events** in the future that continue to enrich our school community. <u>Earth Day Photos</u>

#### **ECE Earth Day Photos**

Thank you again to everyone who made last week's first ever ECE Earth Day an incredible success. Please enjoy the photos of the day's activity. <u>Earth Day Photos</u>