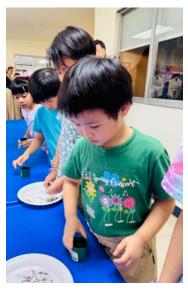

#### Earth Day

I would like to extend my heartfelt thanks to all the parents who attended our **ECE Earth Day event**. This special gathering was designed to help our youngest learners develop an appreciation for the planet, its animals, and the natural world. It was delightful to see so many families participate and to hear such positive feedback about the efforts of our **Dr. James**, **ECE team**, and the **Elementary Student Council**. We look forward to **bringing you more meaningful events** in the future that continue to enrich our school community. <u>Earth Day Photos</u>

#### **ECE Earth Day Photos**

Thank you again to everyone who made last week's first ever ECE Earth Day an incredible success. Please enjoy the photos of the day's activity. <u>Earth Day Photos</u>