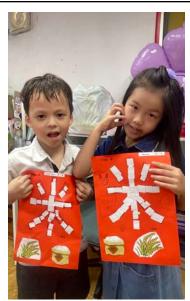

We also explored the shapes and flavors of different fruits, and the children completed a meaningful craft featuring the Chinese character "未" (rice). Through this activity, they learned the value of food and the importance of not being wasteful.