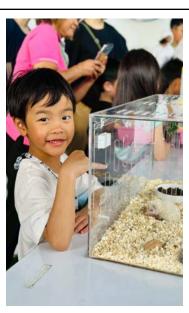

#### Earth Day

I would like to extend my heartfelt thanks to all the parents who attended our **ECE Earth Day event**. This special gathering was designed to help our youngest learners develop an appreciation for the planet, its animals, and the natural world. It was delightful to see so many families participate and to hear such positive feedback about the efforts of our **Dr. James**, **ECE team**, and the **Elementary Student Council**. We look forward to **bringing you more meaningful events** in the future that continue to enrich our school community. <u>Earth Day Photos</u>

#### **ECE Earth Day Photos**

Thank you again to everyone who made last week's first ever ECE Earth Day an incredible success. Please enjoy the photos of the day's activity. <u>Earth Day Photos</u>