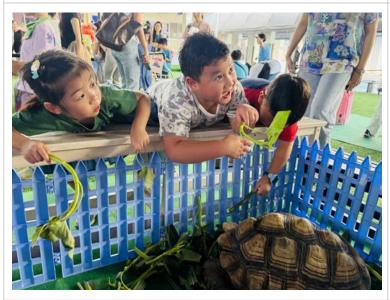

#### Earth Day

I would like to extend my heartfelt thanks to all the parents who attended our **ECE Earth Day event**. This special gathering was designed to help our youngest learners develop an appreciation for the planet, its animals, and the natural world. It was delightful to see so many families participate and to hear such positive feedback about the efforts of our **Dr. James**, **ECE team**, and the **Elementary Student Council**. We look forward to **bringing you more meaningful events** in the future that continue to enrich our school community. <u>Earth Day Photos</u>

#### **ECE Earth Day Photos**

Thank you again to everyone who made last week's first ever ECE Earth Day an incredible success. Please enjoy the photos of the day's activity. <u>Earth Day Photos</u>