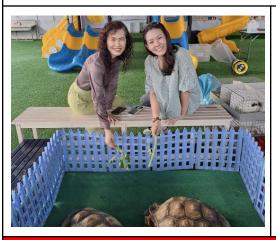

#### Earth Day

I would like to extend my heartfelt thanks to all the parents who attended our **ECE Earth Day event**. This special gathering was designed to help our youngest learners develop an appreciation for the planet, its animals, and the natural world. It was delightful to see so many families participate and to hear such positive feedback about the efforts of our **Dr. James**, **ECE team**, and the **Elementary Student Council**. We look forward to **bringing you more meaningful events** in the future that continue to enrich our school community. <u>Earth Day Photos</u>

#### **ECE Earth Day Photos**

Thank you again to everyone who made last week's first ever ECE Earth Day an incredible success. Please enjoy the photos of the day's activity. <u>Earth Day Photos</u>