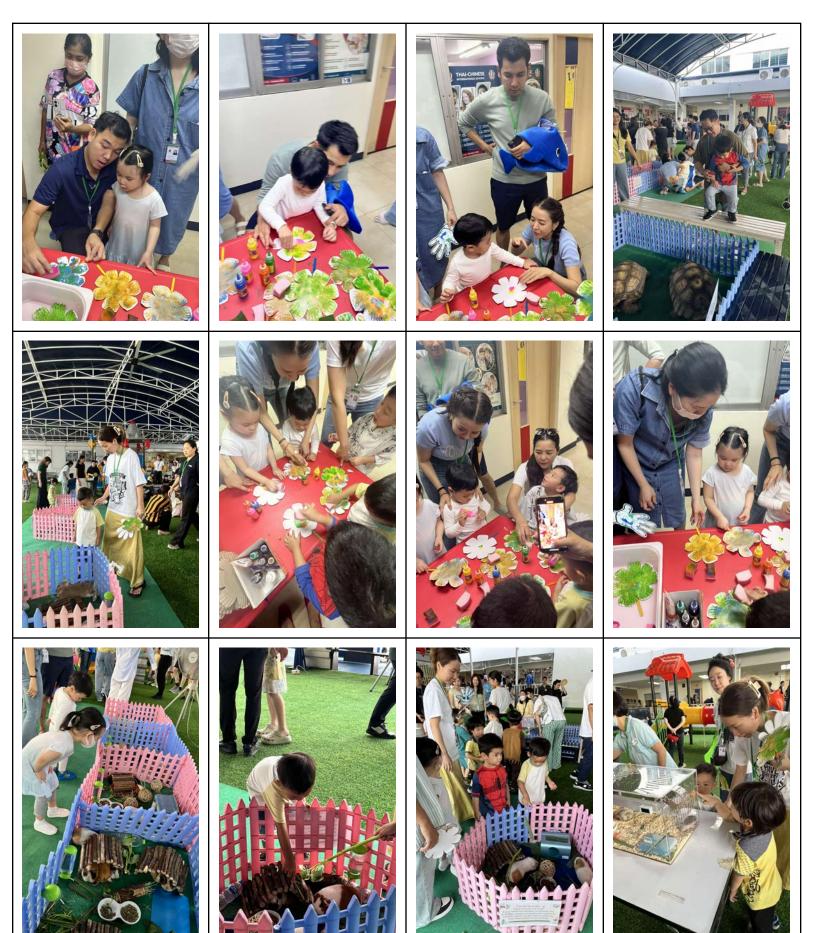

#### Earth Day

I would like to extend my heartfelt thanks to all the parents who attended our **ECE Earth Day event**. This special gathering was designed to help our youngest learners develop an appreciation for the planet, its animals, and the natural world. It was delightful to see so many families participate and to hear such positive feedback about the efforts of our **Dr. James**, **ECE team**, and the **Elementary Student Council**. We look forward to **bringing you more meaningful events** in the future that continue to enrich our school community. <u>Earth Day Photos</u>

#### **ECE Earth Day Photos**

Thank you again to everyone who made last week's first ever ECE Earth Day an incredible success. Please enjoy the photos of the day's activity. <u>Earth Day Photos</u>

### Class: PK2 Teacher: Ms. Gigi TAs: Ms. Sai

Dear Parents,

Thank you so much for your wonderful participation in our Earth Day celebration! We truly appreciate your support with planting seeds, helping with arts and crafts activities, and spending time at the petting zoo. Micha, Jing Hong, Eddie, Tiger and Pordee had a great time and enjoyed every moment of it. It is truly amazing to see how quickly the children are growing! They are gaining important skills like concentration and confidence each day. Through exploration and play, they are learning with enthusiasm and joy. I am proud to see them so motivated and engaged in every activity.

#### Class: PK3A Teacher: Ms. Bell TA: Ms. Chan / Ms. Kikki

Dear Parents,

The PK3 students had a magical time at our first ECE event, "Growing Together." Their eyes sparkled with excitement as they explored each activity hand-in-hand with you, their most special guests. Witnessing the joy, laughter, and love shared throughout the morning was heartwarming. The children showed great cooperation as they moved through each station, their smiles reflecting pure happiness. Your presence made the day special—a celebration of connection, learning, and growing together as a community. Thank you for your time, patience, and warmth in joining us on this meaningful journey.

Towards the end of the month, we celebrated Earth Day. It was a fun event with a petting zoo, seed planting, and a recycling project. Thank you to all the parents who came to work alongside our little ones on that day.

To culminate our Earth Day celebrations, the ECE team hosted the "Growing Together" event. Thank you sincerely for your presence, support, cooperation, patience, and love. Your involvement made the event even more special and helped create lasting memories for our young learners. Your encouragement continues to inspire the children to care deeply for the world around them. We are excited to keep growing, learning, and celebrating many more moments together as a community.