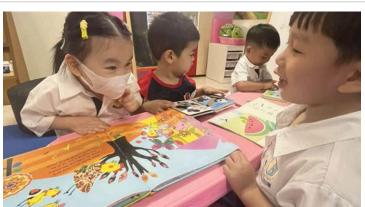

#### Earth Day

I would like to extend my heartfelt thanks to all the parents who attended our **ECE Earth Day event**. This special gathering was designed to help our youngest learners develop an appreciation for the planet, its animals, and the natural world. It was delightful to see so many families participate and to hear such positive feedback about the efforts of our **Dr. James**, **ECE team**, and the **Elementary Student Council**. We look forward to **bringing you more meaningful events** in the future that continue to enrich our school community. <u>Earth Day Photos</u>

#### **ECE Earth Day Photos**

Thank you again to everyone who made last week's first ever ECE Earth Day an incredible success. Please enjoy the photos of the day's activity. <u>Earth Day Photos</u>