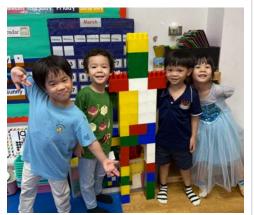

### Class: PK2 Teacher: Ms. Gigi TAs: Ms. Sai

Dear Parents,

Thank you so much for your wonderful participation in our Earth Day celebration! We truly appreciate your support with planting seeds, helping with arts and crafts activities, and spending time at the petting zoo. Micha, Jing Hong, Eddie, Tiger and Pordee had a great time and enjoyed every moment of it. It is truly amazing to see how quickly the children are growing! They are gaining important skills like concentration and confidence each day. Through exploration and play, they are learning with enthusiasm and joy. I am proud to see them so motivated and engaged in every activity.