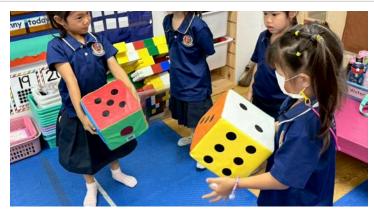

We explored different ways to add numbers, and one of them was using giant dice to toss and add the numbers together. We also had great literacy time. The students are now able to read short sentences and draw pictures to show their understanding, which demonstrates their comprehension skills. I am very impressed with that! Their creativity during playtime has been amazing as well.