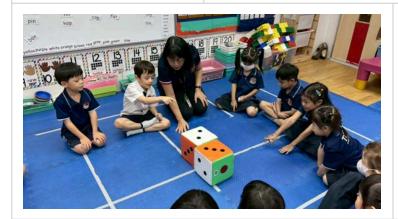

We explored different ways to add numbers, and one of them was using giant dice to toss and add the numbers together. We also had great literacy time. The students are now able to read short sentences and draw pictures to show their understanding, which demonstrates their comprehension skills. I am very impressed with that! Their creativity during playtime has been amazing as well.