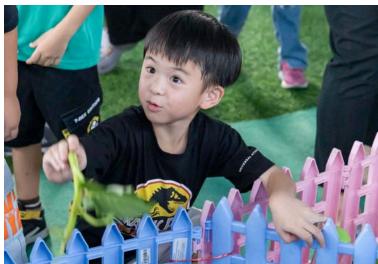

#### Earth Day

I would like to extend my heartfelt thanks to all the parents who attended our **ECE Earth Day event**. This special gathering was designed to help our youngest learners develop an appreciation for the planet, its animals, and the natural world. It was delightful to see so many families participate and to hear such positive feedback about the efforts of our **Dr. James**, **ECE team**, and the **Elementary Student Council**. We look forward to **bringing you more meaningful events** in the future that continue to enrich our school community. <u>Earth Day Photos</u>

#### **ECE Earth Day Photos**

Thank you again to everyone who made last week's first ever ECE Earth Day an incredible success. Please enjoy the photos of the day's activity. <u>Earth Day Photos</u>