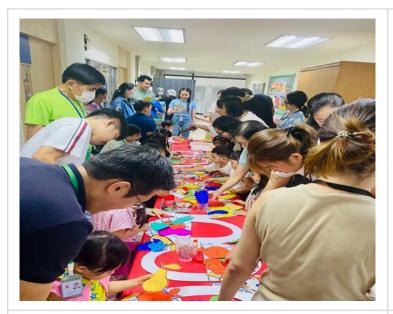

#### Earth Day

I would like to extend my heartfelt thanks to all the parents who attended our **ECE Earth Day event**. This special gathering was designed to help our youngest learners develop an appreciation for the planet, its animals, and the natural world. It was delightful to see so many families participate and to hear such positive feedback about the efforts of our **Dr. James**, **ECE team**, and the **Elementary Student Council**. We look forward to **bringing you more meaningful events** in the future that continue to enrich our school community. <u>Earth Day Photos</u>

#### **ECE Earth Day Photos**

Thank you again to everyone who made last week's first ever ECE Earth Day an incredible success. Please enjoy the photos of the day's activity. <u>Earth Day Photos</u>

#### Class: PK3A Teacher: Ms. Bell TA: Ms. Chan / Ms. Kikki

Dear Parents,

The PK3 students had a magical time at our first ECE event, "Growing Together." Their eyes sparkled with excitement as they explored each activity hand-in-hand with you, their most special guests. Witnessing the joy, laughter, and love shared throughout the morning was heartwarming. The children showed great cooperation as they moved through each station, their smiles reflecting pure happiness. Your presence made the day special—a celebration of connection, learning, and growing together as a community. Thank you for your time, patience, and warmth in joining us on this meaningful journey.