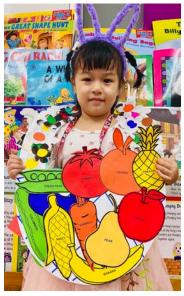

## This Week's Cover: ECE Earth Day: Growing Together

#### Earth Day

I would like to extend my heartfelt thanks to all the parents who attended our **ECE Earth Day event**. This special gathering was designed to help our youngest learners develop an appreciation for the planet, its animals, and the natural world. It was delightful to see so many families participate and to hear such positive feedback about the efforts of our **Dr. James**, **ECE team**, and the **Elementary Student Council**. We look forward to **bringing you more meaningful events** in the future that continue to enrich our school community. <u>Earth Day Photos</u>

#### **ECE Earth Day Photos**

Thank you again to everyone who made last week's first ever ECE Earth Day an incredible success. Please enjoy the photos of the day's activity. <u>Earth Day Photos</u>