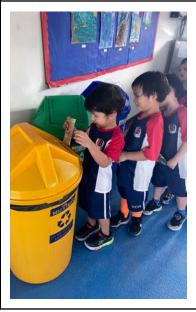

#### Earth Day

I would like to extend my heartfelt thanks to all the parents who attended our **ECE Earth Day event**. This special gathering was designed to help our youngest learners develop an appreciation for the planet, its animals, and the natural world. It was delightful to see so many families participate and to hear such positive feedback about the efforts of our **Dr. James**, **ECE team**, and the **Elementary Student Council**. We look forward to **bringing you more meaningful events** in the future that continue to enrich our school community. <u>Earth Day Photos</u>

#### **ECE Earth Day Photos**

Thank you again to everyone who made last week's first ever ECE Earth Day an incredible success. Please enjoy the photos of the day's activity. <u>Earth Day Photos</u>

#### **Earth Day**

While Earth Day is officially a one-day celebration, our lead teachers and student council advisors, Mr. Thomas and Mr. Andrew, turned it into a two-week event. During advisory and break times, students collaborated with their teachers to take meaningful action for our community and the planet. Advisory teams completed various projects and earned house points along the way. We're proud of the incredible involvement from our middle school students.