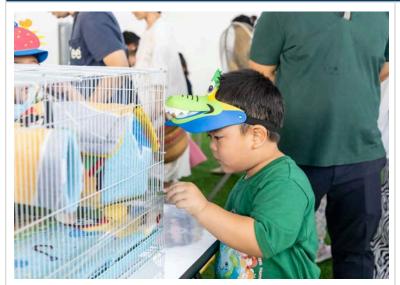

#### Earth Day

I would like to extend my heartfelt thanks to all the parents who attended our **ECE Earth Day event**. This special gathering was designed to help our youngest learners develop an appreciation for the planet, its animals, and the natural world. It was delightful to see so many families participate and to hear such positive feedback about the efforts of our **Dr. James**, **ECE team**, and the **Elementary Student Council**. We look forward to **bringing you more meaningful events** in the future that continue to enrich our school community. <u>Earth Day Photos</u>

#### **ECE Earth Day Photos**

Thank you again to everyone who made last week's first ever ECE Earth Day an incredible success. Please enjoy the photos of the day's activity. <u>Earth Day Photos</u>

### Class: PK2 Teacher: Ms. Gigi TAs: Ms. Sai

Dear Parents,

Thank you so much for your wonderful participation in our Earth Day celebration! We truly appreciate your support with planting seeds, helping with arts and crafts activities, and spending time at the petting zoo. Micha, Jing Hong, Eddie, Tiger and Pordee had a great time and enjoyed every moment of it. It is truly amazing to see how quickly the children are growing! They are gaining important skills like concentration and confidence each day. Through exploration and play, they are learning with enthusiasm and joy. I am proud to see them so motivated and engaged in every activity.