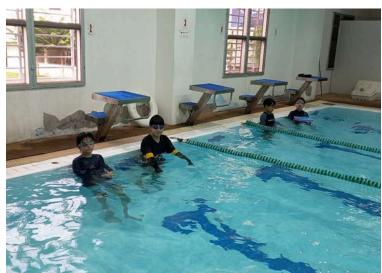

## Swimming in Middle School

#### **Swimming**

This week marked the start of swimming lessons in PE. Grade 7 and 8 students began their sessions during the first block of the day. Class times were extended to ensure students had ample time for changing and activities in the pool. Please remind students to bring the appropriate clothing and be mindful of the schedule change.