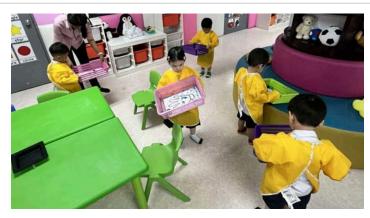

#### Earth Day

I would like to extend my heartfelt thanks to all the parents who attended our **ECE Earth Day event**. This special gathering was designed to help our youngest learners develop an appreciation for the planet, its animals, and the natural world. It was delightful to see so many families participate and to hear such positive feedback about the efforts of our **Dr. James**, **ECE team**, and the **Elementary Student Council**. We look forward to **bringing you more meaningful events** in the future that continue to enrich our school community. <u>Earth Day Photos</u>

#### **ECE Earth Day Photos**

Thank you again to everyone who made last week's first ever ECE Earth Day an incredible success. Please enjoy the photos of the day's activity. <u>Earth Day Photos</u>