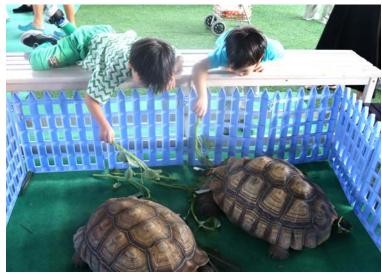

#### Earth Day

I would like to extend my heartfelt thanks to all the parents who attended our **ECE Earth Day event**. This special gathering was designed to help our youngest learners develop an appreciation for the planet, its animals, and the natural world. It was delightful to see so many families participate and to hear such positive feedback about the efforts of our **Dr. James**, **ECE team**, and the **Elementary Student Council**. We look forward to **bringing you more meaningful events** in the future that continue to enrich our school community. <u>Earth Day Photos</u>

#### **ECE Earth Day Photos**

Thank you again to everyone who made last week's first ever ECE Earth Day an incredible success. Please enjoy the photos of the day's activity. <u>Earth Day Photos</u>

Towards the end of the month, we celebrated Earth Day. It was a fun event with a petting zoo, seed planting, and a recycling project. Thank you to all the parents who came to work alongside our little ones on that day.