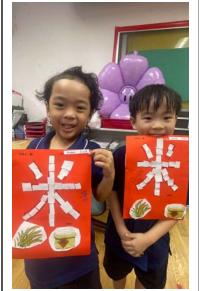

We also explored the shapes and flavors of different fruits, and the children completed a meaningful craft featuring the Chinese character "未" (rice). Through this activity, they learned the value of food and the importance of not being wasteful.