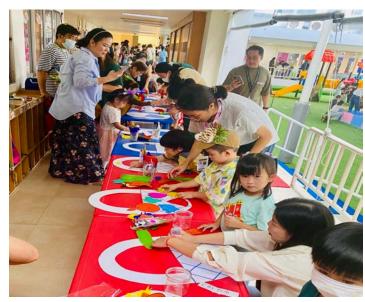

#### Earth Day

I would like to extend my heartfelt thanks to all the parents who attended our **ECE Earth Day event**. This special gathering was designed to help our youngest learners develop an appreciation for the planet, its animals, and the natural world. It was delightful to see so many families participate and to hear such positive feedback about the efforts of our **Dr. James**, **ECE team**, and the **Elementary Student Council**. We look forward to **bringing you more meaningful events** in the future that continue to enrich our school community. <u>Earth Day Photos</u>

#### **ECE Earth Day Photos**

Thank you again to everyone who made last week's first ever ECE Earth Day an incredible success. Please enjoy the photos of the day's activity. <u>Earth Day Photos</u>