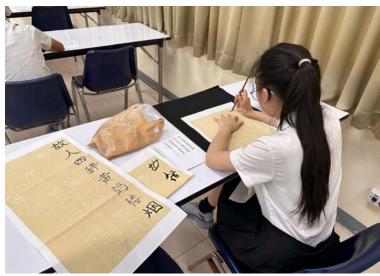

#### **Calligraphy Contest**

Middle and high school students participated in a Chinese writing and calligraphy contest during advisory this week. They combined their knowledge of the Chinese language with artistic creativity. Students showed great focus and effort during the sessions. We look forward to announcing the results next week!

## Calligraphy and Chinese Writing