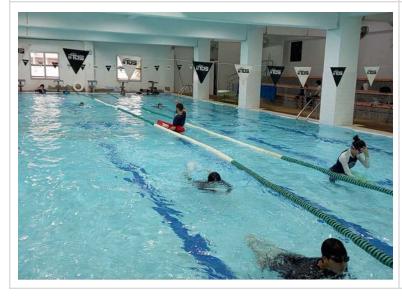

## Swimming in Middle School

#### **Swimming**

This week marked the start of swimming lessons in PE. Grade 7 and 8 students began their sessions during the first block of the day. Class times were extended to ensure students had ample time for changing and activities in the pool. Please remind students to bring the appropriate clothing and be mindful of the schedule change.