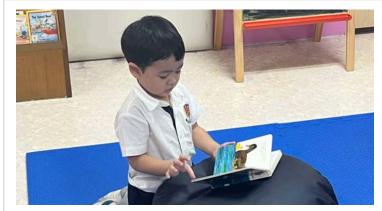

#### Earth Day

I would like to extend my heartfelt thanks to all the parents who attended our **ECE Earth Day event**. This special gathering was designed to help our youngest learners develop an appreciation for the planet, its animals, and the natural world. It was delightful to see so many families participate and to hear such positive feedback about the efforts of our **Dr. James**, **ECE team**, and the **Elementary Student Council**. We look forward to **bringing you more meaningful events** in the future that continue to enrich our school community. <u>Earth Day Photos</u>

#### **ECE Earth Day Photos**

Thank you again to everyone who made last week's first ever ECE Earth Day an incredible success. Please enjoy the photos of the day's activity. <u>Earth Day Photos</u>