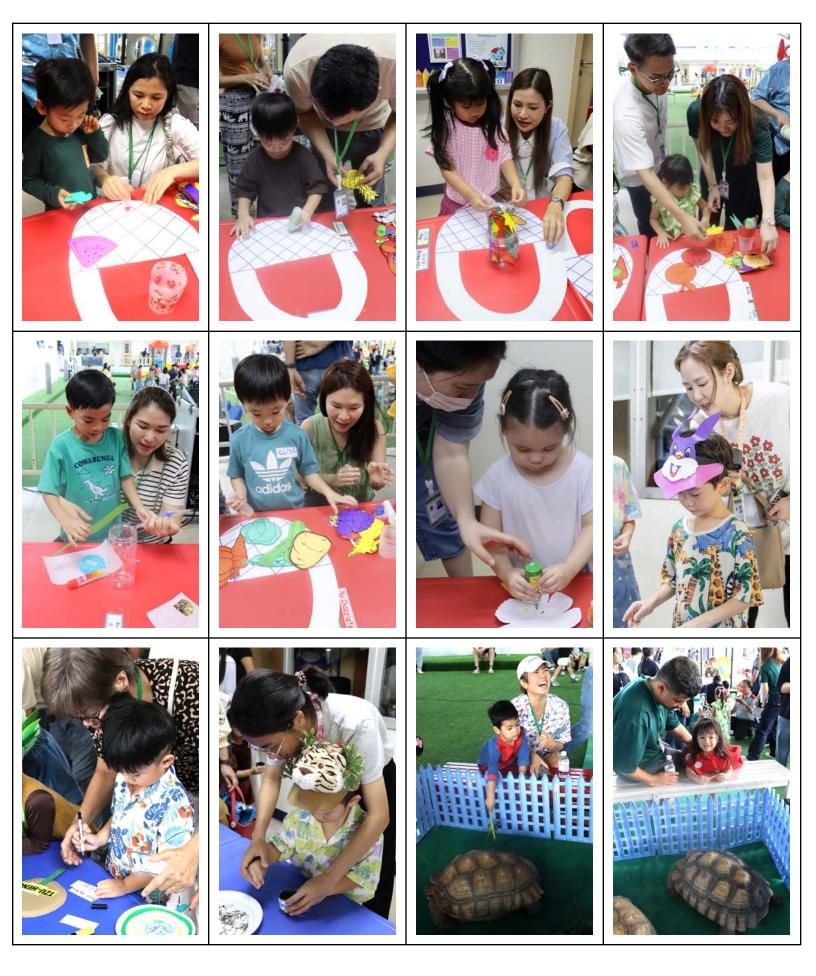

#### Earth Day

I would like to extend my heartfelt thanks to all the parents who attended our **ECE Earth Day event**. This special gathering was designed to help our youngest learners develop an appreciation for the planet, its animals, and the natural world. It was delightful to see so many families participate and to hear such positive feedback about the efforts of our **Dr. James**, **ECE team**, and the **Elementary Student Council**. We look forward to **bringing you more meaningful events** in the future that continue to enrich our school community. <u>Earth Day Photos</u>

#### **ECE Earth Day Photos**

Thank you again to everyone who made last week's first ever ECE Earth Day an incredible success. Please enjoy the photos of the day's activity. <u>Earth Day Photos</u>