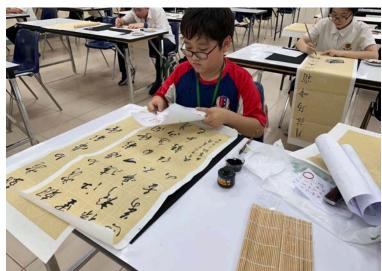

#### **Calligraphy Contest**

Middle and high school students participated in a Chinese writing and calligraphy contest during advisory this week. They combined their knowledge of the Chinese language with artistic creativity. Students showed great focus and effort during the sessions. We look forward to announcing the results next week!

## Calligraphy and Chinese Writing