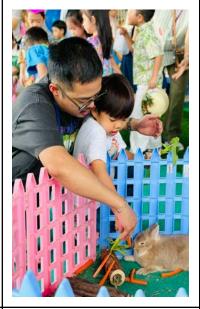

#### Earth Day

I would like to extend my heartfelt thanks to all the parents who attended our **ECE Earth Day event**. This special gathering was designed to help our youngest learners develop an appreciation for the planet, its animals, and the natural world. It was delightful to see so many families participate and to hear such positive feedback about the efforts of our **Dr. James**, **ECE team**, and the **Elementary Student Council**. We look forward to **bringing you more meaningful events** in the future that continue to enrich our school community. <u>Earth Day Photos</u>

#### **ECE Earth Day Photos**

Thank you again to everyone who made last week's first ever ECE Earth Day an incredible success. Please enjoy the photos of the day's activity. <u>Earth Day Photos</u>