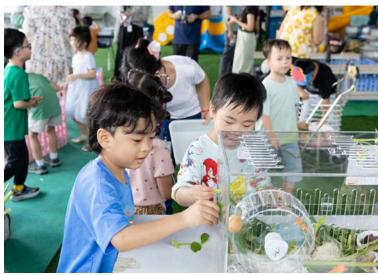

#### Earth Day

I would like to extend my heartfelt thanks to all the parents who attended our **ECE Earth Day event**. This special gathering was designed to help our youngest learners develop an appreciation for the planet, its animals, and the natural world. It was delightful to see so many families participate and to hear such positive feedback about the efforts of our **Dr. James**, **ECE team**, and the **Elementary Student Council**. We look forward to **bringing you more meaningful events** in the future that continue to enrich our school community. <u>Earth Day Photos</u>

#### **ECE Earth Day Photos**

Thank you again to everyone who made last week's first ever ECE Earth Day an incredible success. Please enjoy the photos of the day's activity. <u>Earth Day Photos</u>

Towards the end of the month, we celebrated Earth Day. It was a fun event with a petting zoo, seed planting, and a recycling project. Thank you to all the parents who came to work alongside our little ones on that day.