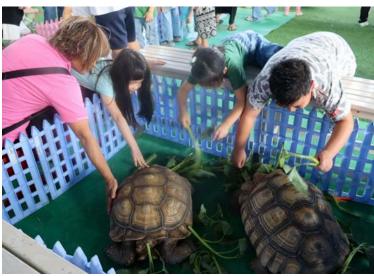

#### Earth Day

I would like to extend my heartfelt thanks to all the parents who attended our **ECE Earth Day event**. This special gathering was designed to help our youngest learners develop an appreciation for the planet, its animals, and the natural world. It was delightful to see so many families participate and to hear such positive feedback about the efforts of our **Dr. James**, **ECE team**, and the **Elementary Student Council**. We look forward to **bringing you more meaningful events** in the future that continue to enrich our school community. <u>Earth Day Photos</u>

#### **ECE Earth Day Photos**

Thank you again to everyone who made last week's first ever ECE Earth Day an incredible success. Please enjoy the photos of the day's activity. <u>Earth Day Photos</u>

Towards the end of the month, we celebrated Earth Day. It was a fun event with a petting zoo, seed planting, and a recycling project. Thank you to all the parents who came to work alongside our little ones on that day.