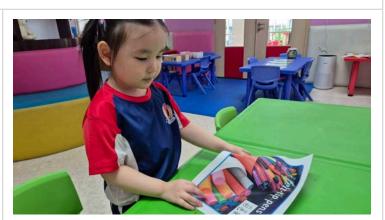

#### **ECE Earth Day Photos**

Thank you again to everyone who made last week's first ever ECE Earth Day an incredible success. Please enjoy the photos of the day's activity. <u>Earth Day Photos</u>

To culminate our Earth Day celebrations, the ECE team hosted the "Growing Together" event. Thank you sincerely for your presence, support, cooperation, patience, and love. Your involvement made the event even more special and helped create lasting memories for our young learners. Your encouragement continues to inspire the children to care deeply for the world around them. We are excited to keep growing, learning, and celebrating many more moments together as a community.