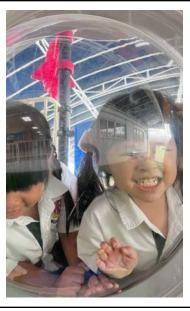

#### Earth Day

I would like to extend my heartfelt thanks to all the parents who attended our **ECE Earth Day event**. This special gathering was designed to help our youngest learners develop an appreciation for the planet, its animals, and the natural world. It was delightful to see so many families participate and to hear such positive feedback about the efforts of our **Dr. James**, **ECE team**, and the **Elementary Student Council**. We look forward to **bringing you more meaningful events** in the future that continue to enrich our school community. <u>Earth Day Photos</u>

#### **ECE Earth Day Photos**

Thank you again to everyone who made last week's first ever ECE Earth Day an incredible success. Please enjoy the photos of the day's activity. <u>Earth Day Photos</u>