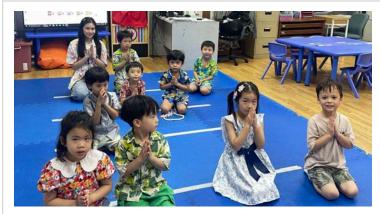

#### Earth Day

I would like to extend my heartfelt thanks to all the parents who attended our **ECE Earth Day event**. This special gathering was designed to help our youngest learners develop an appreciation for the planet, its animals, and the natural world. It was delightful to see so many families participate and to hear such positive feedback about the efforts of our **Dr. James**, **ECE team**, and the **Elementary Student Council**. We look forward to **bringing you more meaningful events** in the future that continue to enrich our school community. <u>Earth Day Photos</u>

#### **ECE Earth Day Photos**

Thank you again to everyone who made last week's first ever ECE Earth Day an incredible success. Please enjoy the photos of the day's activity. <u>Earth Day Photos</u>