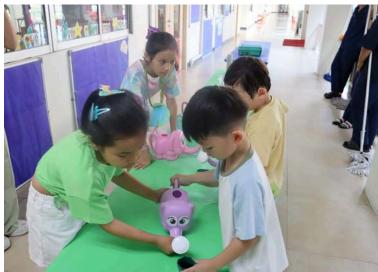

#### Earth Day

I would like to extend my heartfelt thanks to all the parents who attended our **ECE Earth Day event**. This special gathering was designed to help our youngest learners develop an appreciation for the planet, its animals, and the natural world. It was delightful to see so many families participate and to hear such positive feedback about the efforts of our **Dr. James**, **ECE team**, and the **Elementary Student Council**. We look forward to **bringing you more meaningful events** in the future that continue to enrich our school community. <u>Earth Day Photos</u>

#### **ECE Earth Day Photos**

Thank you again to everyone who made last week's first ever ECE Earth Day an incredible success. Please enjoy the photos of the day's activity. <u>Earth Day Photos</u>

#### Class: PK3A Teacher: Ms. Bell TA: Ms. Chan / Ms. Kikki

Dear Parents,

The PK3 students had a magical time at our first ECE event, "Growing Together." Their eyes sparkled with excitement as they explored each activity hand-in-hand with you, their most special guests. Witnessing the joy, laughter, and love shared throughout the morning was heartwarming. The children showed great cooperation as they moved through each station, their smiles reflecting pure happiness. Your presence made the day special—a celebration of connection, learning, and growing together as a community. Thank you for your time, patience, and warmth in joining us on this meaningful journey.