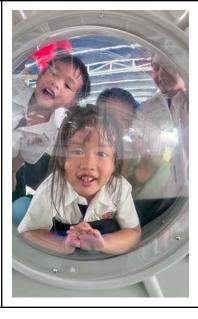

#### Earth Day

I would like to extend my heartfelt thanks to all the parents who attended our **ECE Earth Day event**. This special gathering was designed to help our youngest learners develop an appreciation for the planet, its animals, and the natural world. It was delightful to see so many families participate and to hear such positive feedback about the efforts of our **Dr. James**, **ECE team**, and the **Elementary Student Council**. We look forward to **bringing you more meaningful events** in the future that continue to enrich our school community. <u>Earth Day Photos</u>

#### **ECE Earth Day Photos**

Thank you again to everyone who made last week's first ever ECE Earth Day an incredible success. Please enjoy the photos of the day's activity. <u>Earth Day Photos</u>