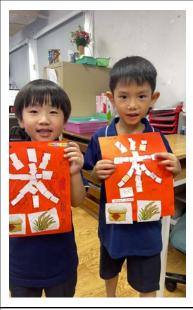

We also explored the shapes and flavors of different fruits, and the children completed a meaningful craft featuring the Chinese character "未" (rice). Through this activity, they learned the value of food and the importance of not being wasteful.