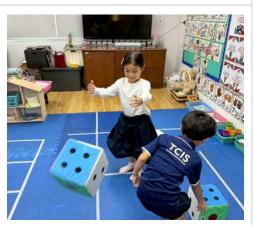

#### Earth Day

I would like to extend my heartfelt thanks to all the parents who attended our **ECE Earth Day event**. This special gathering was designed to help our youngest learners develop an appreciation for the planet, its animals, and the natural world. It was delightful to see so many families participate and to hear such positive feedback about the efforts of our **Dr. James**, **ECE team**, and the **Elementary Student Council**. We look forward to **bringing you more meaningful events** in the future that continue to enrich our school community. <u>Earth Day Photos</u>

#### **ECE Earth Day Photos**

Thank you again to everyone who made last week's first ever ECE Earth Day an incredible success. Please enjoy the photos of the day's activity. <u>Earth Day Photos</u>