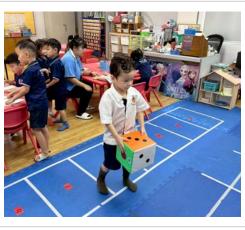

#### Earth Day

I would like to extend my heartfelt thanks to all the parents who attended our **ECE Earth Day event**. This special gathering was designed to help our youngest learners develop an appreciation for the planet, its animals, and the natural world. It was delightful to see so many families participate and to hear such positive feedback about the efforts of our **Dr. James**, **ECE team**, and the **Elementary Student Council**. We look forward to **bringing you more meaningful events** in the future that continue to enrich our school community. <u>Earth Day Photos</u>

#### **ECE Earth Day Photos**

Thank you again to everyone who made last week's first ever ECE Earth Day an incredible success. Please enjoy the photos of the day's activity. <u>Earth Day Photos</u>