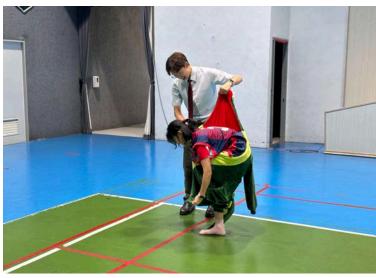

#### Earth Day

I would like to extend my heartfelt thanks to all the parents who attended our **ECE Earth Day event**. This special gathering was designed to help our youngest learners develop an appreciation for the planet, its animals, and the natural world. It was delightful to see so many families participate and to hear such positive feedback about the efforts of our **Dr. James**, **ECE team**, and the **Elementary Student Council**. We look forward to **bringing you more meaningful events** in the future that continue to enrich our school community. <u>Earth Day Photos</u>

#### **ECE Earth Day Photos**

Thank you again to everyone who made last week's first ever ECE Earth Day an incredible success. Please enjoy the photos of the day's activity. <u>Earth Day Photos</u>