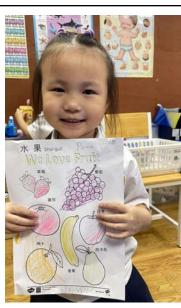

#### Earth Day

I would like to extend my heartfelt thanks to all the parents who attended our **ECE Earth Day event**. This special gathering was designed to help our youngest learners develop an appreciation for the planet, its animals, and the natural world. It was delightful to see so many families participate and to hear such positive feedback about the efforts of our **Dr. James**, **ECE team**, and the **Elementary Student Council**. We look forward to **bringing you more meaningful events** in the future that continue to enrich our school community. <u>Earth Day Photos</u>

#### **ECE Earth Day Photos**

Thank you again to everyone who made last week's first ever ECE Earth Day an incredible success. Please enjoy the photos of the day's activity. <u>Earth Day Photos</u>

We also explored the shapes and flavors of different fruits, and the children completed a meaningful craft featuring the Chinese character "未" (rice). Through this activity, they learned the value of food and the importance of not being wasteful.