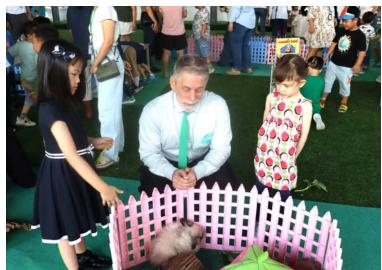

#### Earth Day

I would like to extend my heartfelt thanks to all the parents who attended our **ECE Earth Day event**. This special gathering was designed to help our youngest learners develop an appreciation for the planet, its animals, and the natural world. It was delightful to see so many families participate and to hear such positive feedback about the efforts of our **Dr. James**, **ECE team**, and the **Elementary Student Council**. We look forward to **bringing you more meaningful events** in the future that continue to enrich our school community. <u>Earth Day Photos</u>

#### **ECE Earth Day Photos**

Thank you again to everyone who made last week's first ever ECE Earth Day an incredible success. Please enjoy the photos of the day's activity. <u>Earth Day Photos</u>