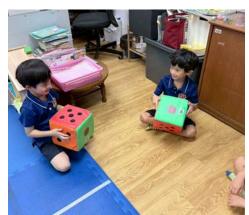

#### Earth Day

I would like to extend my heartfelt thanks to all the parents who attended our **ECE Earth Day event**. This special gathering was designed to help our youngest learners develop an appreciation for the planet, its animals, and the natural world. It was delightful to see so many families participate and to hear such positive feedback about the efforts of our **Dr. James**, **ECE team**, and the **Elementary Student Council**. We look forward to **bringing you more meaningful events** in the future that continue to enrich our school community. <u>Earth Day Photos</u>

#### **ECE Earth Day Photos**

Thank you again to everyone who made last week's first ever ECE Earth Day an incredible success. Please enjoy the photos of the day's activity. <u>Earth Day Photos</u>