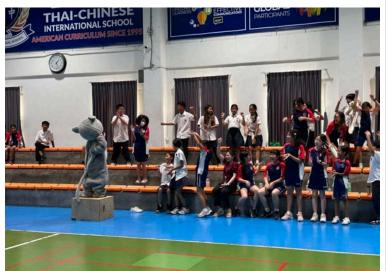

#### Earth Day

I would like to extend my heartfelt thanks to all the parents who attended our **ECE Earth Day event**. This special gathering was designed to help our youngest learners develop an appreciation for the planet, its animals, and the natural world. It was delightful to see so many families participate and to hear such positive feedback about the efforts of our **Dr. James**, **ECE team**, and the **Elementary Student Council**. We look forward to **bringing you more meaningful events** in the future that continue to enrich our school community. <u>Earth Day Photos</u>

#### **ECE Earth Day Photos**

Thank you again to everyone who made last week's first ever ECE Earth Day an incredible success. Please enjoy the photos of the day's activity. <u>Earth Day Photos</u>