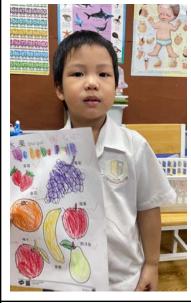

#### Earth Day

I would like to extend my heartfelt thanks to all the parents who attended our **ECE Earth Day event**. This special gathering was designed to help our youngest learners develop an appreciation for the planet, its animals, and the natural world. It was delightful to see so many families participate and to hear such positive feedback about the efforts of our **Dr. James**, **ECE team**, and the **Elementary Student Council**. We look forward to **bringing you more meaningful events** in the future that continue to enrich our school community. <u>Earth Day Photos</u>

#### **ECE Earth Day Photos**

Thank you again to everyone who made last week's first ever ECE Earth Day an incredible success. Please enjoy the photos of the day's activity. <u>Earth Day Photos</u>

We also explored the shapes and flavors of different fruits, and the children completed a meaningful craft featuring the Chinese character "未" (rice). Through this activity, they learned the value of food and the importance of not being wasteful.