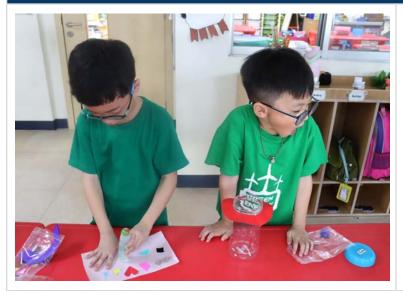

#### **Earth Day**

While Earth Day is officially a one-day celebration, our lead teachers and student council advisors, Mr. Thomas and Mr. Andrew, turned it into a two-week event. During advisory and break times, students collaborated with their teachers to take meaningful action for our community and the planet. Advisory teams completed various projects and earned house points along the way. We're proud of the incredible involvement from our middle school students.