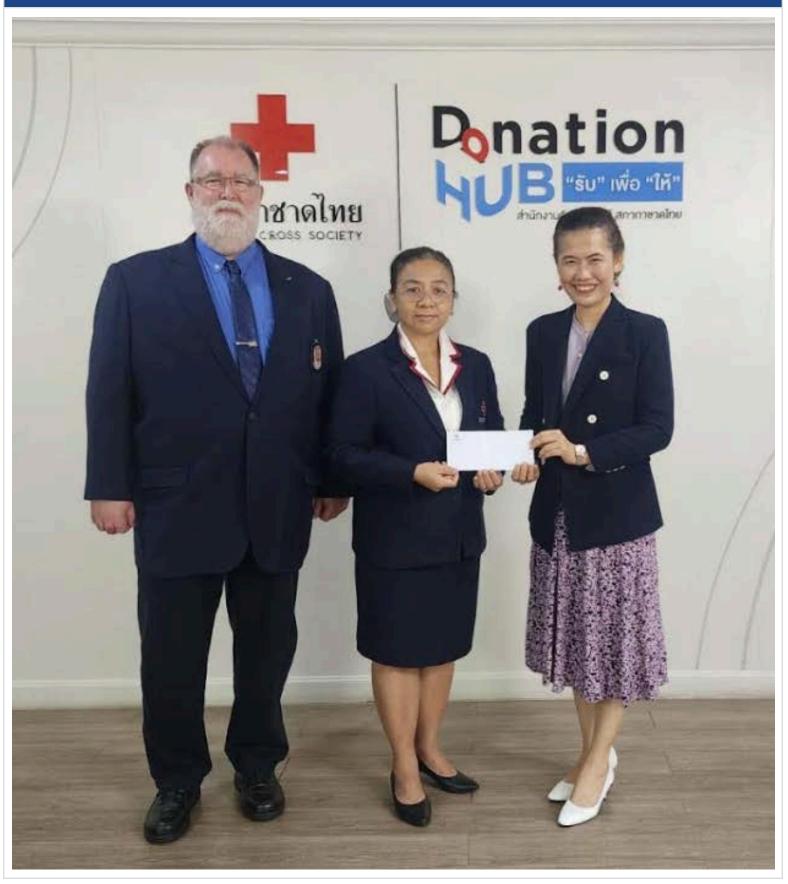

In addition, we want to express deep gratitude to our entire TCIS community for coming together to support disaster relief for the recent earthquake. We were honored to present a donation of 55,000 THB to the Thai Red Cross on behalf of our students, parents, and staff. Your generosity truly reflects the heart of our school.

#### **Earthquake Red Cross Donation**

Dr. Michael and I were honored to represent TCIS in presenting a **donation of 55,000 Thai Baht** to the **Thailand Red Cross**. This contribution was the result of a dedicated fundraising effort by the TCIS community. Our students took the initiative to launch the **Myanmar and Thailand Earthquake Donation Drive**, demonstrating the spirit of compassion and service that lies at the heart of the TCIS community. We are incredibly proud of their commitment to making a positive impact beyond our campus. **Earthquake Red Cross Donation Photos** 