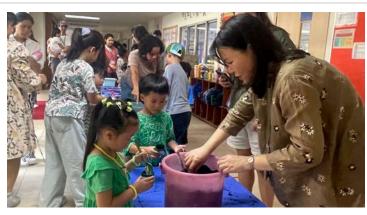

#### Earth Day

I would like to extend my heartfelt thanks to all the parents who attended our **ECE Earth Day event**. This special gathering was designed to help our youngest learners develop an appreciation for the planet, its animals, and the natural world. It was delightful to see so many families participate and to hear such positive feedback about the efforts of our **Dr. James**, **ECE team**, and the **Elementary Student Council**. We look forward to **bringing you more meaningful events** in the future that continue to enrich our school community. <u>Earth Day Photos</u>

#### **ECE Earth Day Photos**

Thank you again to everyone who made last week's first ever ECE Earth Day an incredible success. Please enjoy the photos of the day's activity. <u>Earth Day Photos</u>