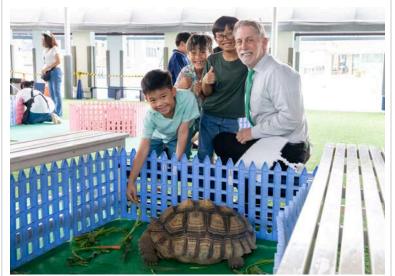

#### Earth Day

I would like to extend my heartfelt thanks to all the parents who attended our **ECE Earth Day event**. This special gathering was designed to help our youngest learners develop an appreciation for the planet, its animals, and the natural world. It was delightful to see so many families participate and to hear such positive feedback about the efforts of our **Dr. James**, **ECE team**, and the **Elementary Student Council**. We look forward to **bringing you more meaningful events** in the future that continue to enrich our school community. <u>Earth Day Photos</u>

#### **ECE Earth Day Photos**

Thank you again to everyone who made last week's first ever ECE Earth Day an incredible success. Please enjoy the photos of the day's activity. <u>Earth Day Photos</u>

Towards the end of the month, we celebrated Earth Day. It was a fun event with a petting zoo, seed planting, and a recycling project. Thank you to all the parents who came to work alongside our little ones on that day.