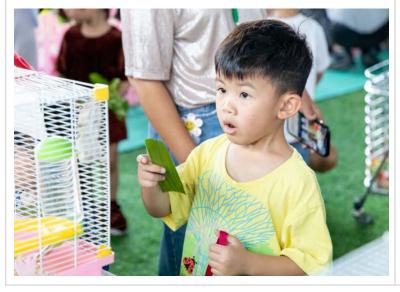

#### Earth Day

I would like to extend my heartfelt thanks to all the parents who attended our **ECE Earth Day event**. This special gathering was designed to help our youngest learners develop an appreciation for the planet, its animals, and the natural world. It was delightful to see so many families participate and to hear such positive feedback about the efforts of our **Dr. James**, **ECE team**, and the **Elementary Student Council**. We look forward to **bringing you more meaningful events** in the future that continue to enrich our school community. <u>Earth Day Photos</u>

#### **ECE Earth Day Photos**

Thank you again to everyone who made last week's first ever ECE Earth Day an incredible success. Please enjoy the photos of the day's activity. <u>Earth Day Photos</u>