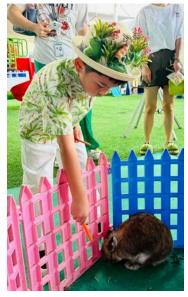

#### Earth Day

I would like to extend my heartfelt thanks to all the parents who attended our **ECE Earth Day event**. This special gathering was designed to help our youngest learners develop an appreciation for the planet, its animals, and the natural world. It was delightful to see so many families participate and to hear such positive feedback about the efforts of our **Dr. James**, **ECE team**, and the **Elementary Student Council**. We look forward to **bringing you more meaningful events** in the future that continue to enrich our school community. <u>Earth Day Photos</u>

#### **ECE Earth Day Photos**

Thank you again to everyone who made last week's first ever ECE Earth Day an incredible success. Please enjoy the photos of the day's activity. <u>Earth Day Photos</u>

### Class: PK2 Teacher: Ms. Gigi TAs: Ms. Sai

Dear Parents,

Thank you so much for your wonderful participation in our Earth Day celebration! We truly appreciate your support with planting seeds, helping with arts and crafts activities, and spending time at the petting zoo. Micha, Jing Hong, Eddie, Tiger and Pordee had a great time and enjoyed every moment of it. It is truly amazing to see how quickly the children are growing! They are gaining important skills like concentration and confidence each day. Through exploration and play, they are learning with enthusiasm and joy. I am proud to see them so motivated and engaged in every activity.