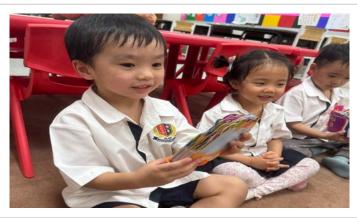

#### Earth Day

I would like to extend my heartfelt thanks to all the parents who attended our **ECE Earth Day event**. This special gathering was designed to help our youngest learners develop an appreciation for the planet, its animals, and the natural world. It was delightful to see so many families participate and to hear such positive feedback about the efforts of our **Dr. James**, **ECE team**, and the **Elementary Student Council**. We look forward to **bringing you more meaningful events** in the future that continue to enrich our school community. <u>Earth Day Photos</u>

#### **ECE Earth Day Photos**

Thank you again to everyone who made last week's first ever ECE Earth Day an incredible success. Please enjoy the photos of the day's activity. <u>Earth Day Photos</u>