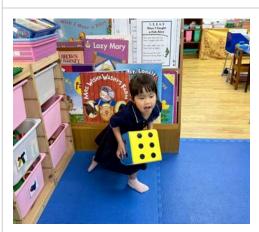

#### Earth Day

I would like to extend my heartfelt thanks to all the parents who attended our **ECE Earth Day event**. This special gathering was designed to help our youngest learners develop an appreciation for the planet, its animals, and the natural world. It was delightful to see so many families participate and to hear such positive feedback about the efforts of our **Dr. James**, **ECE team**, and the **Elementary Student Council**. We look forward to **bringing you more meaningful events** in the future that continue to enrich our school community. <u>Earth Day Photos</u>

#### **ECE Earth Day Photos**

Thank you again to everyone who made last week's first ever ECE Earth Day an incredible success. Please enjoy the photos of the day's activity. <u>Earth Day Photos</u>