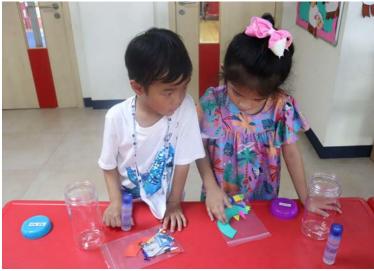

#### Earth Day

I would like to extend my heartfelt thanks to all the parents who attended our **ECE Earth Day event**. This special gathering was designed to help our youngest learners develop an appreciation for the planet, its animals, and the natural world. It was delightful to see so many families participate and to hear such positive feedback about the efforts of our **Dr. James**, **ECE team**, and the **Elementary Student Council**. We look forward to **bringing you more meaningful events** in the future that continue to enrich our school community. <u>Earth Day Photos</u>

#### **ECE Earth Day Photos**

Thank you again to everyone who made last week's first ever ECE Earth Day an incredible success. Please enjoy the photos of the day's activity. <u>Earth Day Photos</u>