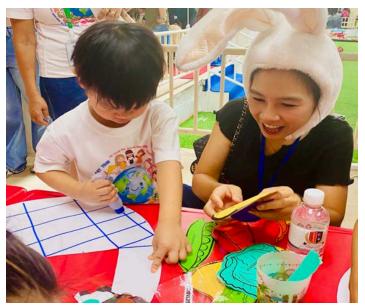

#### Earth Day

I would like to extend my heartfelt thanks to all the parents who attended our **ECE Earth Day event**. This special gathering was designed to help our youngest learners develop an appreciation for the planet, its animals, and the natural world. It was delightful to see so many families participate and to hear such positive feedback about the efforts of our **Dr. James**, **ECE team**, and the **Elementary Student Council**. We look forward to **bringing you more meaningful events** in the future that continue to enrich our school community. <u>Earth Day Photos</u>

#### **ECE Earth Day Photos**

Thank you again to everyone who made last week's first ever ECE Earth Day an incredible success. Please enjoy the photos of the day's activity. <u>Earth Day Photos</u>