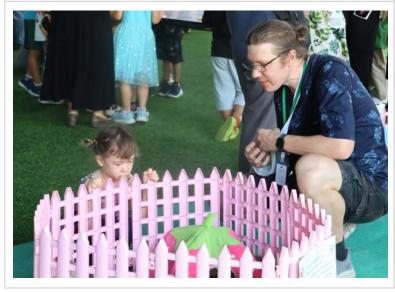

#### Earth Day

I would like to extend my heartfelt thanks to all the parents who attended our **ECE Earth Day event**. This special gathering was designed to help our youngest learners develop an appreciation for the planet, its animals, and the natural world. It was delightful to see so many families participate and to hear such positive feedback about the efforts of our **Dr. James**, **ECE team**, and the **Elementary Student Council**. We look forward to **bringing you more meaningful events** in the future that continue to enrich our school community. <u>Earth Day Photos</u>

#### **ECE Earth Day Photos**

Thank you again to everyone who made last week's first ever ECE Earth Day an incredible success. Please enjoy the photos of the day's activity. <u>Earth Day Photos</u>