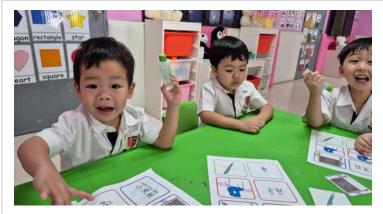

#### Earth Day

I would like to extend my heartfelt thanks to all the parents who attended our **ECE Earth Day event**. This special gathering was designed to help our youngest learners develop an appreciation for the planet, its animals, and the natural world. It was delightful to see so many families participate and to hear such positive feedback about the efforts of our **Dr. James**, **ECE team**, and the **Elementary Student Council**. We look forward to **bringing you more meaningful events** in the future that continue to enrich our school community. <u>Earth Day Photos</u>

#### **ECE Earth Day Photos**

Thank you again to everyone who made last week's first ever ECE Earth Day an incredible success. Please enjoy the photos of the day's activity. <u>Earth Day Photos</u>