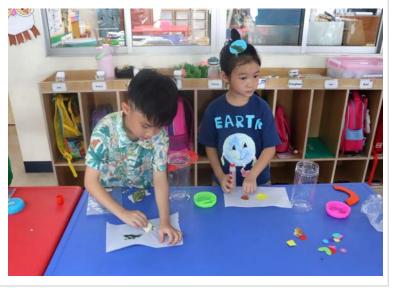

#### **Earth Day**

While Earth Day is officially a one-day celebration, our lead teachers and student council advisors, Mr. Thomas and Mr. Andrew, turned it into a two-week event. During advisory and break times, students collaborated with their teachers to take meaningful action for our community and the planet. Advisory teams completed various projects and earned house points along the way. We're proud of the incredible involvement from our middle school students.