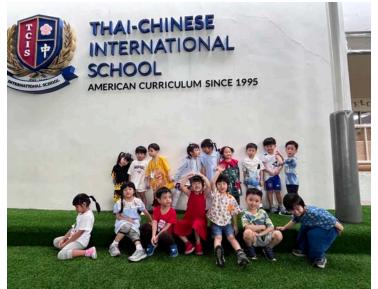

#### Class: PK3A Teacher: Ms. Bell TA: Ms. Chan / Ms. Kikki

Dear Parents,

The PK3 students had a magical time at our first ECE event, "Growing Together." Their eyes sparkled with excitement as they explored each activity hand-in-hand with you, their most special guests. Witnessing the joy, laughter, and love shared throughout the morning was heartwarming. The children showed great cooperation as they moved through each station, their smiles reflecting pure happiness. Your presence made the day special—a celebration of connection, learning, and growing together as a community. Thank you for your time, patience, and warmth in joining us on this meaningful journey.