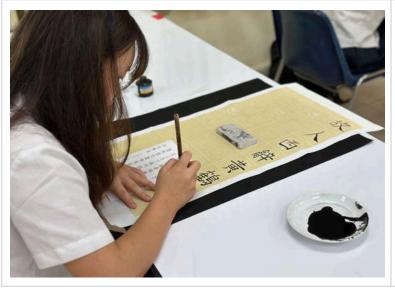

#### **Calligraphy Contest**

Middle and high school students participated in a Chinese writing and calligraphy contest during advisory this week. They combined their knowledge of the Chinese language with artistic creativity. Students showed great focus and effort during the sessions. We look forward to announcing the results next week!

## Calligraphy and Chinese Writing