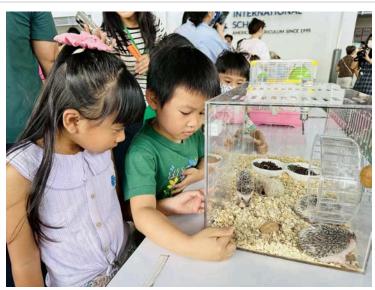

#### Earth Day

I would like to extend my heartfelt thanks to all the parents who attended our **ECE Earth Day event**. This special gathering was designed to help our youngest learners develop an appreciation for the planet, its animals, and the natural world. It was delightful to see so many families participate and to hear such positive feedback about the efforts of our **Dr. James**, **ECE team**, and the **Elementary Student Council**. We look forward to **bringing you more meaningful events** in the future that continue to enrich our school community. <u>Earth Day Photos</u>

#### **ECE Earth Day Photos**

Thank you again to everyone who made last week's first ever ECE Earth Day an incredible success. Please enjoy the photos of the day's activity. <u>Earth Day Photos</u>