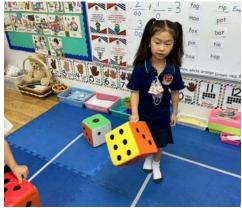

#### Earth Day

I would like to extend my heartfelt thanks to all the parents who attended our **ECE Earth Day event**. This special gathering was designed to help our youngest learners develop an appreciation for the planet, its animals, and the natural world. It was delightful to see so many families participate and to hear such positive feedback about the efforts of our **Dr. James**, **ECE team**, and the **Elementary Student Council**. We look forward to **bringing you more meaningful events** in the future that continue to enrich our school community. <u>Earth Day Photos</u>

#### **ECE Earth Day Photos**

Thank you again to everyone who made last week's first ever ECE Earth Day an incredible success. Please enjoy the photos of the day's activity. <u>Earth Day Photos</u>