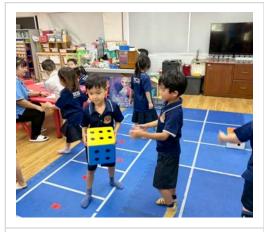

#### **ECE Earth Day Photos**

Thank you again to everyone who made last week's first ever ECE Earth Day an incredible success. Please enjoy the photos of the day's activity. <u>Earth Day Photos</u>

To culminate our Earth Day celebrations, the ECE team hosted the "Growing Together" event. Thank you sincerely for your presence, support, cooperation, patience, and love. Your involvement made the event even more special and helped create lasting memories for our young learners. Your encouragement continues to inspire the children to care deeply for the world around them. We are excited to keep growing, learning, and celebrating many more moments together as a community.