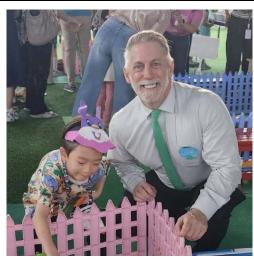

#### Earth Day

I would like to extend my heartfelt thanks to all the parents who attended our **ECE Earth Day event**. This special gathering was designed to help our youngest learners develop an appreciation for the planet, its animals, and the natural world. It was delightful to see so many families participate and to hear such positive feedback about the efforts of our **Dr. James**, **ECE team**, and the **Elementary Student Council**. We look forward to **bringing you more meaningful events** in the future that continue to enrich our school community. <u>Earth Day Photos</u>

#### **ECE Earth Day Photos**

Thank you again to everyone who made last week's first ever ECE Earth Day an incredible success. Please enjoy the photos of the day's activity. <u>Earth Day Photos</u>