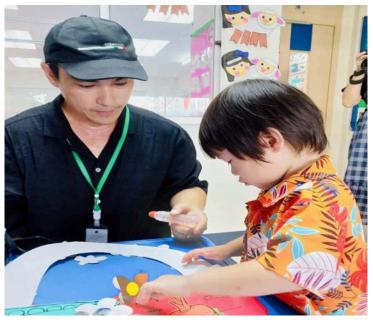

#### Earth Day

I would like to extend my heartfelt thanks to all the parents who attended our **ECE Earth Day event**. This special gathering was designed to help our youngest learners develop an appreciation for the planet, its animals, and the natural world. It was delightful to see so many families participate and to hear such positive feedback about the efforts of our **Dr. James**, **ECE team**, and the **Elementary Student Council**. We look forward to **bringing you more meaningful events** in the future that continue to enrich our school community. <u>Earth Day Photos</u>

#### **ECE Earth Day Photos**

Thank you again to everyone who made last week's first ever ECE Earth Day an incredible success. Please enjoy the photos of the day's activity. <u>Earth Day Photos</u>