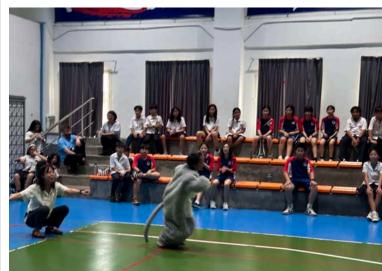

#### Earth Day

I would like to extend my heartfelt thanks to all the parents who attended our **ECE Earth Day event**. This special gathering was designed to help our youngest learners develop an appreciation for the planet, its animals, and the natural world. It was delightful to see so many families participate and to hear such positive feedback about the efforts of our **Dr. James**, **ECE team**, and the **Elementary Student Council**. We look forward to **bringing you more meaningful events** in the future that continue to enrich our school community. <u>Earth Day Photos</u>

#### **ECE Earth Day Photos**

Thank you again to everyone who made last week's first ever ECE Earth Day an incredible success. Please enjoy the photos of the day's activity. <u>Earth Day Photos</u>