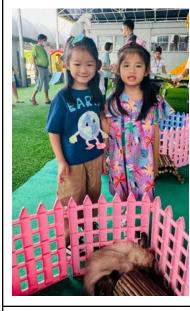

#### Earth Day

I would like to extend my heartfelt thanks to all the parents who attended our **ECE Earth Day event**. This special gathering was designed to help our youngest learners develop an appreciation for the planet, its animals, and the natural world. It was delightful to see so many families participate and to hear such positive feedback about the efforts of our **Dr. James**, **ECE team**, and the **Elementary Student Council**. We look forward to **bringing you more meaningful events** in the future that continue to enrich our school community. <u>Earth Day Photos</u>

#### **ECE Earth Day Photos**

Thank you again to everyone who made last week's first ever ECE Earth Day an incredible success. Please enjoy the photos of the day's activity. <u>Earth Day Photos</u>

### Class: PK2 Teacher: Ms. Gigi TAs: Ms. Sai

Dear Parents,

Thank you so much for your wonderful participation in our Earth Day celebration! We truly appreciate your support with planting seeds, helping with arts and crafts activities, and spending time at the petting zoo. Micha, Jing Hong, Eddie, Tiger and Pordee had a great time and enjoyed every moment of it. It is truly amazing to see how quickly the children are growing! They are gaining important skills like concentration and confidence each day. Through exploration and play, they are learning with enthusiasm and joy. I am proud to see them so motivated and engaged in every activity.