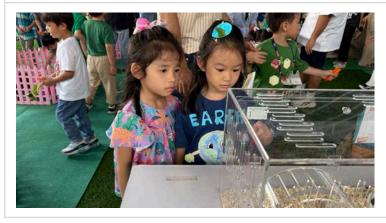

#### Earth Day

I would like to extend my heartfelt thanks to all the parents who attended our **ECE Earth Day event**. This special gathering was designed to help our youngest learners develop an appreciation for the planet, its animals, and the natural world. It was delightful to see so many families participate and to hear such positive feedback about the efforts of our **Dr. James**, **ECE team**, and the **Elementary Student Council**. We look forward to **bringing you more meaningful events** in the future that continue to enrich our school community. <u>Earth Day Photos</u>

#### **ECE Earth Day Photos**

Thank you again to everyone who made last week's first ever ECE Earth Day an incredible success. Please enjoy the photos of the day's activity. <u>Earth Day Photos</u>

### Class: PK2 Teacher: Ms. Gigi TAs: Ms. Sai

Dear Parents,

Thank you so much for your wonderful participation in our Earth Day celebration! We truly appreciate your support with planting seeds, helping with arts and crafts activities, and spending time at the petting zoo. Micha, Jing Hong, Eddie, Tiger and Pordee had a great time and enjoyed every moment of it. It is truly amazing to see how quickly the children are growing! They are gaining important skills like concentration and confidence each day. Through exploration and play, they are learning with enthusiasm and joy. I am proud to see them so motivated and engaged in every activity.