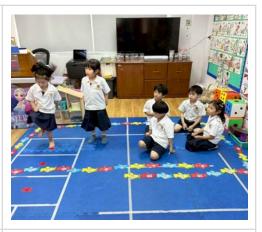

#### Earth Day

I would like to extend my heartfelt thanks to all the parents who attended our **ECE Earth Day event**. This special gathering was designed to help our youngest learners develop an appreciation for the planet, its animals, and the natural world. It was delightful to see so many families participate and to hear such positive feedback about the efforts of our **Dr. James**, **ECE team**, and the **Elementary Student Council**. We look forward to **bringing you more meaningful events** in the future that continue to enrich our school community. <u>Earth Day Photos</u>

#### **ECE Earth Day Photos**

Thank you again to everyone who made last week's first ever ECE Earth Day an incredible success. Please enjoy the photos of the day's activity. <u>Earth Day Photos</u>