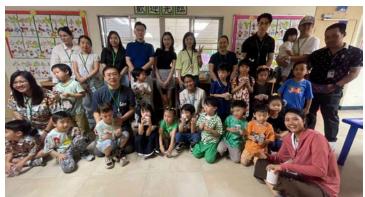

#### Earth Day

I would like to extend my heartfelt thanks to all the parents who attended our **ECE Earth Day event**. This special gathering was designed to help our youngest learners develop an appreciation for the planet, its animals, and the natural world. It was delightful to see so many families participate and to hear such positive feedback about the efforts of our **Dr. James**, **ECE team**, and the **Elementary Student Council**. We look forward to **bringing you more meaningful events** in the future that continue to enrich our school community. <u>Earth Day Photos</u>

#### **ECE Earth Day Photos**

Thank you again to everyone who made last week's first ever ECE Earth Day an incredible success. Please enjoy the photos of the day's activity. <u>Earth Day Photos</u>