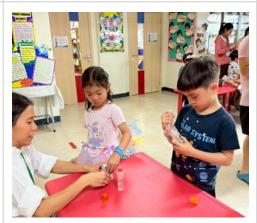

#### Earth Day

I would like to extend my heartfelt thanks to all the parents who attended our **ECE Earth Day event**. This special gathering was designed to help our youngest learners develop an appreciation for the planet, its animals, and the natural world. It was delightful to see so many families participate and to hear such positive feedback about the efforts of our **Dr. James**, **ECE team**, and the **Elementary Student Council**. We look forward to **bringing you more meaningful events** in the future that continue to enrich our school community. <u>Earth Day Photos</u>

#### **ECE Earth Day Photos**

Thank you again to everyone who made last week's first ever ECE Earth Day an incredible success. Please enjoy the photos of the day's activity. <u>Earth Day Photos</u>