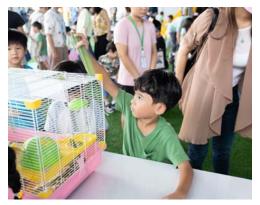

#### Earth Day

I would like to extend my heartfelt thanks to all the parents who attended our **ECE Earth Day event**. This special gathering was designed to help our youngest learners develop an appreciation for the planet, its animals, and the natural world. It was delightful to see so many families participate and to hear such positive feedback about the efforts of our **Dr. James**, **ECE team**, and the **Elementary Student Council**. We look forward to **bringing you more meaningful events** in the future that continue to enrich our school community. <u>Earth Day Photos</u>

#### **ECE Earth Day Photos**

Thank you again to everyone who made last week's first ever ECE Earth Day an incredible success. Please enjoy the photos of the day's activity. <u>Earth Day Photos</u>