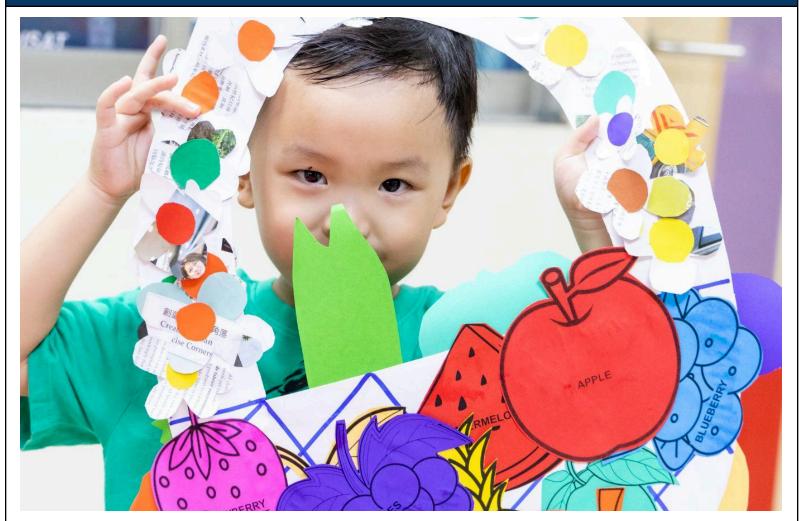

## This Week's Cover: ECE Earth Day: Growing Together

#### Earth Day

I would like to extend my heartfelt thanks to all the parents who attended our **ECE Earth Day event**. This special gathering was designed to help our youngest learners develop an appreciation for the planet, its animals, and the natural world. It was delightful to see so many families participate and to hear such positive feedback about the efforts of our **Dr. James**, **ECE team**, and the **Elementary Student Council**. We look forward to **bringing you more meaningful events** in the future that continue to enrich our school community. <u>Earth Day Photos</u>

#### **ECE Earth Day Photos**

Thank you again to everyone who made last week's first ever ECE Earth Day an incredible success. Please enjoy the photos of the day's activity. <u>Earth Day Photos</u>