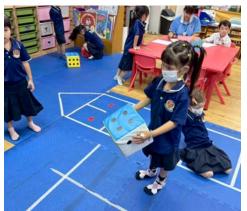

#### **ECE Earth Day Photos**

Thank you again to everyone who made last week's first ever ECE Earth Day an incredible success. Please enjoy the photos of the day's activity. <u>Earth Day Photos</u>

To culminate our Earth Day celebrations, the ECE team hosted the "Growing Together" event. Thank you sincerely for your presence, support, cooperation, patience, and love. Your involvement made the event even more special and helped create lasting memories for our young learners. Your encouragement continues to inspire the children to care deeply for the world around them. We are excited to keep growing, learning, and celebrating many more moments together as a community.