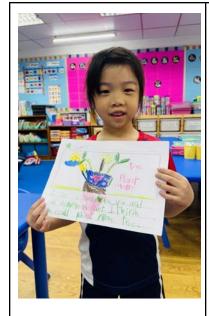

#### **Dear Parents.**

Our kindergarteners have begun exploring persuasive writing, and I am incredibly proud of their efforts! They thoughtfully used their writing skills to advocate for our planet, sharing creative, heartfelt ideas on how we can all work together to save the Earth as responsible global citizens. Their passion and awareness truly shone through each piece they wrote.

To culminate our Earth Day celebrations, the ECE team hosted the "Growing Together" event. Thank you sincerely for your presence, support, cooperation, patience, and love. Your involvement made the event even more special and helped create lasting memories for our young learners. Your encouragement continues to inspire the children to care deeply for the world around them. We are excited to keep growing, learning, and celebrating many more moments together as a community.