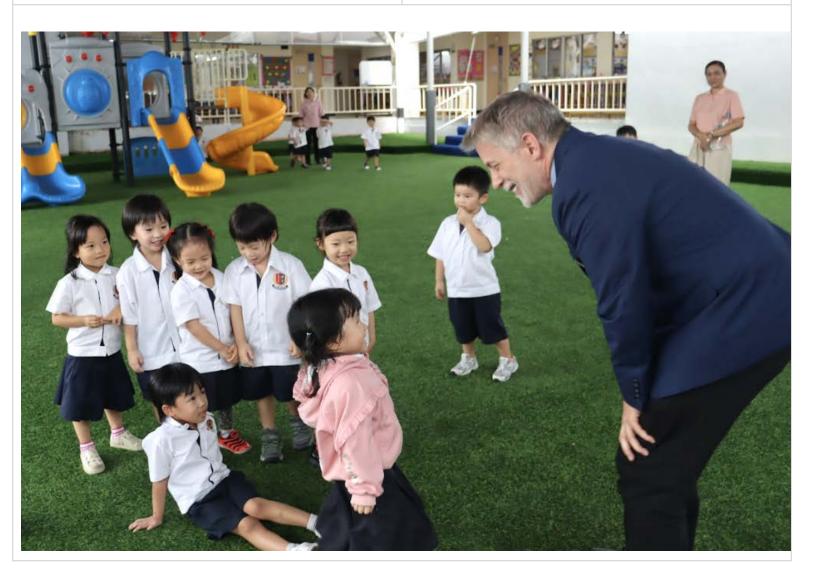

## This Week's Cover: ECE Earth Day: Growing Together

#### Earth Day

I would like to extend my heartfelt thanks to all the parents who attended our **ECE Earth Day event**. This special gathering was designed to help our youngest learners develop an appreciation for the planet, its animals, and the natural world. It was delightful to see so many families participate and to hear such positive feedback about the efforts of our **Dr. James**, **ECE team**, and the **Elementary Student Council**. We look forward to **bringing you more meaningful events** in the future that continue to enrich our school community. <u>Earth Day Photos</u>

#### **ECE Earth Day Photos**

Thank you again to everyone who made last week's first ever ECE Earth Day an incredible success. Please enjoy the photos of the day's activity. <u>Earth Day Photos</u>