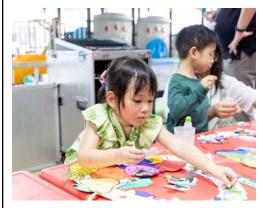

#### Earth Day

I would like to extend my heartfelt thanks to all the parents who attended our **ECE Earth Day event**. This special gathering was designed to help our youngest learners develop an appreciation for the planet, its animals, and the natural world. It was delightful to see so many families participate and to hear such positive feedback about the efforts of our **Dr. James**, **ECE team**, and the **Elementary Student Council**. We look forward to **bringing you more meaningful events** in the future that continue to enrich our school community. <u>Earth Day Photos</u>

#### **ECE Earth Day Photos**

Thank you again to everyone who made last week's first ever ECE Earth Day an incredible success. Please enjoy the photos of the day's activity. <u>Earth Day Photos</u>