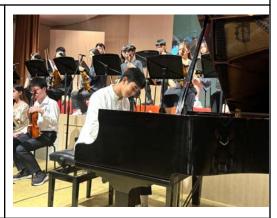

#### Mr. Kevin's Message

Dear High School Parents,

Thank you to those parents who came to the Piano Concerto organized by Dr. Li Chou. It was nice to have the parents come join the audience and enjoy the music from our talented TCIS musicians. We have more concerts coming up towards the end of the month.