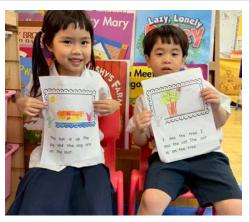

#### **Dear Parents.**

Our kindergarteners have begun exploring persuasive writing, and I am incredibly proud of their efforts! They thoughtfully used their writing skills to advocate for our planet, sharing creative, heartfelt ideas on how we can all work together to save the Earth as responsible global citizens. Their passion and awareness truly shone through each piece they wrote.

To culminate our Earth Day celebrations, the ECE team hosted the "Growing Together" event. Thank you sincerely for your presence, support, cooperation, patience, and love. Your involvement made the event even more special and helped create lasting memories for our young learners. Your encouragement continues to inspire the children to care deeply for the world around them. We are excited to keep growing, learning, and celebrating many more moments together as a community.