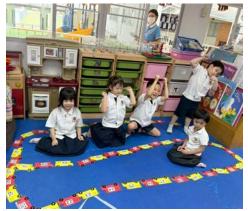

#### Earth Day

I would like to extend my heartfelt thanks to all the parents who attended our **ECE Earth Day event**. This special gathering was designed to help our youngest learners develop an appreciation for the planet, its animals, and the natural world. It was delightful to see so many families participate and to hear such positive feedback about the efforts of our **Dr. James**, **ECE team**, and the **Elementary Student Council**. We look forward to **bringing you more meaningful events** in the future that continue to enrich our school community. <u>Earth Day Photos</u>

#### **ECE Earth Day Photos**

Thank you again to everyone who made last week's first ever ECE Earth Day an incredible success. Please enjoy the photos of the day's activity. <u>Earth Day Photos</u>