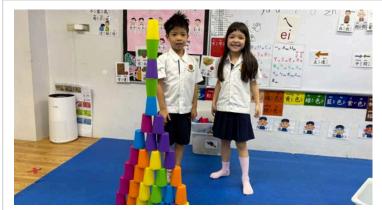

## This Week's Cover: ECE Earth Day: Growing Together

#### Earth Day

I would like to extend my heartfelt thanks to all the parents who attended our **ECE Earth Day event**. This special gathering was designed to help our youngest learners develop an appreciation for the planet, its animals, and the natural world. It was delightful to see so many families participate and to hear such positive feedback about the efforts of our **Dr. James**, **ECE team**, and the **Elementary Student Council**. We look forward to **bringing you more meaningful events** in the future that continue to enrich our school community. <u>Earth Day Photos</u>

#### **ECE Earth Day Photos**

Thank you again to everyone who made last week's first ever ECE Earth Day an incredible success. Please enjoy the photos of the day's activity. <u>Earth Day Photos</u>