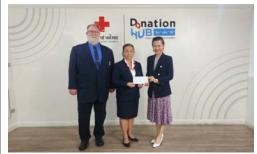

In addition, we want to express deep gratitude to our entire TCIS community for coming together to support disaster relief for the recent earthquake. We were honored to present a donation of 55,000 THB to the Thai Red Cross on behalf of our students, parents, and staff. Your generosity truly reflects the heart of our school.

#### **Earthquake Red Cross Donation**

Dr. Michael and I were honored to represent TCIS in presenting a **donation of 55,000 Thai Baht** to the **Thailand Red Cross**. This contribution was the result of a dedicated fundraising effort by the TCIS community. Our students took the initiative to launch the **Myanmar and Thailand Earthquake Donation Drive**, demonstrating the spirit of compassion and service that lies at the heart of the TCIS community. We are incredibly proud of their commitment to making a positive impact beyond our campus. **Earthquake Red Cross Donation Photos** 