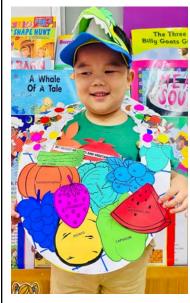

# Class: PK4A Teacher: Ms. Nilar TA: Ms. Key / Ms. Bud

Dear Parents,

This month has been short, but it was a wonderful month for our PK4 students. We celebrated Songkran, along with enjoying lots of other fun learning activities in our classrooms.

Towards the end of the month, we celebrated Earth Day. It was a fun event with a petting zoo, seed planting, and a recycling project. Thank you to all the parents who came to work alongside our little ones on that day.