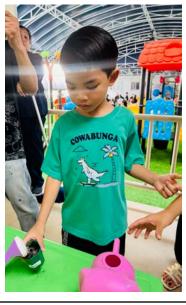

#### Earth Day

I would like to extend my heartfelt thanks to all the parents who attended our **ECE Earth Day event**. This special gathering was designed to help our youngest learners develop an appreciation for the planet, its animals, and the natural world. It was delightful to see so many families participate and to hear such positive feedback about the efforts of our **Dr. James**, **ECE team**, and the **Elementary Student Council**. We look forward to **bringing you more meaningful events** in the future that continue to enrich our school community. <u>Earth Day Photos</u>

#### **ECE Earth Day Photos**

Thank you again to everyone who made last week's first ever ECE Earth Day an incredible success. Please enjoy the photos of the day's activity. <u>Earth Day Photos</u>