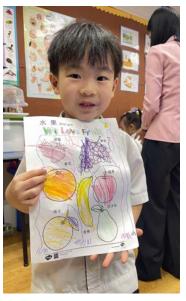

#### Earth Day

I would like to extend my heartfelt thanks to all the parents who attended our **ECE Earth Day event**. This special gathering was designed to help our youngest learners develop an appreciation for the planet, its animals, and the natural world. It was delightful to see so many families participate and to hear such positive feedback about the efforts of our **Dr. James**, **ECE team**, and the **Elementary Student Council**. We look forward to **bringing you more meaningful events** in the future that continue to enrich our school community. <u>Earth Day Photos</u>

#### **ECE Earth Day Photos**

Thank you again to everyone who made last week's first ever ECE Earth Day an incredible success. Please enjoy the photos of the day's activity. <u>Earth Day Photos</u>

We also explored the shapes and flavors of different fruits, and the children completed a meaningful craft featuring the Chinese character "未" (rice). Through this activity, they learned the value of food and the importance of not being wasteful.