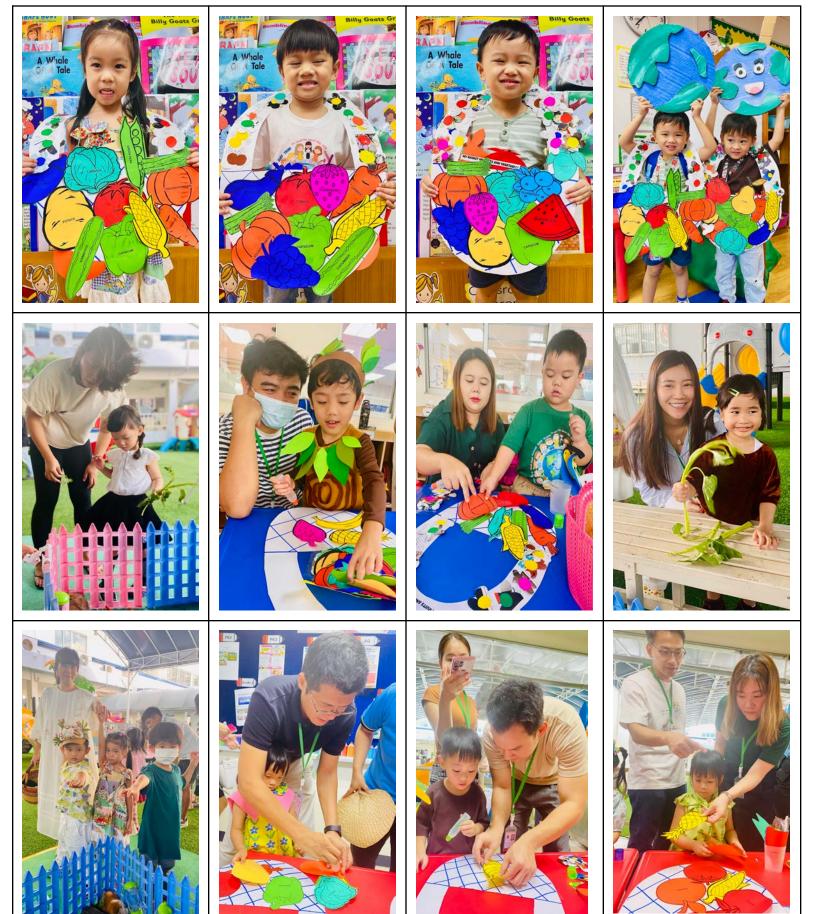

#### Earth Day

I would like to extend my heartfelt thanks to all the parents who attended our **ECE Earth Day event**. This special gathering was designed to help our youngest learners develop an appreciation for the planet, its animals, and the natural world. It was delightful to see so many families participate and to hear such positive feedback about the efforts of our **Dr. James**, **ECE team**, and the **Elementary Student Council**. We look forward to **bringing you more meaningful events** in the future that continue to enrich our school community. <u>Earth Day Photos</u>

#### **ECE Earth Day Photos**

Thank you again to everyone who made last week's first ever ECE Earth Day an incredible success. Please enjoy the photos of the day's activity. <u>Earth Day Photos</u>

### Class: PK2 Teacher: Ms. Gigi TAs: Ms. Sai

Dear Parents,

Thank you so much for your wonderful participation in our Earth Day celebration! We truly appreciate your support with planting seeds, helping with arts and crafts activities, and spending time at the petting zoo. Micha, Jing Hong, Eddie, Tiger and Pordee had a great time and enjoyed every moment of it. It is truly amazing to see how quickly the children are growing! They are gaining important skills like concentration and confidence each day. Through exploration and play, they are learning with enthusiasm and joy. I am proud to see them so motivated and engaged in every activity.

#### Class: PK3A Teacher: Ms. Bell TA: Ms. Chan / Ms. Kikki

Dear Parents,

The PK3 students had a magical time at our first ECE event, "Growing Together." Their eyes sparkled with excitement as they explored each activity hand-in-hand with you, their most special guests. Witnessing the joy, laughter, and love shared throughout the morning was heartwarming. The children showed great cooperation as they moved through each station, their smiles reflecting pure happiness. Your presence made the day special—a celebration of connection, learning, and growing together as a community. Thank you for your time, patience, and warmth in joining us on this meaningful journey.

# Class: PK3B Teacher: Ms. Yin TA: Ms. Pim / Ms. Jaylee

Dear Parents,

In April, we joined the Songkran celebration and Earth Day with our PK3 children. We are happy to see the children enjoy school activities. They are growing and learning every day. We can't wait to have more fun together next month.

Towards the end of the month, we celebrated Earth Day. It was a fun event with a petting zoo, seed planting, and a recycling project. Thank you to all the parents who came to work alongside our little ones on that day.

To culminate our Earth Day celebrations, the ECE team hosted the "Growing Together" event. Thank you sincerely for your presence, support, cooperation, patience, and love. Your involvement made the event even more special and helped create lasting memories for our young learners. Your encouragement continues to inspire the children to care deeply for the world around them. We are excited to keep growing, learning, and celebrating many more moments together as a community.