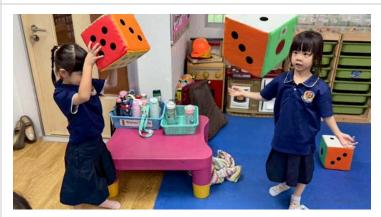

We explored different ways to add numbers, and one of them was using giant dice to toss and add the numbers together. We also had great literacy time. The students are now able to read short sentences and draw pictures to show their understanding, which demonstrates their comprehension skills. I am very impressed with that! Their creativity during playtime has been amazing as well.