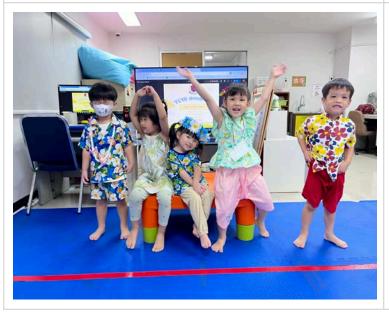

#### Earth Day

I would like to extend my heartfelt thanks to all the parents who attended our **ECE Earth Day event**. This special gathering was designed to help our youngest learners develop an appreciation for the planet, its animals, and the natural world. It was delightful to see so many families participate and to hear such positive feedback about the efforts of our **Dr. James**, **ECE team**, and the **Elementary Student Council**. We look forward to **bringing you more meaningful events** in the future that continue to enrich our school community. <u>Earth Day Photos</u>

#### **ECE Earth Day Photos**

Thank you again to everyone who made last week's first ever ECE Earth Day an incredible success. Please enjoy the photos of the day's activity. <u>Earth Day Photos</u>