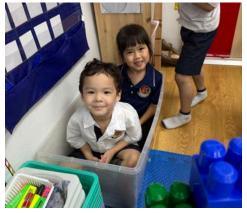

#### Earth Day

I would like to extend my heartfelt thanks to all the parents who attended our **ECE Earth Day event**. This special gathering was designed to help our youngest learners develop an appreciation for the planet, its animals, and the natural world. It was delightful to see so many families participate and to hear such positive feedback about the efforts of our **Dr. James**, **ECE team**, and the **Elementary Student Council**. We look forward to **bringing you more meaningful events** in the future that continue to enrich our school community. <u>Earth Day Photos</u>

#### **ECE Earth Day Photos**

Thank you again to everyone who made last week's first ever ECE Earth Day an incredible success. Please enjoy the photos of the day's activity. <u>Earth Day Photos</u>