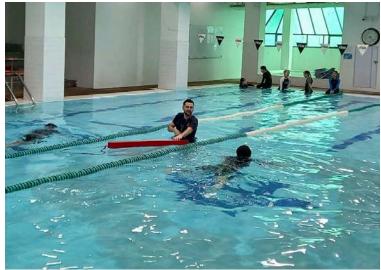

#### **Swimming**

This week marked the start of swimming lessons in PE. Grade 7 and 8 students began their sessions during the first block of the day. Class times were extended to ensure students had ample time for changing and activities in the pool. Please remind students to bring the appropriate clothing and be mindful of the schedule change.

## Swimming in Middle School