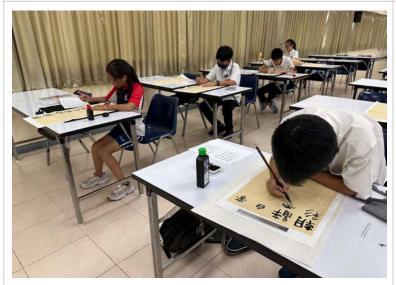

#### **Calligraphy Contest**

Middle and high school students participated in a Chinese writing and calligraphy contest during advisory this week. They combined their knowledge of the Chinese language with artistic creativity. Students showed great focus and effort during the sessions. We look forward to announcing the results next week!

## Calligraphy and Chinese Writing