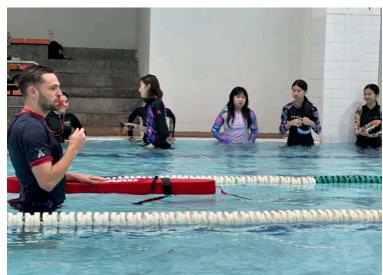

#### **Swimming**

This week marked the start of swimming lessons in PE. Grade 7 and 8 students began their sessions during the first block of the day. Class times were extended to ensure students had ample time for changing and activities in the pool. Please remind students to bring the appropriate clothing and be mindful of the schedule change.

## Swimming in Middle School