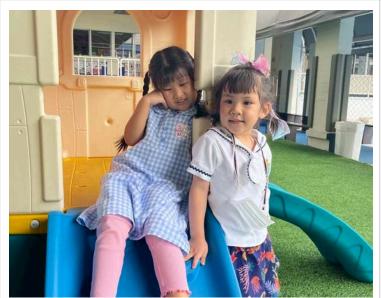

#### Earth Day

I would like to extend my heartfelt thanks to all the parents who attended our **ECE Earth Day event**. This special gathering was designed to help our youngest learners develop an appreciation for the planet, its animals, and the natural world. It was delightful to see so many families participate and to hear such positive feedback about the efforts of our **Dr. James**, **ECE team**, and the **Elementary Student Council**. We look forward to **bringing you more meaningful events** in the future that continue to enrich our school community. <u>Earth Day Photos</u>

#### **ECE Earth Day Photos**

Thank you again to everyone who made last week's first ever ECE Earth Day an incredible success. Please enjoy the photos of the day's activity. <u>Earth Day Photos</u>