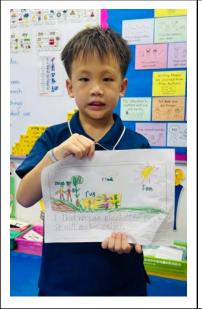

## This Week's Cover: ECE Earth Day: Growing Together

#### Earth Day

I would like to extend my heartfelt thanks to all the parents who attended our **ECE Earth Day event**. This special gathering was designed to help our youngest learners develop an appreciation for the planet, its animals, and the natural world. It was delightful to see so many families participate and to hear such positive feedback about the efforts of our **Dr. James**, **ECE team**, and the **Elementary Student Council**. We look forward to **bringing you more meaningful events** in the future that continue to enrich our school community. <u>Earth Day Photos</u>

#### **ECE Earth Day Photos**

Thank you again to everyone who made last week's first ever ECE Earth Day an incredible success. Please enjoy the photos of the day's activity. <u>Earth Day Photos</u>