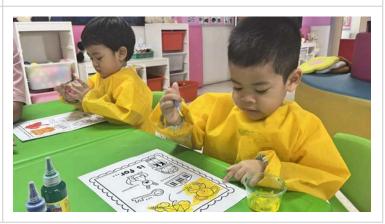

#### Earth Day

I would like to extend my heartfelt thanks to all the parents who attended our **ECE Earth Day event**. This special gathering was designed to help our youngest learners develop an appreciation for the planet, its animals, and the natural world. It was delightful to see so many families participate and to hear such positive feedback about the efforts of our **Dr. James**, **ECE team**, and the **Elementary Student Council**. We look forward to **bringing you more meaningful events** in the future that continue to enrich our school community. <u>Earth Day Photos</u>

#### **ECE Earth Day Photos**

Thank you again to everyone who made last week's first ever ECE Earth Day an incredible success. Please enjoy the photos of the day's activity. <u>Earth Day Photos</u>