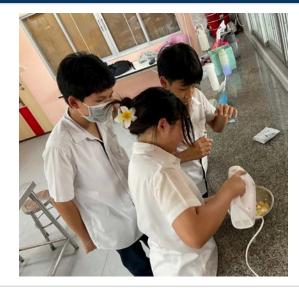

#### **Earth Day**

While Earth Day is officially a one-day celebration, our lead teachers and student council advisors, Mr. Thomas and Mr. Andrew, turned it into a two-week event. During advisory and break times, students collaborated with their teachers to take meaningful action for our community and the planet. Advisory teams completed various projects and earned house points along the way. We're proud of the incredible involvement from our middle school students.

#### Middle School Earth Day

Clean up all the trash

Plant more trees