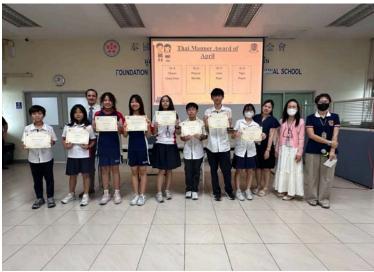

#### **Student Council Assembly**

We ended the week—and the month of April—with a celebratory assembly. Grade 8 strings students opened the event with a beautiful performance. Advisory classes shared their Earth Day projects, and our Thai teachers recognized students with Thai Manners Awards. Student Council also announced that applications are now open for next year. Interested students can find details in their advisory Google Classroom.