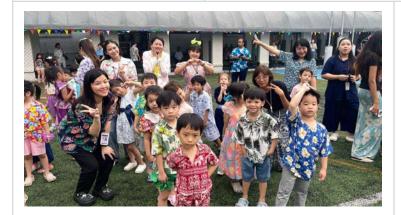

#### Earth Day

I would like to extend my heartfelt thanks to all the parents who attended our **ECE Earth Day event**. This special gathering was designed to help our youngest learners develop an appreciation for the planet, its animals, and the natural world. It was delightful to see so many families participate and to hear such positive feedback about the efforts of our **Dr. James**, **ECE team**, and the **Elementary Student Council**. We look forward to **bringing you more meaningful events** in the future that continue to enrich our school community. <u>Earth Day Photos</u>

#### **ECE Earth Day Photos**

Thank you again to everyone who made last week's first ever ECE Earth Day an incredible success. Please enjoy the photos of the day's activity. <u>Earth Day Photos</u>