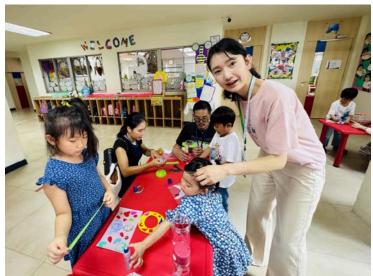

#### Earth Day

I would like to extend my heartfelt thanks to all the parents who attended our **ECE Earth Day event**. This special gathering was designed to help our youngest learners develop an appreciation for the planet, its animals, and the natural world. It was delightful to see so many families participate and to hear such positive feedback about the efforts of our **Dr. James**, **ECE team**, and the **Elementary Student Council**. We look forward to **bringing you more meaningful events** in the future that continue to enrich our school community. <u>Earth Day Photos</u>

#### **ECE Earth Day Photos**

Thank you again to everyone who made last week's first ever ECE Earth Day an incredible success. Please enjoy the photos of the day's activity. <u>Earth Day Photos</u>

#### Class: PK3A Teacher: Ms. Bell TA: Ms. Chan / Ms. Kikki

Dear Parents,

The PK3 students had a magical time at our first ECE event, "Growing Together." Their eyes sparkled with excitement as they explored each activity hand-in-hand with you, their most special guests. Witnessing the joy, laughter, and love shared throughout the morning was heartwarming. The children showed great cooperation as they moved through each station, their smiles reflecting pure happiness. Your presence made the day special—a celebration of connection, learning, and growing together as a community. Thank you for your time, patience, and warmth in joining us on this meaningful journey.