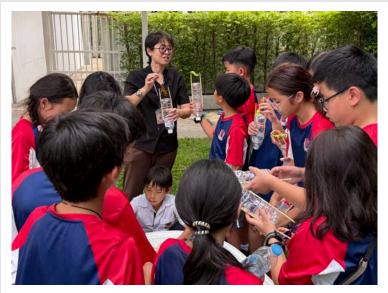

#### **Earth Day**

While Earth Day is officially a one-day celebration, our lead teachers and student council advisors, Mr. Thomas and Mr. Andrew, turned it into a two-week event. During advisory and break times, students collaborated with their teachers to take meaningful action for our community and the planet. Advisory teams completed various projects and earned house points along the way. We're proud of the incredible involvement from our middle school students.

#### **Student Council Assembly**

We ended the week—and the month of April—with a celebratory assembly. Grade 8 strings students opened the event with a beautiful performance. Advisory classes shared their Earth Day projects, and our Thai teachers recognized students with Thai Manners Awards. Student Council also announced that applications are now open for next year. Interested students can find details in their advisory Google Classroom.