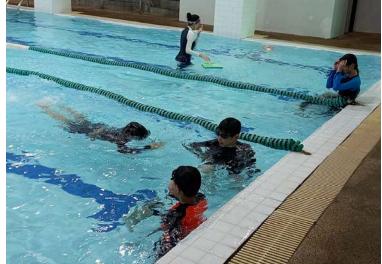

## Swimming in Middle School

#### **Swimming**

This week marked the start of swimming lessons in PE. Grade 7 and 8 students began their sessions during the first block of the day. Class times were extended to ensure students had ample time for changing and activities in the pool. Please remind students to bring the appropriate clothing and be mindful of the schedule change.