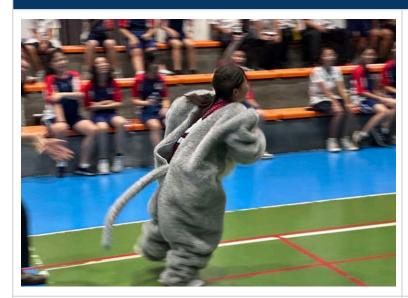

#### Earth Day

I would like to extend my heartfelt thanks to all the parents who attended our **ECE Earth Day event**. This special gathering was designed to help our youngest learners develop an appreciation for the planet, its animals, and the natural world. It was delightful to see so many families participate and to hear such positive feedback about the efforts of our **Dr. James**, **ECE team**, and the **Elementary Student Council**. We look forward to **bringing you more meaningful events** in the future that continue to enrich our school community. <u>Earth Day Photos</u>

#### **ECE Earth Day Photos**

Thank you again to everyone who made last week's first ever ECE Earth Day an incredible success. Please enjoy the photos of the day's activity. <u>Earth Day Photos</u>