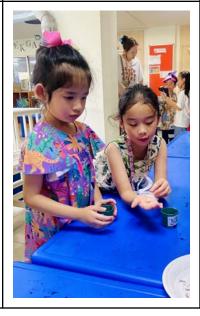

#### Earth Day

I would like to extend my heartfelt thanks to all the parents who attended our **ECE Earth Day event**. This special gathering was designed to help our youngest learners develop an appreciation for the planet, its animals, and the natural world. It was delightful to see so many families participate and to hear such positive feedback about the efforts of our **Dr. James**, **ECE team**, and the **Elementary Student Council**. We look forward to **bringing you more meaningful events** in the future that continue to enrich our school community. <u>Earth Day Photos</u>

#### **ECE Earth Day Photos**

Thank you again to everyone who made last week's first ever ECE Earth Day an incredible success. Please enjoy the photos of the day's activity. <u>Earth Day Photos</u>