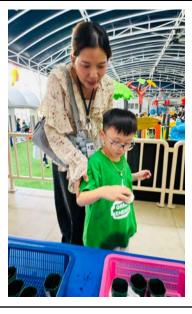

#### Earth Day

I would like to extend my heartfelt thanks to all the parents who attended our **ECE Earth Day event**. This special gathering was designed to help our youngest learners develop an appreciation for the planet, its animals, and the natural world. It was delightful to see so many families participate and to hear such positive feedback about the efforts of our **Dr. James**, **ECE team**, and the **Elementary Student Council**. We look forward to **bringing you more meaningful events** in the future that continue to enrich our school community. <u>Earth Day Photos</u>

#### **ECE Earth Day Photos**

Thank you again to everyone who made last week's first ever ECE Earth Day an incredible success. Please enjoy the photos of the day's activity. <u>Earth Day Photos</u>