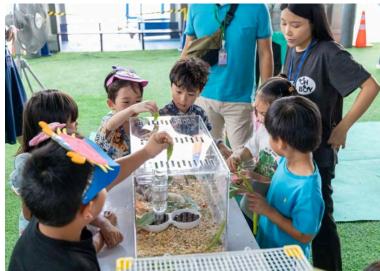

#### Earth Day

I would like to extend my heartfelt thanks to all the parents who attended our **ECE Earth Day event**. This special gathering was designed to help our youngest learners develop an appreciation for the planet, its animals, and the natural world. It was delightful to see so many families participate and to hear such positive feedback about the efforts of our **Dr. James**, **ECE team**, and the **Elementary Student Council**. We look forward to **bringing you more meaningful events** in the future that continue to enrich our school community. <u>Earth Day Photos</u>

#### **ECE Earth Day Photos**

Thank you again to everyone who made last week's first ever ECE Earth Day an incredible success. Please enjoy the photos of the day's activity. <u>Earth Day Photos</u>

Towards the end of the month, we celebrated Earth Day. It was a fun event with a petting zoo, seed planting, and a recycling project. Thank you to all the parents who came to work alongside our little ones on that day.