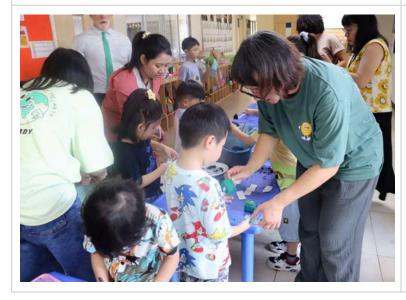

#### Earth Day

I would like to extend my heartfelt thanks to all the parents who attended our **ECE Earth Day event**. This special gathering was designed to help our youngest learners develop an appreciation for the planet, its animals, and the natural world. It was delightful to see so many families participate and to hear such positive feedback about the efforts of our **Dr. James**, **ECE team**, and the **Elementary Student Council**. We look forward to **bringing you more meaningful events** in the future that continue to enrich our school community. <u>Earth Day Photos</u>

#### **ECE Earth Day Photos**

Thank you again to everyone who made last week's first ever ECE Earth Day an incredible success. Please enjoy the photos of the day's activity. <u>Earth Day Photos</u>