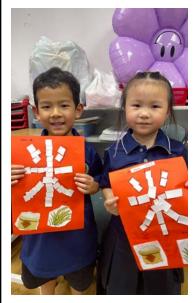

We also explored the shapes and flavors of different fruits, and the children completed a meaningful craft featuring the Chinese character "未" (rice). Through this activity, they learned the value of food and the importance of not being wasteful.