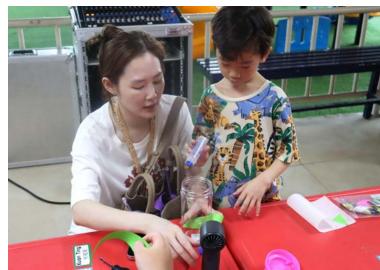

#### Earth Day

I would like to extend my heartfelt thanks to all the parents who attended our **ECE Earth Day event**. This special gathering was designed to help our youngest learners develop an appreciation for the planet, its animals, and the natural world. It was delightful to see so many families participate and to hear such positive feedback about the efforts of our **Dr. James**, **ECE team**, and the **Elementary Student Council**. We look forward to **bringing you more meaningful events** in the future that continue to enrich our school community. <u>Earth Day Photos</u>

#### **ECE Earth Day Photos**

Thank you again to everyone who made last week's first ever ECE Earth Day an incredible success. Please enjoy the photos of the day's activity. <u>Earth Day Photos</u>