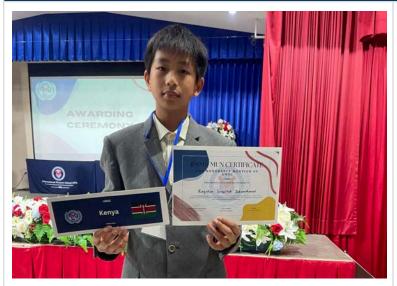

#### Model United Nations (MUN)

Last weekend, Mr. Andrew hosted our first-ever Middle School Model United Nations competition. It was a meaningful learning experience for all participants and a great introduction to global issues and public speaking. This event also sets the stage for launching a full-time MS MUN Club next year. Students eager to strengthen their academic skills and build their portfolios are encouraged to join.