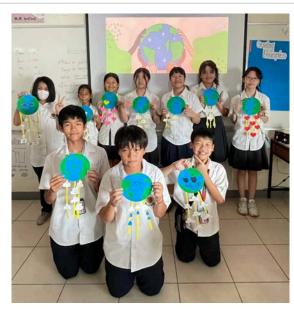

#### Earth Day

I would like to extend my heartfelt thanks to all the parents who attended our **ECE Earth Day event**. This special gathering was designed to help our youngest learners develop an appreciation for the planet, its animals, and the natural world. It was delightful to see so many families participate and to hear such positive feedback about the efforts of our **Dr. James**, **ECE team**, and the **Elementary Student Council**. We look forward to **bringing you more meaningful events** in the future that continue to enrich our school community. <u>Earth Day Photos</u>

#### **ECE Earth Day Photos**

Thank you again to everyone who made last week's first ever ECE Earth Day an incredible success. Please enjoy the photos of the day's activity. <u>Earth Day Photos</u>