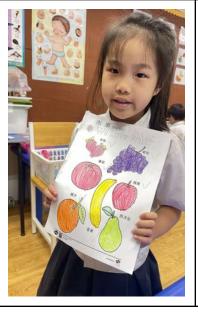

#### Earth Day

I would like to extend my heartfelt thanks to all the parents who attended our **ECE Earth Day event**. This special gathering was designed to help our youngest learners develop an appreciation for the planet, its animals, and the natural world. It was delightful to see so many families participate and to hear such positive feedback about the efforts of our **Dr. James**, **ECE team**, and the **Elementary Student Council**. We look forward to **bringing you more meaningful events** in the future that continue to enrich our school community. <u>Earth Day Photos</u>

#### **ECE Earth Day Photos**

Thank you again to everyone who made last week's first ever ECE Earth Day an incredible success. Please enjoy the photos of the day's activity. <u>Earth Day Photos</u>

We also explored the shapes and flavors of different fruits, and the children completed a meaningful craft featuring the Chinese character "未" (rice). Through this activity, they learned the value of food and the importance of not being wasteful.