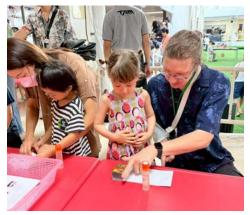

#### Earth Day

I would like to extend my heartfelt thanks to all the parents who attended our **ECE Earth Day event**. This special gathering was designed to help our youngest learners develop an appreciation for the planet, its animals, and the natural world. It was delightful to see so many families participate and to hear such positive feedback about the efforts of our **Dr. James**, **ECE team**, and the **Elementary Student Council**. We look forward to **bringing you more meaningful events** in the future that continue to enrich our school community. <u>Earth Day Photos</u>

#### **ECE Earth Day Photos**

Thank you again to everyone who made last week's first ever ECE Earth Day an incredible success. Please enjoy the photos of the day's activity. <u>Earth Day Photos</u>