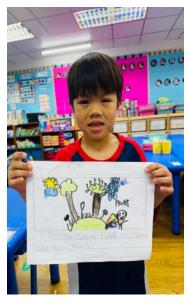

#### **Dear Parents.**

Our kindergarteners have begun exploring persuasive writing, and I am incredibly proud of their efforts! They thoughtfully used their writing skills to advocate for our planet, sharing creative, heartfelt ideas on how we can all work together to save the Earth as responsible global citizens. Their passion and awareness truly shone through each piece they wrote.

To culminate our Earth Day celebrations, the ECE team hosted the "Growing Together" event. Thank you sincerely for your presence, support, cooperation, patience, and love. Your involvement made the event even more special and helped create lasting memories for our young learners. Your encouragement continues to inspire the children to care deeply for the world around them. We are excited to keep growing, learning, and celebrating many more moments together as a community.