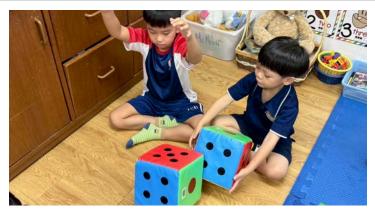

We explored different ways to add numbers, and one of them was using giant dice to toss and add the numbers together. We also had great literacy time. The students are now able to read short sentences and draw pictures to show their understanding, which demonstrates their comprehension skills. I am very impressed with that! Their creativity during playtime has been amazing as well.