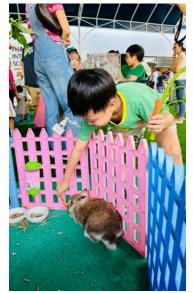

#### Earth Day

I would like to extend my heartfelt thanks to all the parents who attended our **ECE Earth Day event**. This special gathering was designed to help our youngest learners develop an appreciation for the planet, its animals, and the natural world. It was delightful to see so many families participate and to hear such positive feedback about the efforts of our **Dr. James**, **ECE team**, and the **Elementary Student Council**. We look forward to **bringing you more meaningful events** in the future that continue to enrich our school community. <u>Earth Day Photos</u>

#### **ECE Earth Day Photos**

Thank you again to everyone who made last week's first ever ECE Earth Day an incredible success. Please enjoy the photos of the day's activity. <u>Earth Day Photos</u>