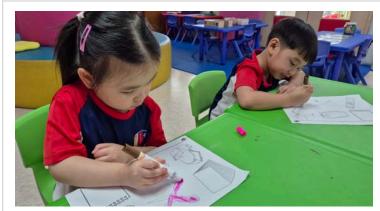

#### **ECE Earth Day Photos**

Thank you again to everyone who made last week's first ever ECE Earth Day an incredible success. Please enjoy the photos of the day's activity. <u>Earth Day Photos</u>

To culminate our Earth Day celebrations, the ECE team hosted the "Growing Together" event. Thank you sincerely for your presence, support, cooperation, patience, and love. Your involvement made the event even more special and helped create lasting memories for our young learners. Your encouragement continues to inspire the children to care deeply for the world around them. We are excited to keep growing, learning, and celebrating many more moments together as a community.