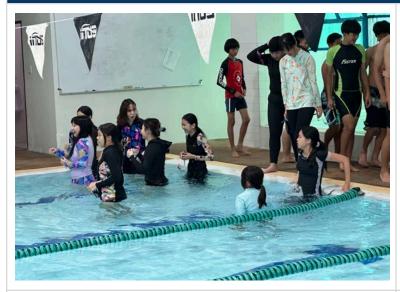

#### **Swimming**

This week marked the start of swimming lessons in PE. Grade 7 and 8 students began their sessions during the first block of the day. Class times were extended to ensure students had ample time for changing and activities in the pool. Please remind students to bring the appropriate clothing and be mindful of the schedule change.

## Swimming in Middle School