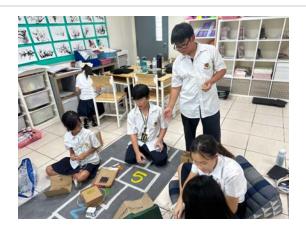

#### Earth Day

I would like to extend my heartfelt thanks to all the parents who attended our **ECE Earth Day event**. This special gathering was designed to help our youngest learners develop an appreciation for the planet, its animals, and the natural world. It was delightful to see so many families participate and to hear such positive feedback about the efforts of our **Dr. James**, **ECE team**, and the **Elementary Student Council**. We look forward to **bringing you more meaningful events** in the future that continue to enrich our school community. <u>Earth Day Photos</u>

#### **ECE Earth Day Photos**

Thank you again to everyone who made last week's first ever ECE Earth Day an incredible success. Please enjoy the photos of the day's activity. <u>Earth Day Photos</u>