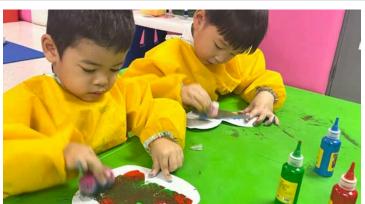

#### Earth Day

I would like to extend my heartfelt thanks to all the parents who attended our **ECE Earth Day event**. This special gathering was designed to help our youngest learners develop an appreciation for the planet, its animals, and the natural world. It was delightful to see so many families participate and to hear such positive feedback about the efforts of our **Dr. James**, **ECE team**, and the **Elementary Student Council**. We look forward to **bringing you more meaningful events** in the future that continue to enrich our school community. <u>Earth Day Photos</u>

#### **ECE Earth Day Photos**

Thank you again to everyone who made last week's first ever ECE Earth Day an incredible success. Please enjoy the photos of the day's activity. <u>Earth Day Photos</u>