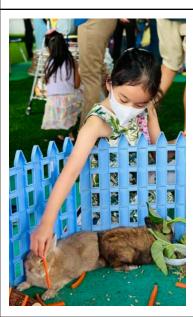

#### Earth Day

I would like to extend my heartfelt thanks to all the parents who attended our **ECE Earth Day event**. This special gathering was designed to help our youngest learners develop an appreciation for the planet, its animals, and the natural world. It was delightful to see so many families participate and to hear such positive feedback about the efforts of our **Dr. James**, **ECE team**, and the **Elementary Student Council**. We look forward to **bringing you more meaningful events** in the future that continue to enrich our school community. <u>Earth Day Photos</u>

#### **ECE Earth Day Photos**

Thank you again to everyone who made last week's first ever ECE Earth Day an incredible success. Please enjoy the photos of the day's activity. <u>Earth Day Photos</u>