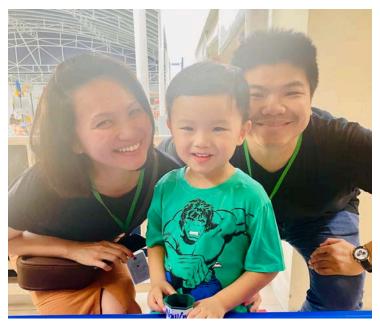

#### Earth Day

I would like to extend my heartfelt thanks to all the parents who attended our **ECE Earth Day event**. This special gathering was designed to help our youngest learners develop an appreciation for the planet, its animals, and the natural world. It was delightful to see so many families participate and to hear such positive feedback about the efforts of our **Dr. James**, **ECE team**, and the **Elementary Student Council**. We look forward to **bringing you more meaningful events** in the future that continue to enrich our school community. <u>Earth Day Photos</u>

#### **ECE Earth Day Photos**

Thank you again to everyone who made last week's first ever ECE Earth Day an incredible success. Please enjoy the photos of the day's activity. <u>Earth Day Photos</u>