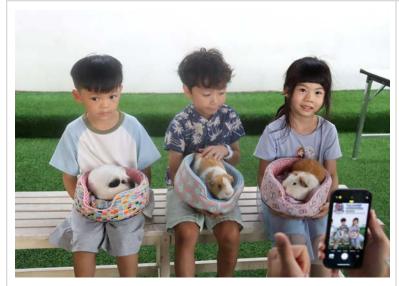

#### Earth Day

I would like to extend my heartfelt thanks to all the parents who attended our **ECE Earth Day event**. This special gathering was designed to help our youngest learners develop an appreciation for the planet, its animals, and the natural world. It was delightful to see so many families participate and to hear such positive feedback about the efforts of our **Dr. James**, **ECE team**, and the **Elementary Student Council**. We look forward to **bringing you more meaningful events** in the future that continue to enrich our school community. <u>Earth Day Photos</u>

#### **ECE Earth Day Photos**

Thank you again to everyone who made last week's first ever ECE Earth Day an incredible success. Please enjoy the photos of the day's activity. <u>Earth Day Photos</u>

### Class: PK2 Teacher: Ms. Gigi TAs: Ms. Sai

Dear Parents,

Thank you so much for your wonderful participation in our Earth Day celebration! We truly appreciate your support with planting seeds, helping with arts and crafts activities, and spending time at the petting zoo. Micha, Jing Hong, Eddie, Tiger and Pordee had a great time and enjoyed every moment of it. It is truly amazing to see how quickly the children are growing! They are gaining important skills like concentration and confidence each day. Through exploration and play, they are learning with enthusiasm and joy. I am proud to see them so motivated and engaged in every activity.