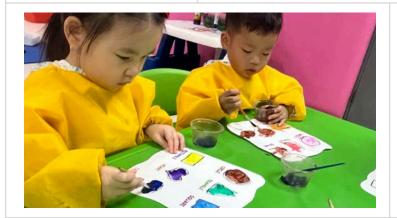

#### Earth Day

I would like to extend my heartfelt thanks to all the parents who attended our **ECE Earth Day event**. This special gathering was designed to help our youngest learners develop an appreciation for the planet, its animals, and the natural world. It was delightful to see so many families participate and to hear such positive feedback about the efforts of our **Dr. James**, **ECE team**, and the **Elementary Student Council**. We look forward to **bringing you more meaningful events** in the future that continue to enrich our school community. <u>Earth Day Photos</u>

#### **ECE Earth Day Photos**

Thank you again to everyone who made last week's first ever ECE Earth Day an incredible success. Please enjoy the photos of the day's activity. <u>Earth Day Photos</u>