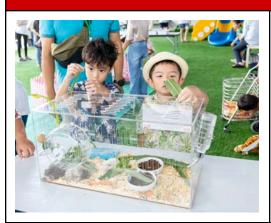

#### Earth Day

I would like to extend my heartfelt thanks to all the parents who attended our **ECE Earth Day event**. This special gathering was designed to help our youngest learners develop an appreciation for the planet, its animals, and the natural world. It was delightful to see so many families participate and to hear such positive feedback about the efforts of our **Dr. James**, **ECE team**, and the **Elementary Student Council**. We look forward to **bringing you more meaningful events** in the future that continue to enrich our school community. <u>Earth Day Photos</u>

#### **ECE Earth Day Photos**

Thank you again to everyone who made last week's first ever ECE Earth Day an incredible success. Please enjoy the photos of the day's activity. <u>Earth Day Photos</u>