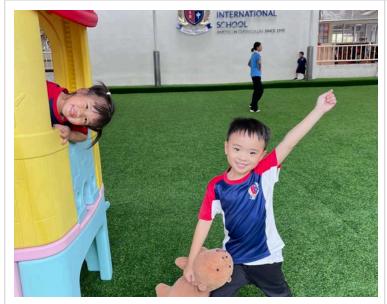

#### Earth Day

I would like to extend my heartfelt thanks to all the parents who attended our **ECE Earth Day event**. This special gathering was designed to help our youngest learners develop an appreciation for the planet, its animals, and the natural world. It was delightful to see so many families participate and to hear such positive feedback about the efforts of our **Dr. James**, **ECE team**, and the **Elementary Student Council**. We look forward to **bringing you more meaningful events** in the future that continue to enrich our school community. <u>Earth Day Photos</u>

#### **ECE Earth Day Photos**

Thank you again to everyone who made last week's first ever ECE Earth Day an incredible success. Please enjoy the photos of the day's activity. <u>Earth Day Photos</u>