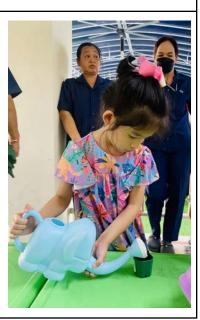

#### Earth Day

I would like to extend my heartfelt thanks to all the parents who attended our **ECE Earth Day event**. This special gathering was designed to help our youngest learners develop an appreciation for the planet, its animals, and the natural world. It was delightful to see so many families participate and to hear such positive feedback about the efforts of our **Dr. James**, **ECE team**, and the **Elementary Student Council**. We look forward to **bringing you more meaningful events** in the future that continue to enrich our school community. <u>Earth Day Photos</u>

#### **ECE Earth Day Photos**

Thank you again to everyone who made last week's first ever ECE Earth Day an incredible success. Please enjoy the photos of the day's activity. <u>Earth Day Photos</u>