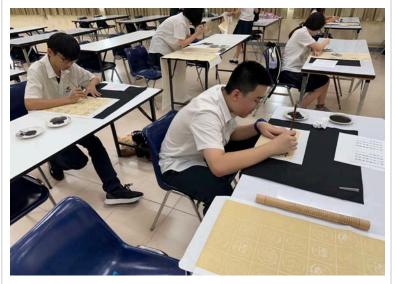

## Calligraphy and Chinese Writing

#### **Calligraphy Contest**

Middle and high school students participated in a Chinese writing and calligraphy contest during advisory this week. They combined their knowledge of the Chinese language with artistic creativity. Students showed great focus and effort during the sessions. We look forward to announcing the results next week!