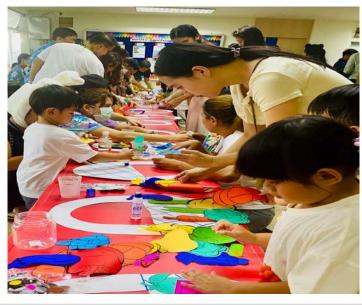

#### Earth Day

I would like to extend my heartfelt thanks to all the parents who attended our **ECE Earth Day event**. This special gathering was designed to help our youngest learners develop an appreciation for the planet, its animals, and the natural world. It was delightful to see so many families participate and to hear such positive feedback about the efforts of our **Dr. James**, **ECE team**, and the **Elementary Student Council**. We look forward to **bringing you more meaningful events** in the future that continue to enrich our school community. <u>Earth Day Photos</u>

#### **ECE Earth Day Photos**

Thank you again to everyone who made last week's first ever ECE Earth Day an incredible success. Please enjoy the photos of the day's activity. <u>Earth Day Photos</u>

#### Class: PK3A Teacher: Ms. Bell TA: Ms. Chan / Ms. Kikki

Dear Parents,

The PK3 students had a magical time at our first ECE event, "Growing Together." Their eyes sparkled with excitement as they explored each activity hand-in-hand with you, their most special guests. Witnessing the joy, laughter, and love shared throughout the morning was heartwarming. The children showed great cooperation as they moved through each station, their smiles reflecting pure happiness. Your presence made the day special—a celebration of connection, learning, and growing together as a community. Thank you for your time, patience, and warmth in joining us on this meaningful journey.

To culminate our Earth Day celebrations, the ECE team hosted the "Growing Together" event. Thank you sincerely for your presence, support, cooperation, patience, and love. Your involvement made the event even more special and helped create lasting memories for our young learners. Your encouragement continues to inspire the children to care deeply for the world around them. We are excited to keep growing, learning, and celebrating many more moments together as a community.