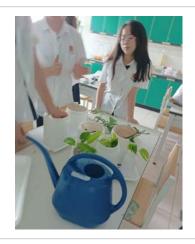

#### Earth Day

I would like to extend my heartfelt thanks to all the parents who attended our **ECE Earth Day event**. This special gathering was designed to help our youngest learners develop an appreciation for the planet, its animals, and the natural world. It was delightful to see so many families participate and to hear such positive feedback about the efforts of our **Dr. James**, **ECE team**, and the **Elementary Student Council**. We look forward to **bringing you more meaningful events** in the future that continue to enrich our school community. <u>Earth Day Photos</u>

#### **ECE Earth Day Photos**

Thank you again to everyone who made last week's first ever ECE Earth Day an incredible success. Please enjoy the photos of the day's activity. <u>Earth Day Photos</u>