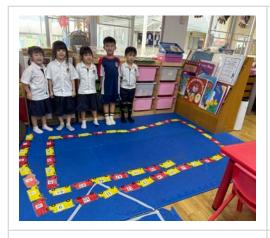

#### Earth Day

I would like to extend my heartfelt thanks to all the parents who attended our **ECE Earth Day event**. This special gathering was designed to help our youngest learners develop an appreciation for the planet, its animals, and the natural world. It was delightful to see so many families participate and to hear such positive feedback about the efforts of our **Dr. James**, **ECE team**, and the **Elementary Student Council**. We look forward to **bringing you more meaningful events** in the future that continue to enrich our school community. <u>Earth Day Photos</u>

#### **ECE Earth Day Photos**

Thank you again to everyone who made last week's first ever ECE Earth Day an incredible success. Please enjoy the photos of the day's activity. <u>Earth Day Photos</u>