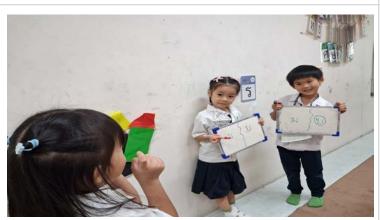

#### Earth Day

I would like to extend my heartfelt thanks to all the parents who attended our **ECE Earth Day event**. This special gathering was designed to help our youngest learners develop an appreciation for the planet, its animals, and the natural world. It was delightful to see so many families participate and to hear such positive feedback about the efforts of our **Dr. James**, **ECE team**, and the **Elementary Student Council**. We look forward to **bringing you more meaningful events** in the future that continue to enrich our school community. <u>Earth Day Photos</u>

#### **ECE Earth Day Photos**

Thank you again to everyone who made last week's first ever ECE Earth Day an incredible success. Please enjoy the photos of the day's activity. <u>Earth Day Photos</u>