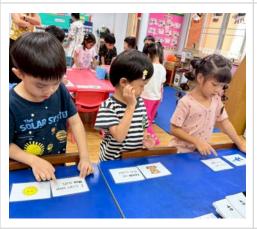

#### Earth Day

I would like to extend my heartfelt thanks to all the parents who attended our **ECE Earth Day event**. This special gathering was designed to help our youngest learners develop an appreciation for the planet, its animals, and the natural world. It was delightful to see so many families participate and to hear such positive feedback about the efforts of our **Dr. James**, **ECE team**, and the **Elementary Student Council**. We look forward to **bringing you more meaningful events** in the future that continue to enrich our school community. <u>Earth Day Photos</u>

#### **ECE Earth Day Photos**

Thank you again to everyone who made last week's first ever ECE Earth Day an incredible success. Please enjoy the photos of the day's activity. <u>Earth Day Photos</u>