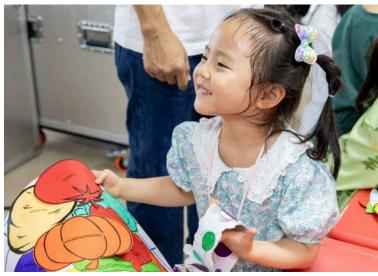

#### Earth Day

I would like to extend my heartfelt thanks to all the parents who attended our **ECE Earth Day event**. This special gathering was designed to help our youngest learners develop an appreciation for the planet, its animals, and the natural world. It was delightful to see so many families participate and to hear such positive feedback about the efforts of our **Dr. James**, **ECE team**, and the **Elementary Student Council**. We look forward to **bringing you more meaningful events** in the future that continue to enrich our school community. <u>Earth Day Photos</u>

#### **ECE Earth Day Photos**

Thank you again to everyone who made last week's first ever ECE Earth Day an incredible success. Please enjoy the photos of the day's activity. <u>Earth Day Photos</u>