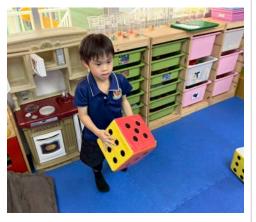

#### Earth Day

I would like to extend my heartfelt thanks to all the parents who attended our **ECE Earth Day event**. This special gathering was designed to help our youngest learners develop an appreciation for the planet, its animals, and the natural world. It was delightful to see so many families participate and to hear such positive feedback about the efforts of our **Dr. James**, **ECE team**, and the **Elementary Student Council**. We look forward to **bringing you more meaningful events** in the future that continue to enrich our school community. <u>Earth Day Photos</u>

#### **ECE Earth Day Photos**

Thank you again to everyone who made last week's first ever ECE Earth Day an incredible success. Please enjoy the photos of the day's activity. <u>Earth Day Photos</u>