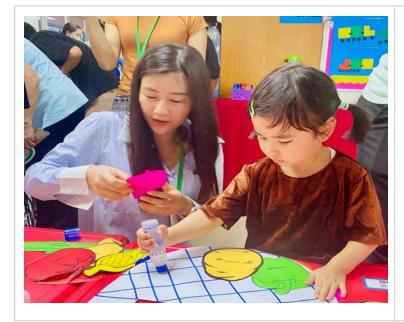

#### Earth Day

I would like to extend my heartfelt thanks to all the parents who attended our **ECE Earth Day event**. This special gathering was designed to help our youngest learners develop an appreciation for the planet, its animals, and the natural world. It was delightful to see so many families participate and to hear such positive feedback about the efforts of our **Dr. James**, **ECE team**, and the **Elementary Student Council**. We look forward to **bringing you more meaningful events** in the future that continue to enrich our school community. <u>Earth Day Photos</u>

#### **ECE Earth Day Photos**

Thank you again to everyone who made last week's first ever ECE Earth Day an incredible success. Please enjoy the photos of the day's activity. <u>Earth Day Photos</u>