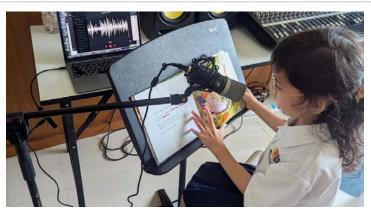

#### **ELL Safari**

Thank you to **Ms. Mikia** for inviting parents to celebrate their children's learning from ELL class during the informal ELL Safari event. Students presented their research to parents, and showed their progress in learning English. ELL Safari Photos

# Class: ELL Support: Ms. Mikia

Dear Parents,

It has been a pleasure teaching your students this school year. The students did a wonderful job with their safari/animal reports and videos. It was so wonderful to see all of you come to see their hard work.