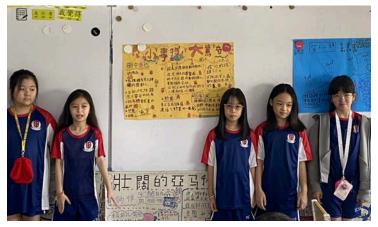

#### **Elementary School Council - Thank You**

Thank you to **Kru Cream** and **Ms. Brianna** for leading the wonderful members of our TCIS Elementary School Council (STUCO) all year. These young leaders were fantastic role models for our students, and they had a great impact on our school. Some of the highlights of STUCO

were making posters to help students keep the school clean and safe, assisting during events such as the ECE Earth Day Events and parent-invited events, being MCs during our monthly SLO assemblies, organising the monthly themes for our non-uniform days, and, importantly, being a voice for our elementary students. As a thank you for all their efforts, the student council were rewarded with a trip to Harborland where they had a blast unwinding after their hard work as STUCO members. STUCO Harborland Photos