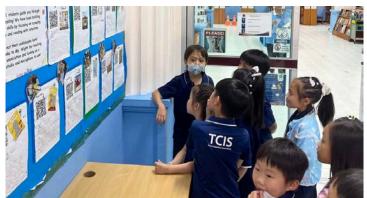

#### **ELL Safari**

Thank you to **Ms. Mikia** for inviting parents to celebrate their children's learning from ELL class during the informal ELL Safari event. Students presented their research to parents, and showed their progress in learning English. ELL Safari Photos