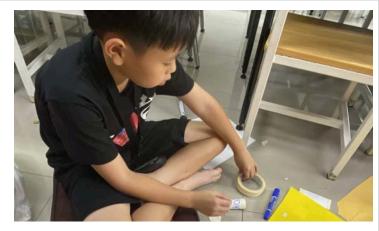

#### **Elementary School Council - Thank You**

Thank you to **Kru Cream** and **Ms. Brianna** for leading the wonderful members of our TCIS Elementary School Council (STUCO) all year. These young leaders were fantastic role models for our students, and they had a great impact on our school. Some of the highlights of STUCO

were making posters to help students keep the school clean and safe, assisting during events such as the ECE Earth Day Events and parent-invited events, being MCs during our monthly SLO assemblies, organising the monthly themes for our non-uniform days, and, importantly, being a voice for our elementary students. As a thank you for all their efforts, the student council were rewarded with a trip to Harborland where they had a blast unwinding after their hard work as STUCO members. STUCO Harborland Photos