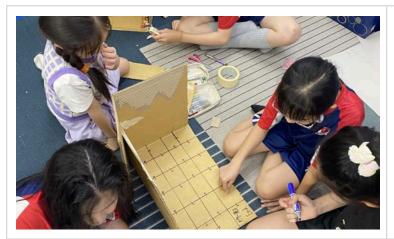

#### **Elementary School Council - Thank You**

Thank you to **Kru Cream** and **Ms. Brianna** for leading the wonderful members of our TCIS Elementary School Council (STUCO) all year. These young leaders were fantastic role models for our students, and they had a great impact on our school. Some of the highlights of STUCO

were making posters to help students keep the school clean and safe, assisting during events such as the ECE Earth Day Events and parent-invited events, being MCs during our monthly SLO assemblies, organising the monthly themes for our non-uniform days, and, importantly, being a voice for our elementary students. As a thank you for all their efforts, the student council were rewarded with a trip to Harborland where they had a blast unwinding after their hard work as STUCO members. STUCO Harborland Photos