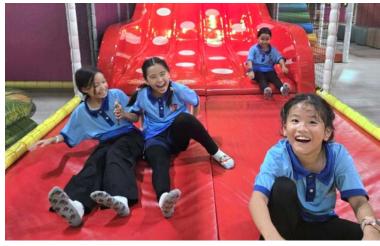

#### **Elementary School Council - Thank You**

Thank you to **Kru Cream** and **Ms. Brianna** for leading the wonderful members of our TCIS Elementary School Council (STUCO) all year. These young leaders were fantastic role models for our students, and they had a great impact on our school. Some of the highlights of STUCO

were making posters to help students keep the school clean and safe, assisting during events such as the ECE Earth Day Events and parent-invited events, being MCs during our monthly SLO assemblies, organising the monthly themes for our non-uniform days, and, importantly, being a voice for our elementary students. As a thank you for all their efforts, the student council were rewarded with a trip to Harborland where they had a blast unwinding after their hard work as STUCO members. STUCO Harborland Photos