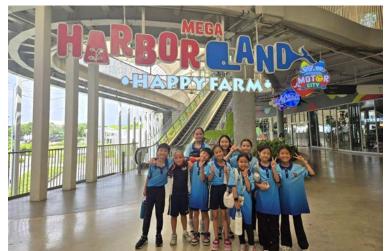

#### **Elementary School Council - Thank You**

Thank you to **Kru Cream** and **Ms. Brianna** for leading the wonderful members of our TCIS Elementary School Council (STUCO) all year. These young leaders were fantastic role models for our students, and they had a great impact on our school. Some of the highlights of STUCO

were making posters to help students keep the school clean and safe, assisting during events such as the ECE Earth Day Events and parent-invited events, being MCs during our monthly SLO assemblies, organising the monthly themes for our non-uniform days, and, importantly, being a voice for our elementary students. As a thank you for all their efforts, the student council were rewarded with a trip to Harborland where they had a blast unwinding after their hard work as STUCO members. STUCO Harborland Photos