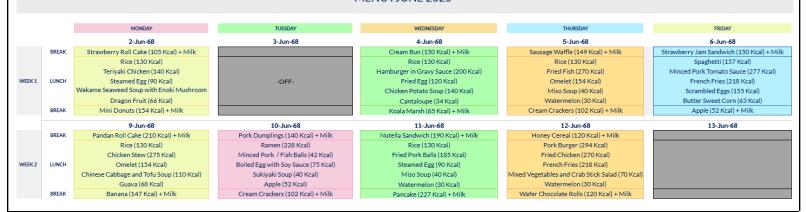

### Canteen Menu June THAI - CHINESE INTERNATIONAL SCHOOL MENU: JUNE 2025 2-Jun-68 3-Jun-68 4-Jun-68 5-Jun-68 6-Jun-68 เค้กโรลสตอเบอร์รี่ (105 Kcal) + นม ซาลาเปาไส้ครีม (150 Kcal) + นม วาฟเฟิลไส้กรอก (149 Kcal) +นม แขนวิชแยมสตอเบอร์รี่ (150 Kcal) + นม ข้าวสวย (130 Kcal) สปาเกตตี้ (157 Kcal) ข้าวสวย (130 Kcal) ข้าวสวย (130 Kcal) ไก่เทริยากิ (140 Kcal) แฮมเบิร์กซอสเกรวี่ (200 Kcal) ปลากระพงทอด (270 Kcal) ซอสมะเขือเทศหมูสับ (277 Kcal) WEEK 1 ไข่ตุ๋น (90 Kcal) ไข่ดาว (120 Kcal) ไข่เจียว (154 Kcal) เฟรนฟราย (218 Kcal) -OFF-ซุปสาหร่ายวากาเมะเห็ดเข็มทองเต้าหู้ (45 ซุปไก่มันฝรั่ง (140 Kcal) ซุปมิโซะ (40 Kcal) ไข่คน (155 Kcal) แก้วมังกร (66 Kcal) แคนตาลูป (34 Kcal) แตงโม (30 Kcal) ข้าวโพดคลูกเนย (63 Kcal) BREAK มินิโดนัท (154 Kcal) + นม โคอาล่ามาช (65 Kcal) + นม แครกเกอร์ครีม (102 Kcal) +นม แอปเปิ้ล (52 Kcal) + นม 13-Jun-68 9-Jun-68 10-Jun-68 11-Jun-68 12-Jun-68 เค้กโรลใบเตย (210 Kcal) + นม ขนมจีบหม (140 Kcal) + นม แซนวิชนเทล่า (190 Kcal) + นม ซีเรียลน้ำผึ้ง (120 Kcal) +นม BREAK ข้าวสวย (130 Kcal) ราเมงหมูสับ (228 Kcal) เบอร์เกอร์หมู (294 Kcal) ข้าวสวย (130 Kcal) ลูกขึ้นปลา (42 Kcal) ไข่ต้มชีอิ๋ว (75 Kcal) สตูว์ใก่ (275 Kcal) หมูปั้นก้อนทอด (185 Kcal) ไก่ทอด (270 Kcal) WEEK 2 ไข่เจียว (154 Kcal) ไข่ตุ้น (90 Kcal) เฟรนฟราย (218 Kcal) LUNCH แกงจืดผักกาดขาวเต้าหู้ (110 Kcal) ซูปน้ำคำ (40 Kcal) ซุปมิโซะ (40 Kcal) สลัดผักสามสีปูอัด (70 Kcal) ฝรั่ง (68 Kcal) แอปเปิ้ล (52 Kcal) แตงโม (30 Kcal) แตงโม (30 Kcal) กล้วยไข่ (147 Kcal) + นม แครกเกอร์ครีม (102 Kcal) + นม แพนเค้ก (227 Kcal) + นม เวเฟอร์ช็อคโกแลต (120 Kcal) +นม