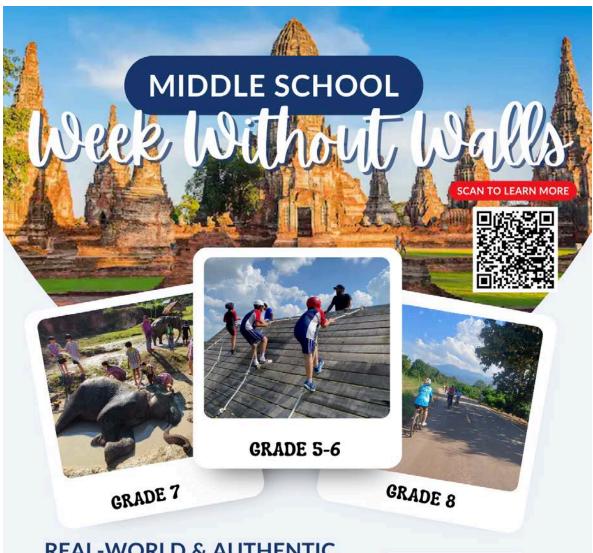

#### Week Without Walls

Thank you for attending our presentation on the Week Without Walls trips for the 2025–2026 academic year. If you were unable to join us, please review the attached trip details for your child's next grade year below. WWW Poster

Please note that a 5,000 Baht deposit is required by June 10 to reserve your child's spot. The remaining balance will be due on August 28. November is a busy time for our providers, and the deposit will secure our school's spot! Please let me know if you have any questions or concerns!

TRIP DETAILS: Grade 5-6 | Grade 7 | Grade 8

Dr. Richard E. Poulin III Head of Middle School richard.poulin@tcis.ac.th

Secretary: Ms. Ooy Email: pongvilai@tcis.ac.th

Phone: 02-751-1201 ext. 361

JOIN OUR CELEBRATION

#### **REAL-WORLD & AUTHENTIC** LEARNING EXPERIENCE

Week Without Walls is an immersive experiential learning program that takes students out of the traditional classroom setting to explore and engage with the world around them. Week Without Walls is Nov 10-14 2025!

#### TOTAL COST OF THE TRIP

**G5/6**: 16,000₿

G7/8: 17,000B

5,000 BAHT DEPOSIT

**DEPOSIT DUE JUNE 10** 

Please email the pay slip to cashier@tcis.ac.th with your child's name and grade.