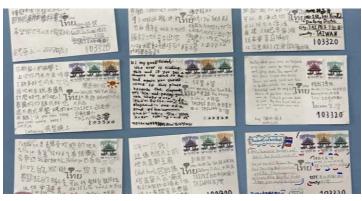

#### Thai Teacher: Kru Fai

Dear Parents,

Grade 3 Thai MT students practiced writing postcards to their classmates. They also learned about traditional Thai foods from different regions. Recently, they tasted *khaep mu* (crispy pork rinds) with *nam prik num* (Northern green chili dip) from the Northern region. They enjoyed the experience and were excited to try something new. Many of them even asked to taste it again another day!