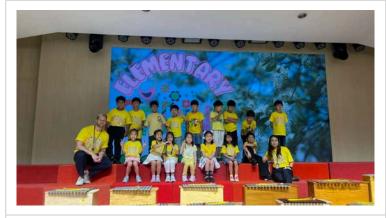

#### **Elementary School Council - Thank You**

Thank you to **Kru Cream** and **Ms. Brianna** for leading the wonderful members of our TCIS Elementary School Council (STUCO) all year. These young leaders were fantastic role models for our students, and they had a great impact on our school. Some of the highlights of STUCO

were making posters to help students keep the school clean and safe, assisting during events such as the ECE Earth Day Events and parent-invited events, being MCs during our monthly SLO assemblies, organising the monthly themes for our non-uniform days, and, importantly, being a voice for our elementary students. As a thank you for all their efforts, the student council were rewarded with a trip to Harborland where they had a blast unwinding after their hard work as STUCO members. STUCO Harborland Photos