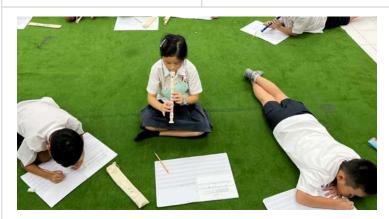

# Class: Music: Ms. Rebekah

Dear Parents,

Grade 2 students explored music by creating their own short melodies using quarter notes and quarter rests, then playing them on the recorder. A few volunteers performed their melodies for the class, and afterward, everyone had a chance to play those melodies together. At the end of the activity, we combined all four student-composed melodies into one complete song — it was a fun and collaborative music-making experience! In another part of the lesson, each group created their own rhythm using "ta" and "titi" patterns. After practicing, the whole class clapped each group's rhythm together. These activities gave students a great opportunity to practice musical creativity, collaboration, and rhythm skills in an engaging way.