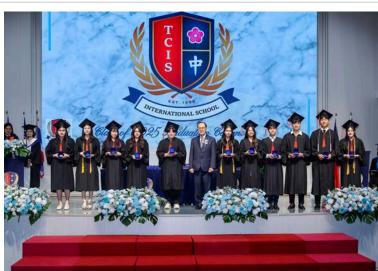

#### Message from Dr. Michael

Dear TCIS Family,

This week's High School Graduation was nothing short of amazing — a heartfelt celebration of the journeys, accomplishments, and bright futures of our seniors. The daytime ceremony was filled with emotion, joy, and pride, and we couldn't be more excited for the Class of 2025 as they take their next steps into the world.

We are so proud of our graduates and thankful to the entire TCIS community for making this event so memorable. Best of luck, Class of 2025 — your future is bright, and we'll be cheering you on every step of the way!