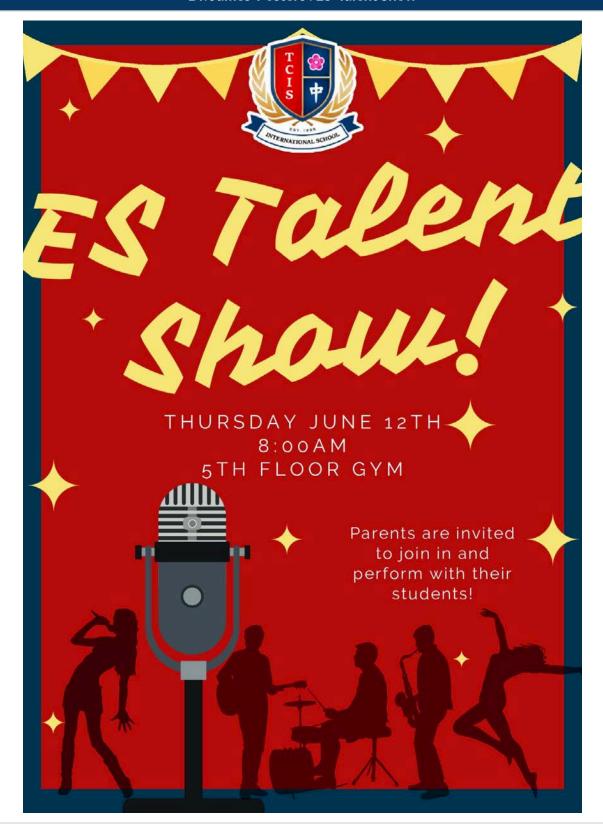

#### **Important Dates and Upcoming Events**

- June 11: KG & Gr.4 Promotion Ceremonies.....KG Promotion Poster Grade 4 Promotion Poster
- June 12: Elementary Talent Show (Parents Invited)...<u>TCIS Talent (KG Grade 4) Show 2025 Poster</u>
- June 12: End of School Year: Student Dismissal at 11.30

#### TCIS Elementary Talent Show (KG - Grade 4) 🎤

In a year full of events and parent-invited activities, we will end the year on a high note with the highly anticipated TCIS Elementary Talent Show (KG - Grade 4). All parents are invited to attend. The event will take place in the 5th floor gym at:

8:00am, Thursday, June 12th, 2025

TCIS Talent (KG - Grade 4) Show 2025 Poster