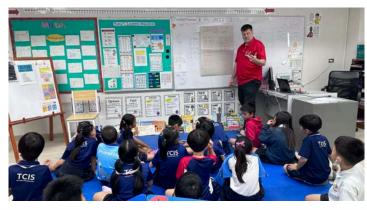

#### **ELL Safari**

Thank you to **Ms. Mikia** for inviting parents to celebrate their children's learning from ELL class during the informal ELL Safari event. Students presented their research to parents, and showed their progress in learning English. ELL Safari Photos