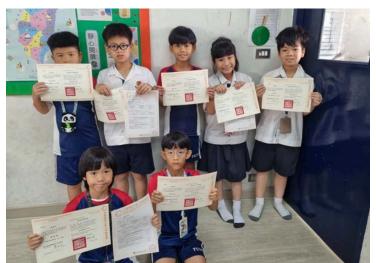

#### Chinese Teacher: Ms. Tang

Dear Parents,

This semester is already coming to a beautiful close. Throughout this learning journey, our children have worked hard and grown in so many ways — they truly deserve a big round of applause!

To recognize their outstanding efforts, we held two special competitions. In the Homework Competition, we celebrated students who consistently handed in their assignments on time, completed them with care, and impressed us with their neat and beautiful handwriting. Meanwhile, the Writing Competition honored those young writers who stood out for their creativity, fluent expression, and the heartfelt stories they shared. These certificates are more than just pieces of paper — they're a meaningful recognition of each child's dedication, and a reminder to keep shining bright on their learning path.