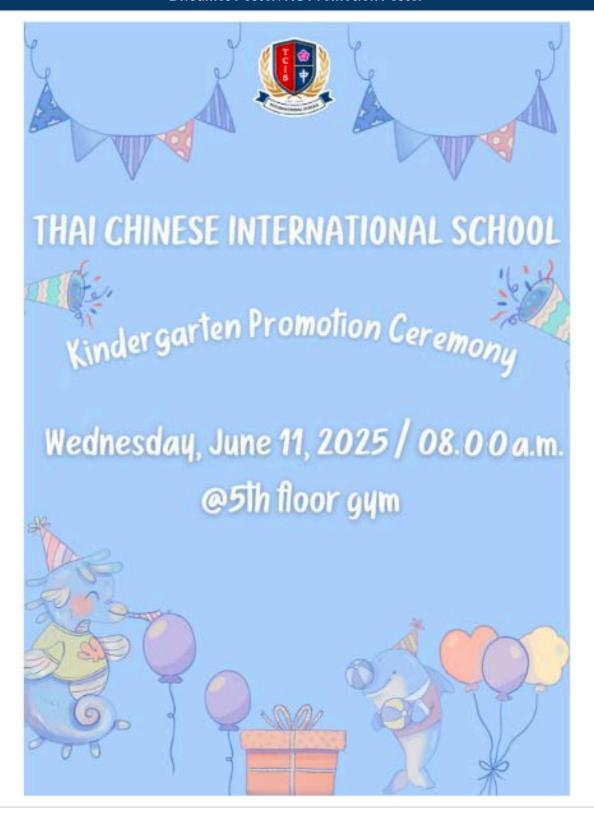

#### **Important Dates and Upcoming Events**

- June 11: KG & Gr.4 Promotion Ceremonies.....KG Promotion Poster Grade 4 Promotion Poster
- June 12: Elementary Talent Show (Parents Invited)...<u>TCIS Talent (KG Grade 4) Show 2025 Poster</u>
- June 12: End of School Year: Student Dismissal at 11.30

#### KG and Grade 4 Promotion Ceremonies - Parents Invited

It is time to celebrate the kindergarten and grade 4 promotion ceremonies. Both ceremonies will take place on Wednesday, June 11th, 2025 in Gym 5. **The Kindergarten Promotion Ceremony will begin at 8:00am** and will be followed by the **Grade 4 Promotion Ceremony at 10:30am**. These culmination events celebrate all the work students have put in over the years and also act as a step towards their future as they progress into elementary school and middle school, respectively. Parents of students are invited to attend, and each grade level will be provided time to use the ECE playground to take photos and to celebrate their achievements.

KG Promotion Poster

Grade 4 Promotion Poster