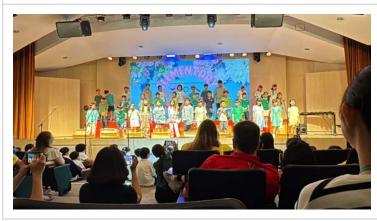

#### Message from Dr. Michael

Dear TCIS Family,

This week's High School Graduation was nothing short of amazing — a heartfelt celebration of the journeys, accomplishments, and bright futures of our seniors. The daytime ceremony was filled with emotion, joy, and pride, and we couldn't be more excited for the Class of 2025 as they take their next steps into the world.

A huge thank you to Ms. Ally for organizing the event and serving as one of our MCs. Special thanks to her fellow MCs, Ms. Jane and Kru Buab, for guiding the ceremony with warmth and grace. We also deeply appreciate Ms. Madeline and Dr. Li Chou for the

beautiful music, and the GA team for all the behind-the-scenes set-up and support.

Congratulations to Jia Jai and My for their heartfelt and inspiring speeches — and an extra round of applause to Jia Jia, this year's Student Achievement Award winner!

Thank you to Mr. Kevin for a memorable speech that turned into a surprise performance — a fun and unforgettable moment — and to Mr. Tim for delivering a thoughtful and meaningful faculty address.

We're grateful to all the secretaries, teachers, and staff who helped make the event a success. A big shout-out to Ms. Catt for being everywhere at once, always ready to lend a hand. Thank you to our Marketing Team for capturing the special moments, to Ms. Apple and the Admin Team for their steady leadership, and to Ms. Carol for coordinating communication with the Board.

On the same day, we also held a Foundation Board meeting, which was incredibly positive. The Board continues to be highly supportive of all the amazing things happening at TCIS, and their encouragement helps us move forward with confidence and excitement.

We are so proud of our graduates and thankful to the entire TCIS community for making this event so memorable. Best of luck, Class of 2025 — your future is bright, and we'll be cheering you on every step of the way!