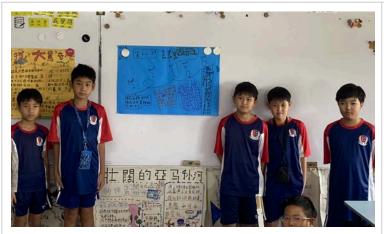

#### **Elementary School Council - Thank You**

Thank you to **Kru Cream** and **Ms. Brianna** for leading the wonderful members of our TCIS Elementary School Council (STUCO) all year. These young leaders were fantastic role models for our students, and they had a great impact on our school. Some of the highlights of STUCO

were making posters to help students keep the school clean and safe, assisting during events such as the ECE Earth Day Events and parent-invited events, being MCs during our monthly SLO assemblies, organising the monthly themes for our non-uniform days, and, importantly, being a voice for our elementary students. As a thank you for all their efforts, the student council were rewarded with a trip to Harborland where they had a blast unwinding after their hard work as STUCO members. STUCO Harborland Photos