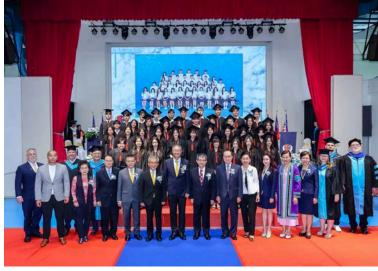

On the same day, we also held a Foundation Board meeting, which was incredibly positive. The Board continues to be highly supportive of all the amazing things happening at TCIS, and their encouragement helps us move forward with confidence and excitement.