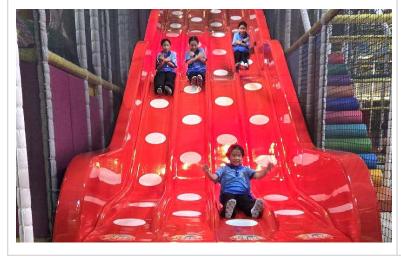

#### **Elementary School Council - Thank You**

Thank you to **Kru Cream** and **Ms. Brianna** for leading the wonderful members of our TCIS Elementary School Council (STUCO) all year. These young leaders were fantastic role models for our students, and they had a great impact on our school. Some of the highlights of STUCO

were making posters to help students keep the school clean and safe, assisting during events such as the ECE Earth Day Events and parent-invited events, being MCs during our monthly SLO assemblies, organising the monthly themes for our non-uniform days, and, importantly, being a voice for our elementary students. As a thank you for all their efforts, the student council were rewarded with a trip to Harborland where they had a blast unwinding after their hard work as STUCO members. STUCO Harborland Photos