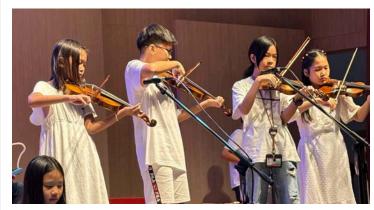

#### Message from Dr. Michael

Dear TCIS Family,

This week's High School Graduation was nothing short of amazing — a heartfelt celebration of the journeys, accomplishments, and bright futures of our seniors. The daytime ceremony was filled with emotion, joy, and pride, and we couldn't be more excited for the Class of 2025 as they take their next steps into the world.

A huge thank you to Ms. Ally for organizing the event and serving as one of our MCs. Special thanks to her fellow MCs, Ms. Jane and Kru Buab, for guiding the ceremony with warmth and grace. We also deeply appreciate Ms. Madeline and Dr. Li Chou for the

beautiful music, and the GA team for all the behind-the-scenes set-up and support.

Congratulations to Jia Jai and My for their heartfelt and inspiring speeches — and an extra round of applause to Jia Jia, this year's Student Achievement Award winner!