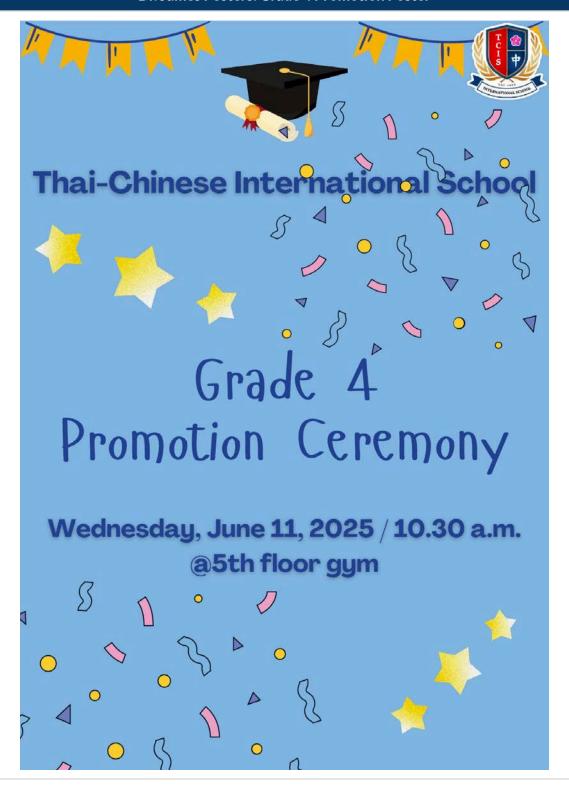

#### **Important Dates and Upcoming Events**

- June 11: KG & Gr.4 Promotion Ceremonies.....KG Promotion Poster Grade 4 Promotion Poster
- June 12: Elementary Talent Show (Parents Invited)...<u>TCIS Talent (KG Grade 4) Show 2025 Poster</u>
- June 12: End of School Year: Student Dismissal at 11.30

#### KG and Grade 4 Promotion Ceremonies - Parents Invited

It is time to celebrate the kindergarten and grade 4 promotion ceremonies. Both ceremonies will take place on Wednesday, June 11th, 2025 in Gym 5. **The Kindergarten Promotion Ceremony will begin at 8:00am** and will be followed by the **Grade 4 Promotion Ceremony at 10:30am**. These culmination events celebrate all the work students have put in over the years and also act as a step towards their future as they progress into elementary school and middle school, respectively. Parents of students are invited to attend, and each grade level will be provided time to use the ECE playground to take photos and to celebrate their achievements.

KG Promotion Poster

Grade 4 Promotion Poster