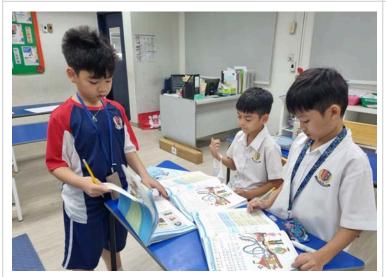

#### **ELL Safari**

Thank you to **Ms. Mikia** for inviting parents to celebrate their children's learning from ELL class during the informal ELL Safari event. Students presented their research to parents, and showed their progress in learning English. ELL Safari Photos