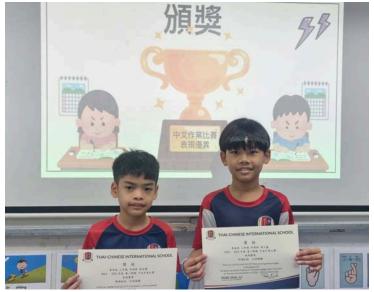

#### Chinese Teacher: Ms. Jamie

Dear Parents,

After a year of hard work, our CFB students have made amazing progress! Recently, we had a writing competition in class. Everyone did their best, and we're happy to announce the outstanding winners: G1 Bhurit, G3 Kunn, and G4 Perperm. Let's give them a big cheer!