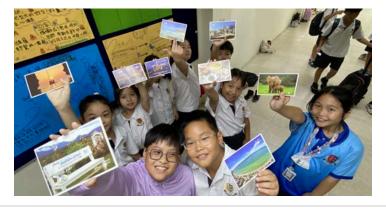

#### Thai Teacher: Kru Fai

Dear Parents,

Grade 3 Thai MT students practiced writing postcards to their classmates. They also learned about traditional Thai foods from different regions. Recently, they tasted *khaep mu* (crispy pork rinds) with *nam prik num* (Northern green chili dip) from the Northern region. They enjoyed the experience and were excited to try something new. Many of them even asked to taste it again another day!