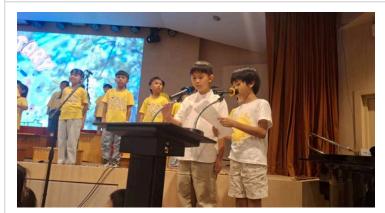

#### TCIS Elementary Talent Show (KG - Grade 4) 🎤

In a year full of events and parent-invited activities, we will end the year on a high note with the highly anticipated TCIS Elementary Talent Show (KG - Grade 4). All parents are invited to attend. The event will take place in the 5th floor gym at:

8:00am, Thursday, June 12th, 2025

TCIS Talent (KG - Grade 4) Show 2025 Poster