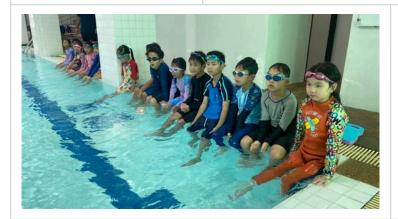

# Class: 1A Teacher: Mr. Thomas TA: Ms. Toon

Dear Parents,

May was a month full of creativity, collaboration, and new adventures! Our young authors wrapped up their writing unit by creating a collaborative book series—each student contributed their own story using shared characters and settings. In Reading, students became published voices by recording their own audiobooks in the studio with Ms. Wight, practicing fluency, expression, and enunciation. Math time was all about shapes and graphs, as students collected and organized data in hands-on ways. And to top it all off, we made a splash with the start of swimming lessons in PE with Mr. Brad—what a great way to build confidence in and out of the water!

## Class: 1B Teacher: Ms. Kristen TA: Ms. Aoh

Dear Parents,

As we wrap up our final weeks of Grade 1, we're finishing strong! In math, we've been exploring 3-D shapes and their features. In writing, students are completing their narrative stories filled with creativity and fun. In reading, we're building stamina and practicing important skills like retelling, predicting, and reading with expression. And of course, a big thank you to Mr. Brad who has been teaching swim class! It's been such a joy to watch each child grow this year. Thank you for all your support throughout the year. I hope everyone has a fun, restful, and well-deserved summer break!

# Class: 2A Teacher: Ms. Brianna TA: Ms. Wann

Dear Parents,

We've been wrapping up our year in Grade 2 with some awesome activities and events! Something new and exciting that our class has enjoyed is PE Swim Class! Check out some photos below of the excitement during the first Swim Class, and thank you for making sure your students have been prepared to join in and learn while also having so much fun!