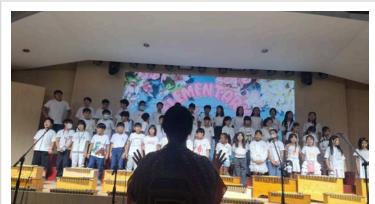

#### TCIS Elementary Talent Show (KG - Grade 4) 🎤

In a year full of events and parent-invited activities, we will end the year on a high note with the highly anticipated TCIS Elementary Talent Show (KG - Grade 4). All parents are invited to attend. The event will take place in the 5th floor gym at:

8:00am, Thursday, June 12th, 2025

TCIS Talent (KG - Grade 4) Show 2025 Poster