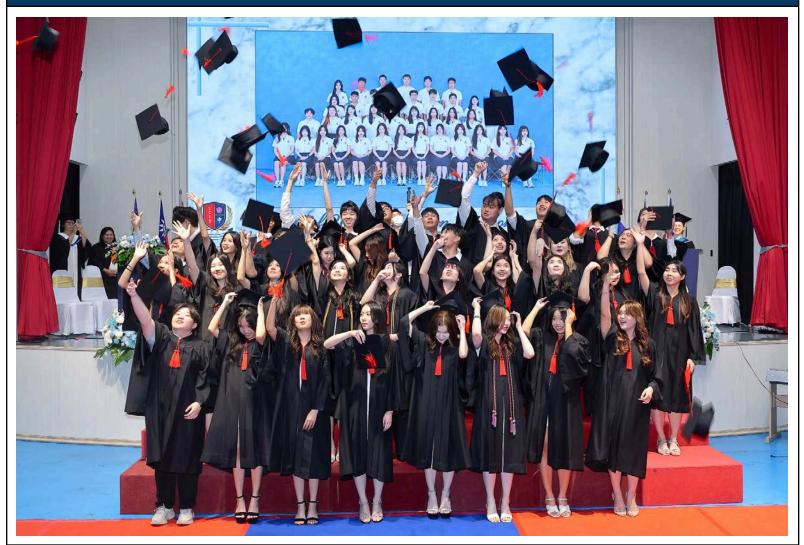

#### This Week's Cover: High School Graduation. Congratulations Seniors

#### Message from Dr. Michael

Dear TCIS Family,

This week's High School Graduation was nothing short of amazing — a heartfelt celebration of the journeys, accomplishments, and bright futures of our seniors. The daytime ceremony was filled with emotion, joy, and pride, and we couldn't be more excited for the Class of 2025 as they take their next steps into the world.

We are so proud of our graduates and thankful to the entire TCIS community for making this event so memorable. Best of luck, Class of 2025 — your future is bright, and we'll be cheering you on every step of the way!