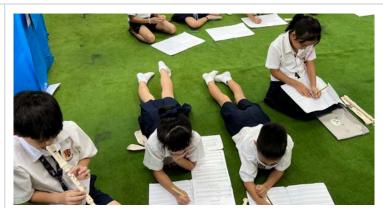

# Class: Music: Ms. Rebekah

Dear Parents,

Grade 2 students explored music by creating their own short melodies using quarter notes and quarter rests, then playing them on the recorder. A few volunteers performed their melodies for the class, and afterward, everyone had a chance to play those melodies together. At the end of the activity, we combined all four student-composed melodies into one complete song — it was a fun and collaborative music-making experience! In another part of the lesson, each group created their own rhythm using "ta" and "titi" patterns. After practicing, the whole class clapped each group's rhythm together. These activities gave students a great opportunity to practice musical creativity, collaboration, and rhythm skills in an engaging way.