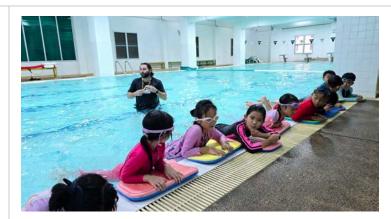

# Class: 1A Teacher: Mr. Thomas TA: Ms. Toon

Dear Parents,

May was a month full of creativity, collaboration, and new adventures! Our young authors wrapped up their writing unit by creating a collaborative book series—each student contributed their own story using shared characters and settings. In Reading, students became published voices by recording their own audiobooks in the studio with Ms. Wight, practicing fluency, expression, and enunciation. Math time was all about shapes and graphs, as students collected and organized data in hands-on ways. And to top it all off, we made a splash with the start of swimming lessons in PE with Mr. Brad—what a great way to build confidence in and out of the water!

## Class: 1B Teacher: Ms. Kristen TA: Ms. Aoh

Dear Parents,

As we wrap up our final weeks of Grade 1, we're finishing strong! In math, we've been exploring 3-D shapes and their features. In writing, students are completing their narrative stories filled with creativity and fun. In reading, we're building stamina and practicing important skills like retelling, predicting, and reading with expression. And of course, a big thank you to Mr. Brad who has been teaching swim class! It's been such a joy to watch each child grow this year. Thank you for all your support throughout the year. I hope everyone has a fun, restful, and well-deserved summer break!

# Class: 2A Teacher: Ms. Brianna TA: Ms. Wann

Dear Parents,

We've been wrapping up our year in Grade 2 with some awesome activities and events! Something new and exciting that our class has enjoyed is PE Swim Class! Check out some photos below of the excitement during the first Swim Class, and thank you for making sure your students have been prepared to join in and learn while also having so much fun!