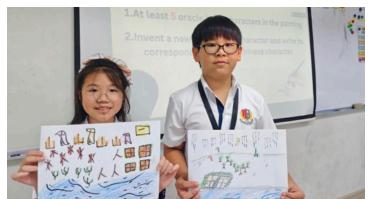

Last month, G1 students learned vocabulary related to extended family members. G3 students explored vocabulary related to different cultures through the 'Culture Window' and also participated in hands-on activities such as diabolo spinning and a chopstick competition. G4 students learned about the historical development of Chinese characters and created artwork inspired by oracle bone script, deepening their understanding of the origins and creative process behind Chinese writing.