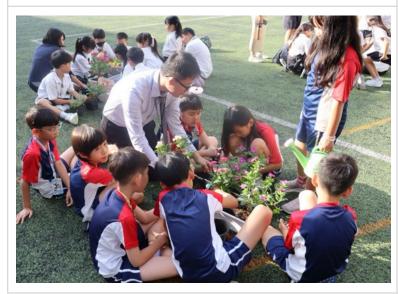

### **Earth Day for Elementary**

While ECE had the Earth Day parent-invited event, Earth day was celebrated school-wide. We are happy to share lots of photos of the elementary Earth Day experience. Earth Day Photos