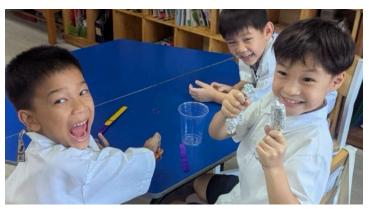

# Class: 2A Teacher: Ms. Brianna TA: Ms. Wann

Dear Parents,

If you ask most students in 2A, they'd tell you Science is their favorite class! We have so much fun every week conducting experiments and using our awesome observation and reasoning skills! This final unit of Mystery Science is all about properties of materials and their functions. Our latest experiment was testing whether or not certain candies would melt easily. What a treat! Check out some photos below of the fun we had!