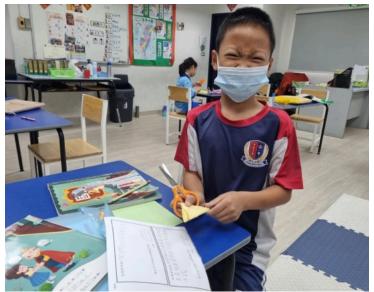

### **Earth Day for Elementary**

While ECE had the Earth Day parent-invited event, Earth day was celebrated school-wide. We are happy to share lots of photos of the elementary Earth Day experience. Earth Day Photos