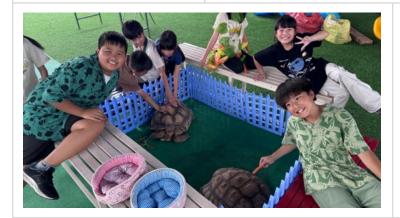

### **Earth Day for Elementary**

While ECE had the Earth Day parent-invited event, Earth day was celebrated school-wide. We are happy to share lots of photos of the elementary Earth Day experience. Earth Day Photos