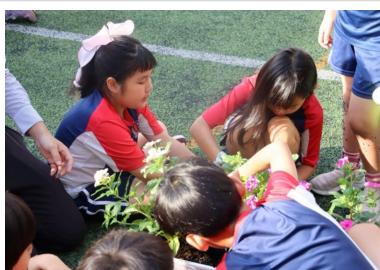

### **Earth Day for Elementary**

While ECE had the Earth Day parent-invited event, Earth day was celebrated school-wide. We are happy to share lots of photos of the elementary Earth Day experience. Earth Day Photos