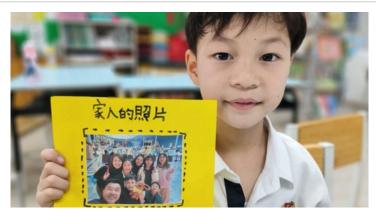

# Chinese Teacher: Mr. Ju-Hung

G1 Family Photo Sharing

Recently our first grade students are sharing their family life. They are using family photos to introduce their family members. We loved this unit and seeing the students' family portraits and photos of their colorful lives.