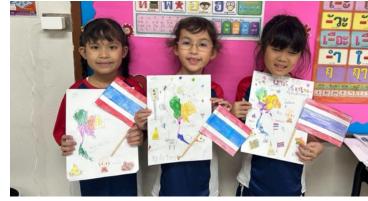

# Thai Teacher: Kru NongSong

Dear Parents,

Over the past several weeks, students in G.1 Thai MT, G.3 Thai FT, and G.4 Thai FT have been learning about various aspects of Thai culture. They explored topics such as the Thai national anthem, the meaning of the Thai flag, the map of Thailand, Songkran Festival activities, traditional Thai garland making, the ASEAN community, Earth Day, and more. Through hands-on activities, the students were able to engage deeply with the content, making their learning more meaningful, enjoyable, and long-lasting.