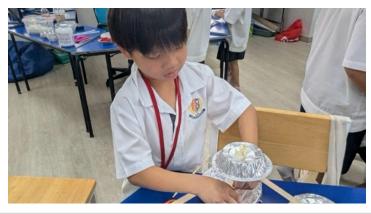

# Class: 2A Teacher: Ms. Brianna TA: Ms. Wann

Dear Parents,

If you ask most students in 2A, they'd tell you Science is their favorite class! We have so much fun every week conducting experiments and using our awesome observation and reasoning skills! This final unit of Mystery Science is all about properties of materials and their functions. Our latest experiment was testing whether or not certain candies would melt easily. What a treat! Check out some photos below of the fun we had!