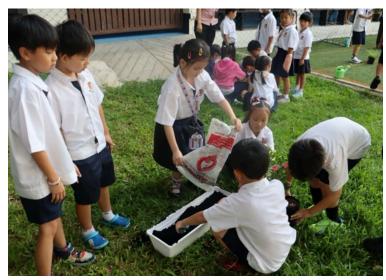

### **Earth Day for Elementary**

While ECE had the Earth Day parent-invited event, Earth day was celebrated school-wide. We are happy to share lots of photos of the elementary Earth Day experience. Earth Day Photos