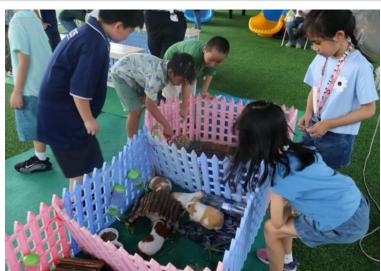

### **Earth Day for Elementary**

While ECE had the Earth Day parent-invited event, Earth day was celebrated school-wide. We are happy to share lots of photos of the elementary Earth Day experience. Earth Day Photos