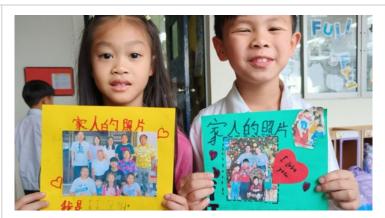

# Chinese Teacher: Mr. Ju-Hung

G1 Family Photo Sharing

Recently our first grade students are sharing their family life. They are using family photos to introduce their family members. We loved this unit and seeing the students' family portraits and photos of their colorful lives.