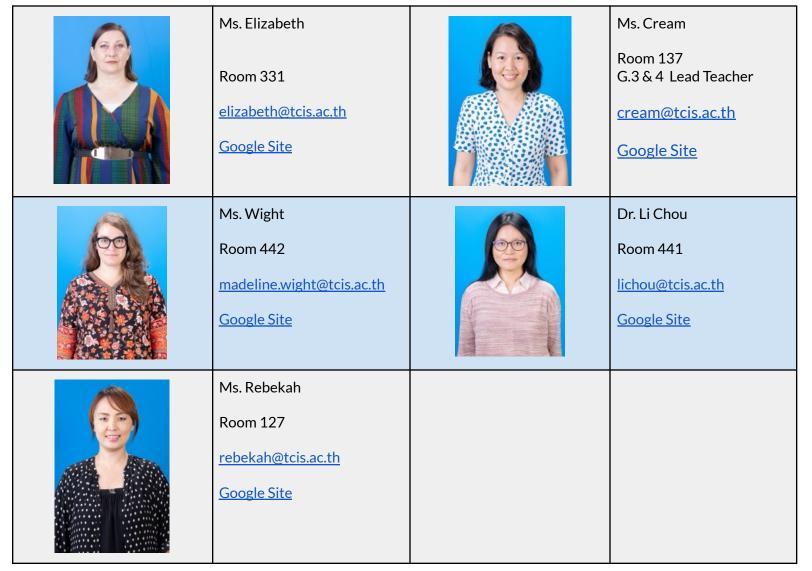

### STAFF CONTACT LIST

Dr. Sean R.

Room 346

sean.raymond@tcis.ac.th

Google Site

Mr. Matt
Room 344
matthew.cannon@tcis.ac.th
Google Site

| SCIENCE DEI                                          | PARTMENT |                                                                        |
|------------------------------------------------------|----------|------------------------------------------------------------------------|
| Ms. Shanesz Room 243 shanesz@tcis.ac.th Google Site  |          | Ms. Haley Carpenter  Room 521  haley.carpenter@tcis.ac.th  Google Site |
| Tr. Anne Room 541 anne.vela@tcis.ac.th Google Site   |          | Mr. David  Room 333  david.potvin@tcis.ac.th  Google Site              |
| Mr. Severino Room233 severino@tcis.ac.th Google Site |          | Mr. Chris  Room 334  chris.leonhard@tcis.ac.th  Google Site            |

## FINE ARTS DEPARTMENT