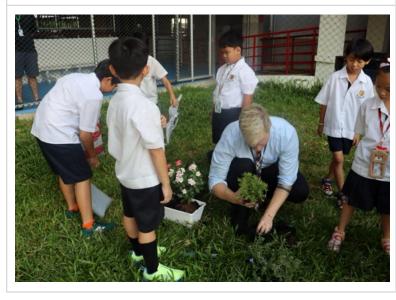

### **Earth Day for Elementary**

While ECE had the Earth Day parent-invited event, Earth day was celebrated school-wide. We are happy to share lots of photos of the elementary Earth Day experience. Earth Day Photos