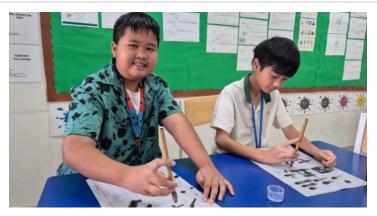

### Chinese Teacher: Ms. Jamie

Dear Parents,

In CFB classes, each class has been preparing for the Chinese Handwriting Competition. Practicing Chinese handwriting not only helps students learn the language but also nurtures their patience and focus. In addition, our G3 CFB students have started learning about Culture Week. Based on the lesson content, we explored traditional activities in class, such as writing calligraphy with a Chinese writing brush and using chopsticks to pick up beans (and raisins) — a fun and meaningful experience. Moreover, all CFB students have made great progress in listening, speaking, reading, writing, and learning new Chinese vocabulary.

### Chinese Teacher: Ms. Tang

Dear Parents,

Over the past few weeks,G1 CMT students put in great effort and dedication as they practiced for the Chinese penmanship competition. Everyone made meaningful progress and showed real commitment. In the end, a few students were chosen to take part in the competition, and we're proud of what each and every student achieved along the way. G2 CMT students received letters from their friends at 日新國小 and joyfully replied with handmade flowers and notes. We also held fun and engaging activities like group vocabulary challenges and word recognition games. Meanwhile, G3 CFT students are learning about Chinese culture and had a hands-on experience using chopsticks to pick up beans — everyone participated enthusiastically and showed great effort!