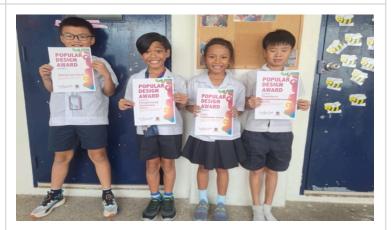

### **Earth Day for Elementary**

While ECE had the Earth Day parent-invited event, Earth day was celebrated school-wide. We are happy to share lots of photos of the elementary Earth Day experience. Earth Day Photos