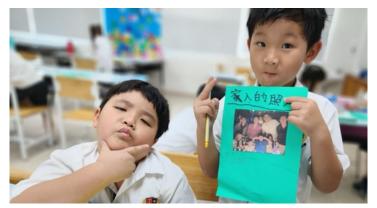

# Chinese Teacher: Mr. Ju-Hung

G1 Family Photo Sharing

Recently our first grade students are sharing their family life. They are using family photos to introduce their family members. We loved this unit and seeing the students' family portraits and photos of their colorful lives.