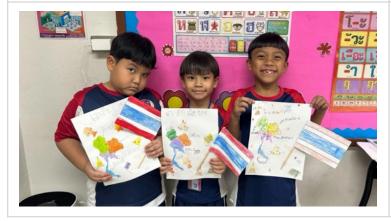

# Thai Teacher: Kru NongSong

Dear Parents,

Over the past several weeks, students in G.1 Thai MT, G.3 Thai FT, and G.4 Thai FT have been learning about various aspects of Thai culture. They explored topics such as the Thai national anthem, the meaning of the Thai flag, the map of Thailand, Songkran Festival activities, traditional Thai garland making, the ASEAN community, Earth Day, and more. Through hands-on activities, the students were able to engage deeply with the content, making their learning more meaningful, enjoyable, and long-lasting.