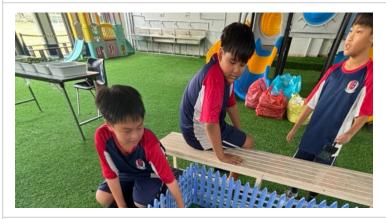

### **Earth Day for Elementary**

While ECE had the Earth Day parent-invited event, Earth day was celebrated school-wide. We are happy to share lots of photos of the elementary Earth Day experience. Earth Day Photos