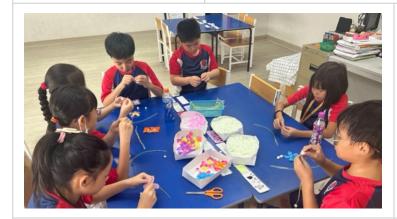

### **Earth Day for Elementary**

While ECE had the Earth Day parent-invited event, Earth day was celebrated school-wide. We are happy to share lots of photos of the elementary Earth Day experience. Earth Day Photos