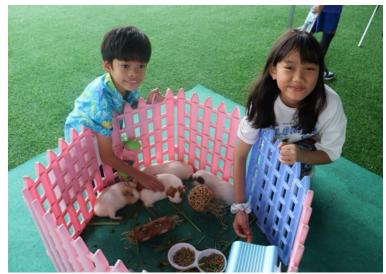

### **Earth Day for Elementary**

While ECE had the Earth Day parent-invited event, Earth day was celebrated school-wide. We are happy to share lots of photos of the elementary Earth Day experience. Earth Day Photos