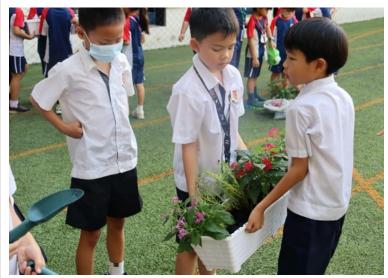

### **Earth Day for Elementary**

While ECE had the Earth Day parent-invited event, Earth day was celebrated school-wide. We are happy to share lots of photos of the elementary Earth Day experience. Earth Day Photos