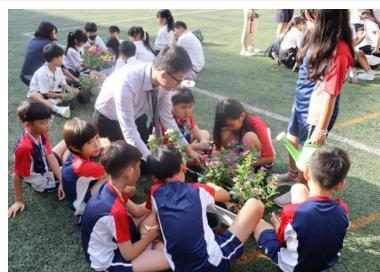

### **Earth Day for Elementary**

While ECE had the Earth Day parent-invited event, Earth day was celebrated school-wide. We are happy to share lots of photos of the elementary Earth Day experience. Earth Day Photos