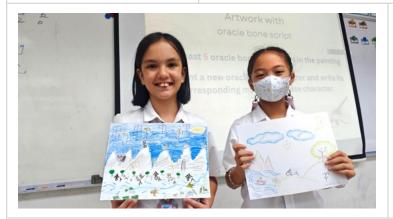

Last month, G1 students learned vocabulary related to extended family members. G3 students explored vocabulary related to different cultures through the 'Culture Window' and also participated in hands-on activities such as diabolo spinning and a chopstick competition. G4 students learned about the historical development of Chinese characters and created artwork inspired by oracle bone script, deepening their understanding of the origins and creative process behind Chinese writing.