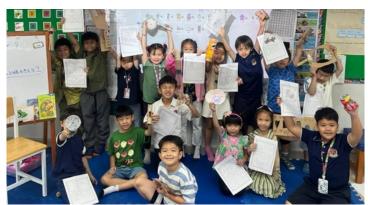

### **Earth Day for Elementary**

While ECE had the Earth Day parent-invited event, Earth day was celebrated school-wide. We are happy to share lots of photos of the elementary Earth Day experience. Earth Day Photos