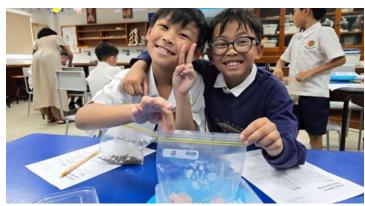

# Class: 2A Teacher: Ms. Brianna TA: Ms. Wann

Dear Parents,

If you ask most students in 2A, they'd tell you Science is their favorite class! We have so much fun every week conducting experiments and using our awesome observation and reasoning skills! This final unit of Mystery Science is all about properties of materials and their functions. Our latest experiment was testing whether or not certain candies would melt easily. What a treat! Check out some photos below of the fun we had!