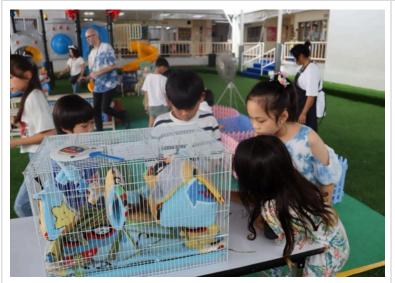

### **Earth Day for Elementary**

While ECE had the Earth Day parent-invited event, Earth day was celebrated school-wide. We are happy to share lots of photos of the elementary Earth Day experience. Earth Day Photos