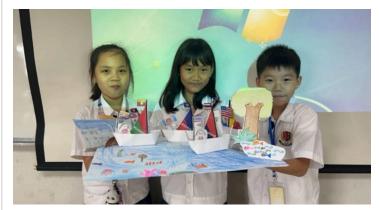

# Thai Teacher: Kru NongSong

Dear Parents,

Over the past several weeks, students in G.1 Thai MT, G.3 Thai FT, and G.4 Thai FT have been learning about various aspects of Thai culture. They explored topics such as the Thai national anthem, the meaning of the Thai flag, the map of Thailand, Songkran Festival activities, traditional Thai garland making, the ASEAN community, Earth Day, and more. Through hands-on activities, the students were able to engage deeply with the content, making their learning more meaningful, enjoyable, and long-lasting.