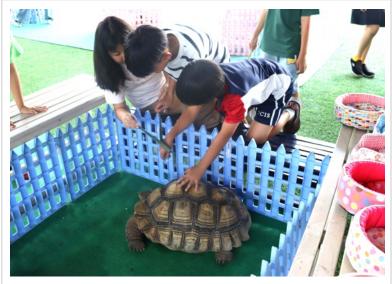

### **Earth Day for Elementary**

While ECE had the Earth Day parent-invited event, Earth day was celebrated school-wide. We are happy to share lots of photos of the elementary Earth Day experience. Earth Day Photos