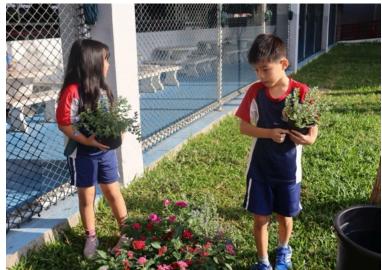

### **Earth Day for Elementary**

While ECE had the Earth Day parent-invited event, Earth day was celebrated school-wide. We are happy to share lots of photos of the elementary Earth Day experience. Earth Day Photos