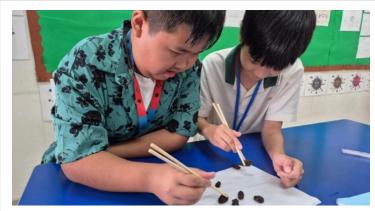

### Chinese Teacher: Ms. Jamie

Dear Parents,

In CFB classes, each class has been preparing for the Chinese Handwriting Competition. Practicing Chinese handwriting not only helps students learn the language but also nurtures their patience and focus. In addition, our G3 CFB students have started learning about Culture Week. Based on the lesson content, we explored traditional activities in class, such as writing calligraphy with a Chinese writing brush and using chopsticks to pick up beans (and raisins) — a fun and meaningful experience. Moreover, all CFB students have made great progress in listening, speaking, reading, writing, and learning new Chinese vocabulary.

### Chinese Teacher: Ms. Tang

Dear Parents,

Over the past few weeks,G1 CMT students put in great effort and dedication as they practiced for the Chinese penmanship competition. Everyone made meaningful progress and showed real commitment. In the end, a few students were chosen to take part in the competition, and we're proud of what each and every student achieved along the way. G2 CMT students received letters from their friends at 日新國小 and joyfully replied with handmade flowers and notes. We also held fun and engaging activities like group vocabulary challenges and word recognition games. Meanwhile, G3 CFT students are learning about Chinese culture and had a hands-on experience using chopsticks to pick up beans — everyone participated enthusiastically and showed great effort!