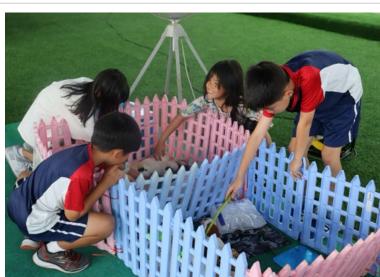

### **Earth Day for Elementary**

While ECE had the Earth Day parent-invited event, Earth day was celebrated school-wide. We are happy to share lots of photos of the elementary Earth Day experience. Earth Day Photos