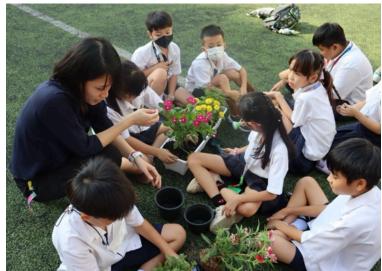

### **Earth Day for Elementary**

While ECE had the Earth Day parent-invited event, Earth day was celebrated school-wide. We are happy to share lots of photos of the elementary Earth Day experience. Earth Day Photos