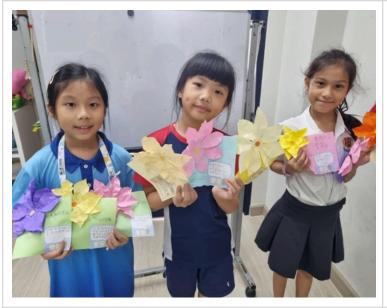

### **Earth Day for Elementary**

While ECE had the Earth Day parent-invited event, Earth day was celebrated school-wide. We are happy to share lots of photos of the elementary Earth Day experience. Earth Day Photos