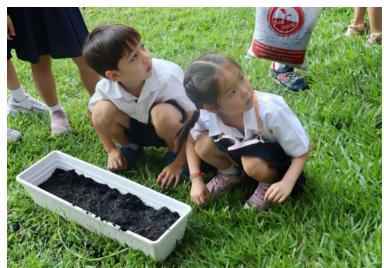

### **Earth Day for Elementary**

While ECE had the Earth Day parent-invited event, Earth day was celebrated school-wide. We are happy to share lots of photos of the elementary Earth Day experience. Earth Day Photos