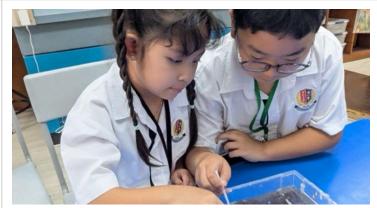

# Class: 2A Teacher: Ms. Brianna TA: Ms. Wann

Dear Parents,

If you ask most students in 2A, they'd tell you Science is their favorite class! We have so much fun every week conducting experiments and using our awesome observation and reasoning skills! This final unit of Mystery Science is all about properties of materials and their functions. Our latest experiment was testing whether or not certain candies would melt easily. What a treat! Check out some photos below of the fun we had!