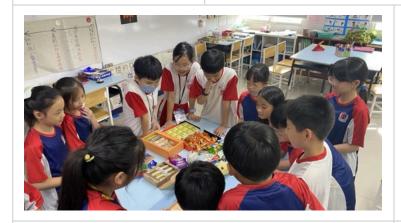

# Class: 2A Teacher: Ms. Brianna TA: Ms. Wann

Dear Parents,

If you ask most students in 2A, they'd tell you Science is their favorite class! We have so much fun every week conducting experiments and using our awesome observation and reasoning skills! This final unit of Mystery Science is all about properties of materials and their functions. Our latest experiment was testing whether or not certain candies would melt easily. What a treat! Check out some photos below of the fun we had!