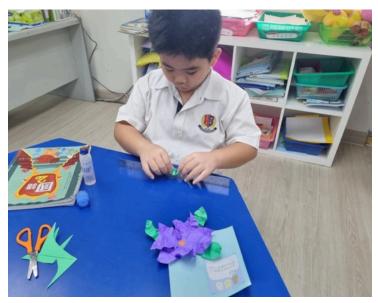

### **Earth Day for Elementary**

While ECE had the Earth Day parent-invited event, Earth day was celebrated school-wide. We are happy to share lots of photos of the elementary Earth Day experience. Earth Day Photos