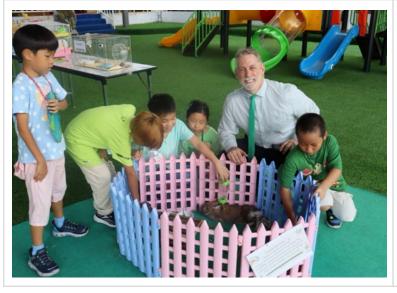

### **Earth Day for Elementary**

While ECE had the Earth Day parent-invited event, Earth day was celebrated school-wide. We are happy to share lots of photos of the elementary Earth Day experience. Earth Day Photos