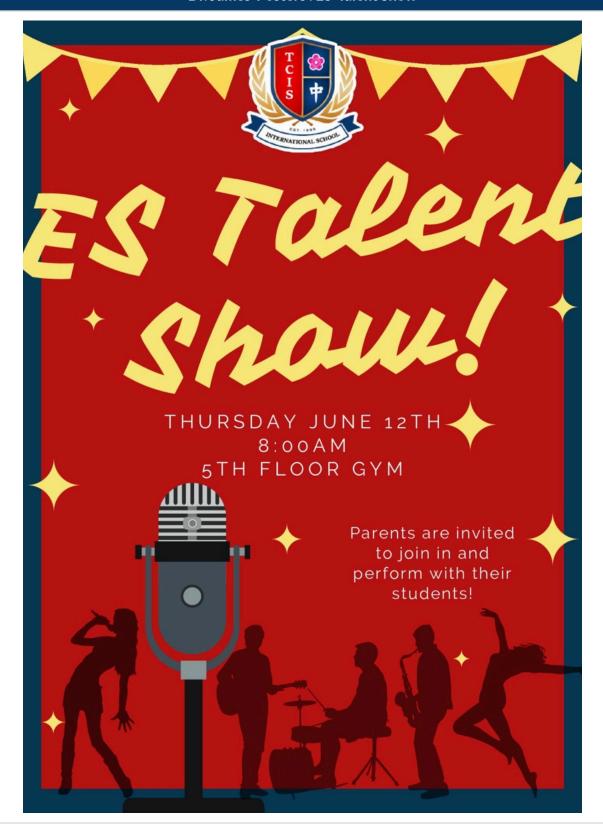

#### TCIS Elementary Talent Show (KG - Grade 4) 🎤 TCIS Talent (KG - Grade 4) Show 2025 Poster

The TCIS Elementary Talent Show (KG - Grade 4) will take place in the 5th floor gym at:

8:00am, Thursday, June 12th, 2025

We are thrilled to announce that ECE and elementary parents are invited to attend the show! This is a wonderful opportunity for us to build community and for you to see your children shine on stage.

Even more exciting—parents may have an opportunity to perform with their children! Show us your talent alongside your child!

Students from Kindergarten through Grade 4 can sign up to perform:

- Individually
- In groups, or
- With a parent!

There will be a **vetting process** to select approximately **15 of the best performances** for the final show.

- All performances and outfits must be **school-appropriate**.
- If using music, please ensure the lyrics are suitable for a school environment. If you're unsure, we are happy to help review it.
- Some talents might be singing, playing an instrument, a sports type talent (juggling, gymnastics, etc), magic, etc.

#### Sign-Up Deadline: Friday, May 16th, 2025

- Here is the Sign Up Form
- Please email Ms. Brianna brianna.edghill@tcis.ac.th & Kru Cream cream@tcis.ac.th if you have issues submitting