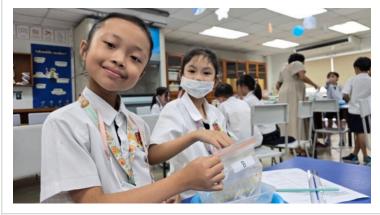

# Class: 2A Teacher: Ms. Brianna TA: Ms. Wann

Dear Parents,

If you ask most students in 2A, they'd tell you Science is their favorite class! We have so much fun every week conducting experiments and using our awesome observation and reasoning skills! This final unit of Mystery Science is all about properties of materials and their functions. Our latest experiment was testing whether or not certain candies would melt easily. What a treat! Check out some photos below of the fun we had!