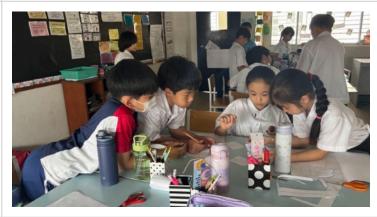

### **Earth Day for Elementary**

While ECE had the Earth Day parent-invited event, Earth day was celebrated school-wide. We are happy to share lots of photos of the elementary Earth Day experience. Earth Day Photos