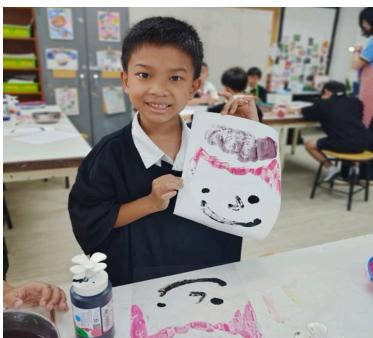

### **Ri-Xin Elementary School Visited Our Campus**

A big thank you to **Mr. Tony** for hosting the **Ri-Xin Elementary School** from Taiwan last week. Our guests enjoyed a full schedule, including a school tour, participation in **Wolf Day**, classroom visits, and a trip to **Safari World**. Special thanks to our **Grade 6 students—Huei, Tanya, Julia, and Shawna**—for their warm hospitality and help in making our visitors feel welcome. You represented TCIS with pride and kindness. Thank you to everyone who contributed to making this visit a success. I'm sure the visiting students will have wonderful stories to share with their families in Taiwan.

Second, our Grade 4 Mother Tongue class welcomed a visiting group from Rixin Elementary School in Taipei, Taiwan, on May 7. The students engaged in meaningful interactions, where the visitors introduced delicious treats and fun cultural elements. Together, the students from TCIS and 日新國小 made Mother's Day cards, shared stories about their mothers, and enjoyed a memorable and joyful time together.