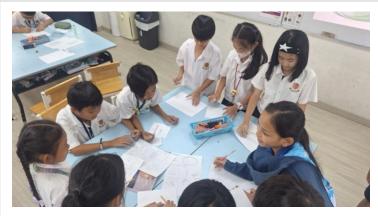

### **Earth Day for Elementary**

While ECE had the Earth Day parent-invited event, Earth day was celebrated school-wide. We are happy to share lots of photos of the elementary Earth Day experience. Earth Day Photos