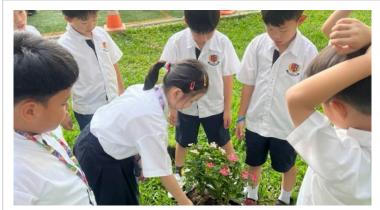

### **Earth Day for Elementary**

While ECE had the Earth Day parent-invited event, Earth day was celebrated school-wide. We are happy to share lots of photos of the elementary Earth Day experience. Earth Day Photos