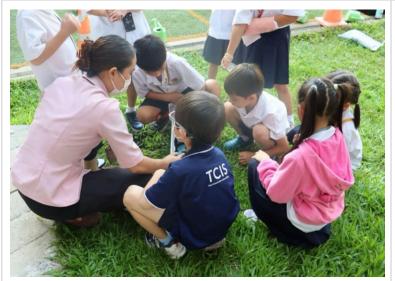

### **Earth Day for Elementary**

While ECE had the Earth Day parent-invited event, Earth day was celebrated school-wide. We are happy to share lots of photos of the elementary Earth Day experience. Earth Day Photos