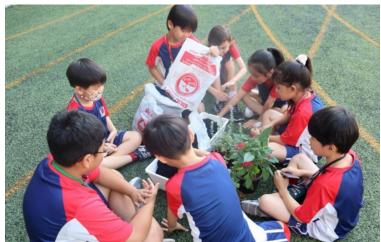

### **Earth Day for Elementary**

While ECE had the Earth Day parent-invited event, Earth day was celebrated school-wide. We are happy to share lots of photos of the elementary Earth Day experience. Earth Day Photos