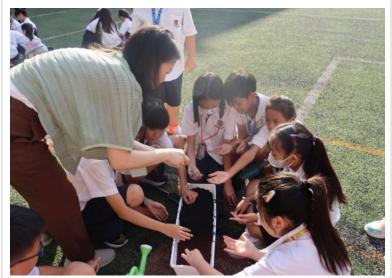

### **Earth Day for Elementary**

While ECE had the Earth Day parent-invited event, Earth day was celebrated school-wide. We are happy to share lots of photos of the elementary Earth Day experience. Earth Day Photos