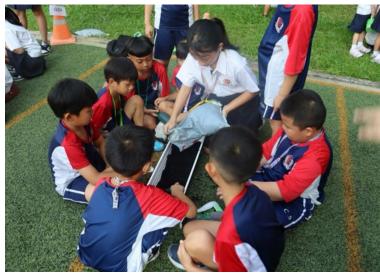

### **Earth Day for Elementary**

While ECE had the Earth Day parent-invited event, Earth day was celebrated school-wide. We are happy to share lots of photos of the elementary Earth Day experience. Earth Day Photos