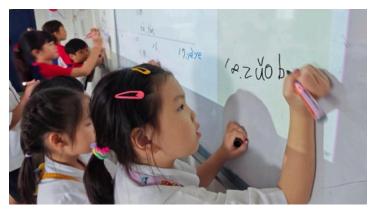

### Chinese Teacher: Ms. Jamie

Dear Parents,

In CFB classes, each class has been preparing for the Chinese Handwriting Competition. Practicing Chinese handwriting not only helps students learn the language but also nurtures their patience and focus. In addition, our G3 CFB students have started learning about Culture Week. Based on the lesson content, we explored traditional activities in class, such as writing calligraphy with a Chinese writing brush and using chopsticks to pick up beans (and raisins) — a fun and meaningful experience. Moreover, all CFB students have made great progress in listening, speaking, reading, writing, and learning new Chinese vocabulary.

### Chinese Teacher: Ms. Tang

Dear Parents,

Over the past few weeks,G1 CMT students put in great effort and dedication as they practiced for the Chinese penmanship competition. Everyone made meaningful progress and showed real commitment. In the end, a few students were chosen to take part in the competition, and we're proud of what each and every student achieved along the way. G2 CMT students received letters from their friends at 日新國小 and joyfully replied with handmade flowers and notes. We also held fun and engaging activities like group vocabulary challenges and word recognition games. Meanwhile, G3 CFT students are learning about Chinese culture and had a hands-on experience using chopsticks to pick up beans — everyone participated enthusiastically and showed great effort!