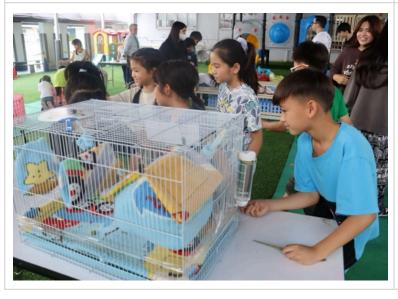

### **Earth Day for Elementary**

While ECE had the Earth Day parent-invited event, Earth day was celebrated school-wide. We are happy to share lots of photos of the elementary Earth Day experience. Earth Day Photos