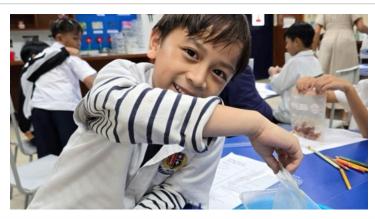

# Class: 2A Teacher: Ms. Brianna TA: Ms. Wann

Dear Parents,

If you ask most students in 2A, they'd tell you Science is their favorite class! We have so much fun every week conducting experiments and using our awesome observation and reasoning skills! This final unit of Mystery Science is all about properties of materials and their functions. Our latest experiment was testing whether or not certain candies would melt easily. What a treat! Check out some photos below of the fun we had!