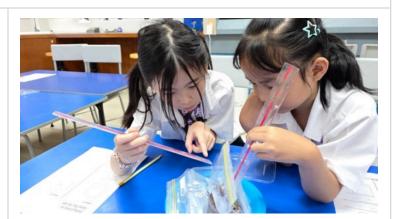

# Class: 2A Teacher: Ms. Brianna TA: Ms. Wann

Dear Parents,

If you ask most students in 2A, they'd tell you Science is their favorite class! We have so much fun every week conducting experiments and using our awesome observation and reasoning skills! This final unit of Mystery Science is all about properties of materials and their functions. Our latest experiment was testing whether or not certain candies would melt easily. What a treat! Check out some photos below of the fun we had!