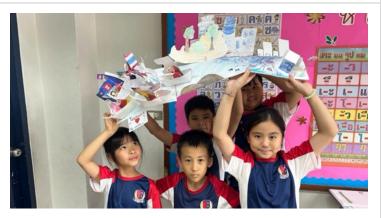

# Thai Teacher: Kru NongSong

Dear Parents,

Over the past several weeks, students in G.1 Thai MT, G.3 Thai FT, and G.4 Thai FT have been learning about various aspects of Thai culture. They explored topics such as the Thai national anthem, the meaning of the Thai flag, the map of Thailand, Songkran Festival activities, traditional Thai garland making, the ASEAN community, Earth Day, and more. Through hands-on activities, the students were able to engage deeply with the content, making their learning more meaningful, enjoyable, and long-lasting.