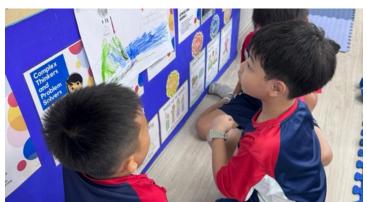

### **Earth Day for Elementary**

While ECE had the Earth Day parent-invited event, Earth day was celebrated school-wide. We are happy to share lots of photos of the elementary Earth Day experience. Earth Day Photos